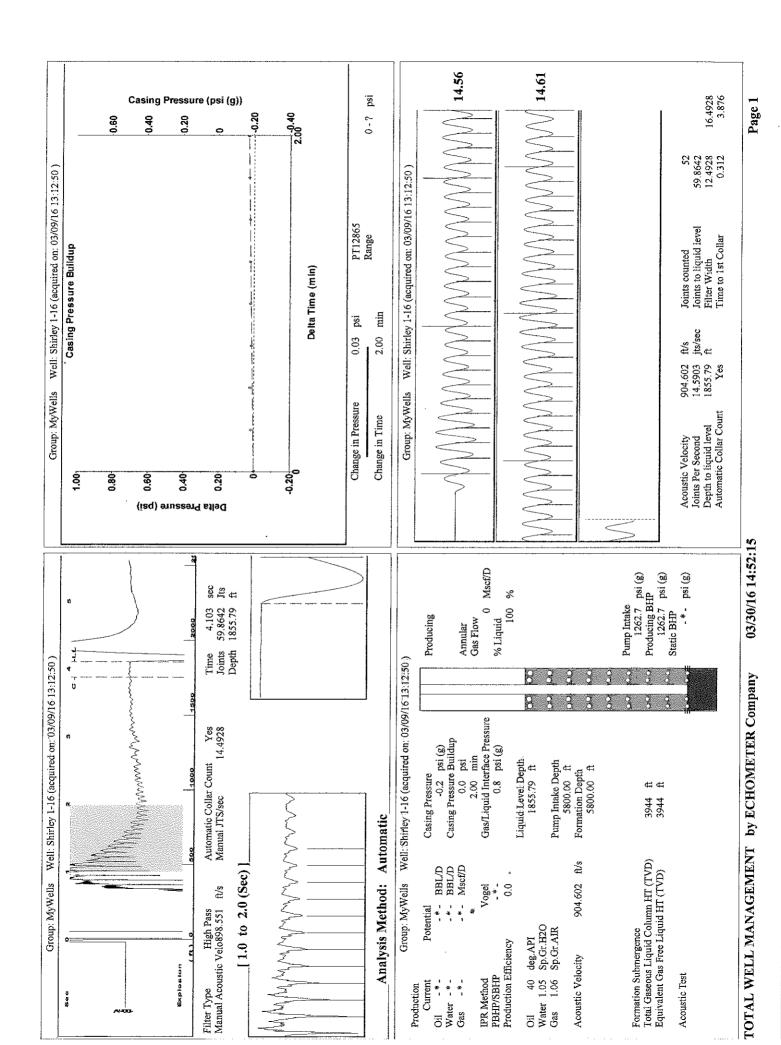

| KCC District Office #4 - 2301 E. 13th Street, Hays, KS 67601-2651                             | Phone 785.625.0550 |



Conservation Division District Office No. 1 210 E. Frontview, Suite A Dodge City, KS 67801



Phone: 620-225-8888 Fax: 620-225-8885 http://kcc.ks.gov/

Sam Brownback, Governor

Jay Scott Emler, Chairman Shari Feist Albrecht, Commissioner Pat Apple, Commissioner

April 19, 2016

Melody C. Fletcher Oil Producers Inc. of Kansas 1710 WATERFRONT PKWY WICHITA, KS 67206-6603

Re: Temporary Abandonment API 15-175-20534-00-00 SHIRLEY 1 SW/4 Sec.16-33S-32W Seward County, Kansas

## Dear Melody C. Fletcher:

- "Your temporary abandonment (TA) application for the well listed above has been approved. In accordance with K.A.R. 82-3-111 the TA status of this well will expire 04/19/2017.
- \* If you return this well to service or plug it, please notify the District Office.
- \* If you sell this well you