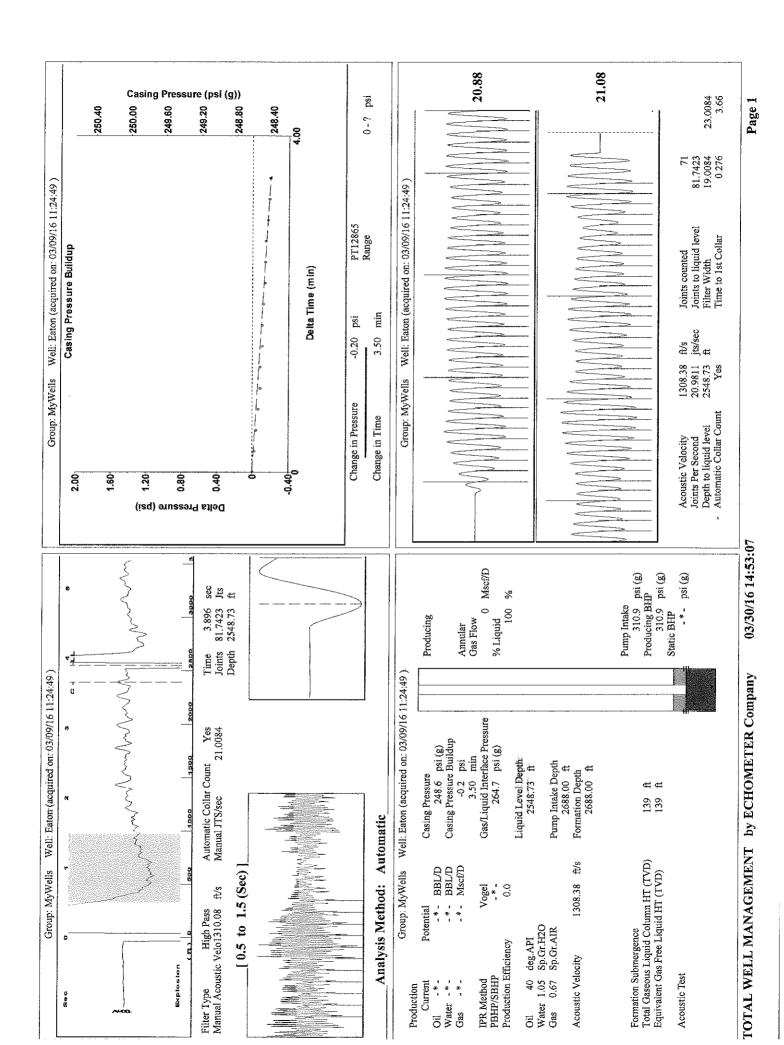

Name   Name   Name   Name   Name   Name   Name   Name   Name   Name   Name   Name   Name   Name   Name   Name   Name   Name   Name   Name   Name   Name   Name   Name   Name   Name   Name   Name   Name   Name   Name   Name   Name   Name   Name   Name   Name   Name   Name   Name   Name   Name   Name   Name   Name   Name   Name   Name   Name   Name   Name   Name   Name   Name   Name   Name   Name   Name   Name   Name   Name   Name   Name   Name   Name   Name   Name   Name   Name   Name   Name   Name   Name   Name   Name   Name   Name   Name   Name   Name   Name   Name   Name   Name   Name   Name   Name   Name   Name   Name   Name   Name   Name   Name   Name   Name   Name | KCC District Office #4 - 2301 E. 13th Street, Hays, KS 67601-2651                             | Phone 785.625.0550 |



Conservation Division District Office No. 1 210 E. Frontview, Suite A Dodge City, KS 67801



Phone: 620-225-8888 Fax: 620-225-8885 http://kcc.ks.gov/

Sam Brownback, Governor

Jay Scott Emler, Chairman Shari Feist Albrecht, Commissioner Pat Apple, Commissioner

April 19, 2016

Melody C. Fletcher Oil Producers Inc. of Kansas 1710 WATERFRONT PKWY WICHITA, KS 67206-6603

Re: Temporary Abandonment API 15-175-20184-00-00 EATON #1-27 SE/4 Sec.27-33S-31W Seward County, Kansas

## Dear Melody C. Fletcher:

"Your temporary abandonment (TA) application for the well listed above has been approved. In accordance with K.A.R. 82-3-111 the TA status of this well will expire 04/19/2017.

- \* If you return this well to service or plug it, please notify the District Office.
- \* If you sell this well yo