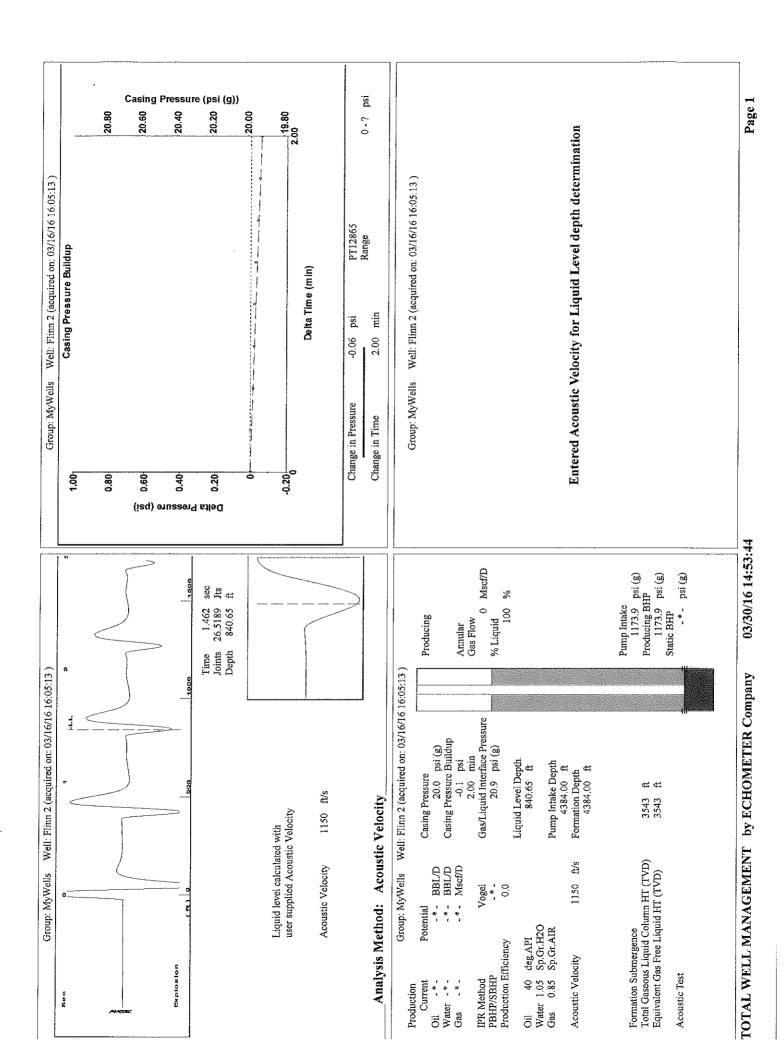

## **High Fluid Level**

In accordance with K.A.R. 82-3-111, this well must be plugged or returned to service by June 01, 2016.

Sincerely,

Steve VanGieson