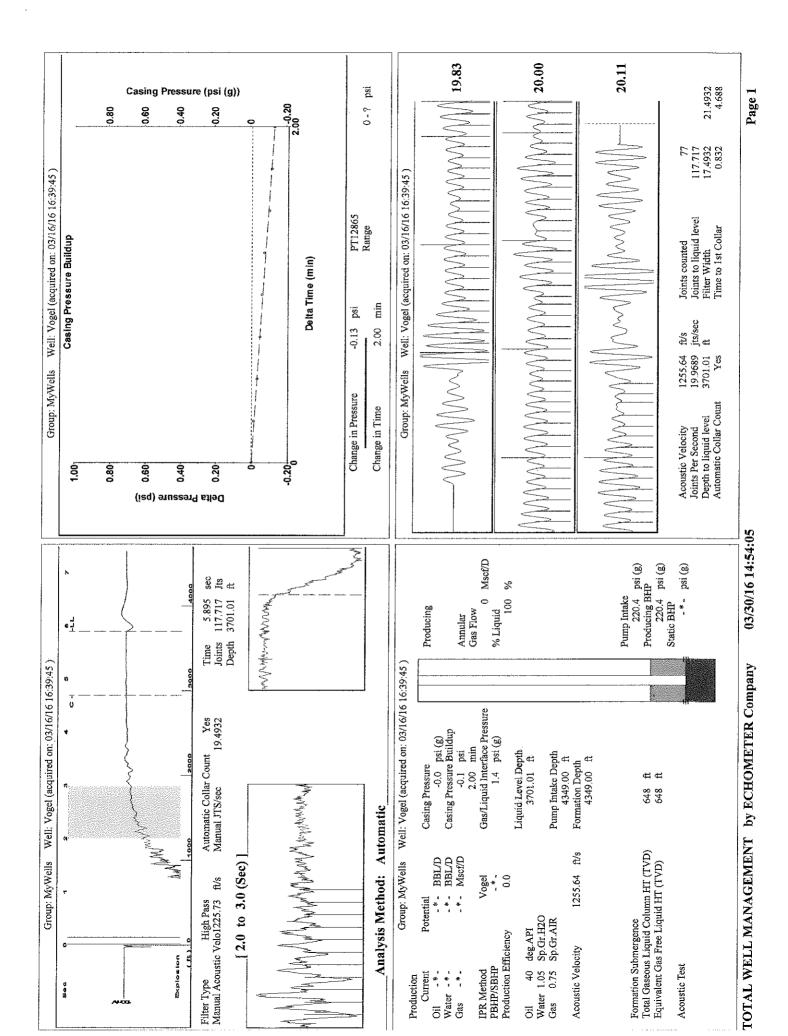

| KCC District Office #4 - 2301 E. 13th Street, Hays, KS 67601-2651                             | Phone 785.625.0550 |





Phone: 316-630-4000 Fax: 316-630-4005 http://kcc.ks.gov/

Jay Scott Emler, Chairman Shari Feist Albrecht, Commissioner Pat Apple, Commissioner Sam Brownback, Governor

May 02, 2016

Melody C. Fletcher Oil Producers, Inc. of Kansas 1710 WATERFRONT PKWY WICHITA, KS 67206-6603

Re: Temporary Abandonment API 15-077-21005-00-02 VOGEL OWWO SW/4 Sec.01-33S-06W Harper County, Kansas

Dear Melody C. Fletcher:

"Your temporary abandonment (TA) application for the well listed above has been approved. In accordance with K.A.R. 82-3-111 the TA status of this well will expire 05/02/2017.

\* If you return this well to service or plug it, please notify the District Office.

\* If you sell this well you are required to file a Transfer of Operator form, T-1.

\* If the well will remain temporarily aban