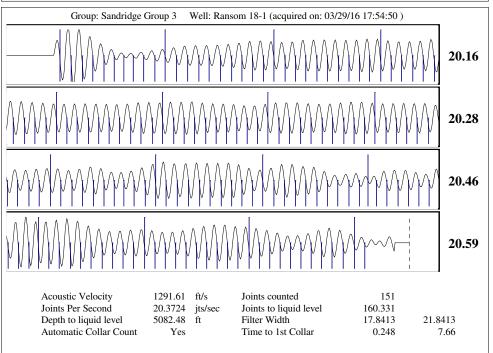

### General

Well ID 126381 Well Ransom 18-1 Company Sandridge Operator \_ \* \_ Lease Name Ransom 18-1 Elevation 0.00 ft Production Method Other Dataset Description

Shot 1

Comment

#### **Conditions**

Pressure **Production** Static BHP 650.6 psi (g) Oil Production - \* - BBL/D Static BHP Method Water Production - \* - BBL/D Acoustic Static BHP Date 03/29/2016 Gas Production - \* - Mscf/D Production Date \_ \* \_ Producing BHP 650.6 psi (g) Producing BHP Method Acoustic **Temperatures** Producing BHP Date 03/29/2016 Surface Temperature 70 deg F Formation Depth 5252.00 ft Bottomhole Temperature 150 deg F **Surface Producing Pressures Fluid Properties Tubing Pressure** 200.0 psi (g) Oil API 40 deg.API Casing Pressure 505.8 psi (g) Water Specific Gravity 1.05 Sp.Gr.H2O