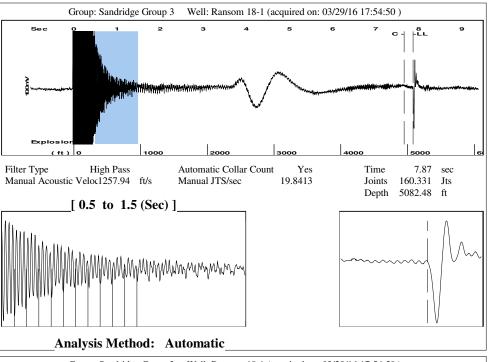

### General

Well ID 126381 Well Ransom 18-1 Company Sandridge Operator \_ \* \_ Lease Name Ransom 18-1 Elevation 0.00 ft Production Method Other Dataset Description

Shot 1

Comment

#### **Conditions**

Pressure **Production** Static BHP 650.6 psi (g) Oil Production - \* - BBL/D Static BHP Method Water Production - \* - BBL/D Acoustic Static BHP Date 03/29/2016 Gas Production - \* - Mscf/D Production Date \_ \* \_ Producing BHP 650.6 psi (g) Producing BHP Method Acoustic **Temperatures** Producing BHP Date 03/29/2016 Surface Temperature 70 deg F Formation Depth 5252.00 ft Bottomhole Temperature 150 deg F **Surface Producing Pressures Fluid Properties Tubing Pressure** 200.0 psi (g) Oil API 40 deg.API Casing Pressure 505.8 psi (g) Water Specific Gravity 1.05 Sp.Gr.H2O