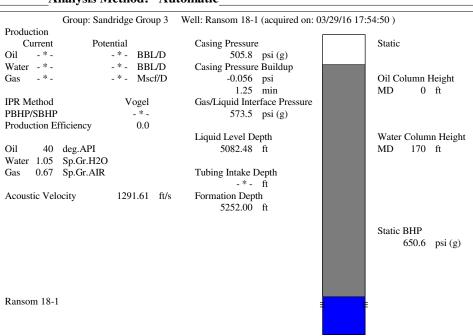

#### **Conditions**

Pressure **Production** Static BHP 650.6 psi (g) Oil Production - \* - BBL/D Static BHP Method Water Production - \* - BBL/D Acoustic Static BHP Date 03/29/2016 Gas Production - \* - Mscf/D Production Date \_ \* \_ Producing BHP 650.6 psi (g) Producing BHP Method Acoustic **Temperatures** Producing BHP Date 03/29/2016 Surface Temperature 70 deg F Formation Depth 5252.00 ft Bottomhole Temperature 150 deg F **Surface Producing Pressures Fluid Properties Tubing Pressure** 200.0 psi (g) Oil API 40 deg.API Casing Pressure 505.8 psi (g) Water Specific Gravity 1.05 Sp.Gr.H2O

**Casing Pressure Buildup** 

Change in Pressure -0.056 psi Over Change in Time 1.25 min

by ECHOMETER Company 03/29/16 18:02:13 Page 1 TOTAL WELL MANAGEMENT