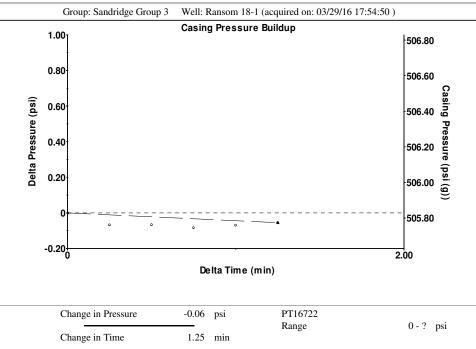

#### **Conditions**

Pressure **Production** Static BHP 650.6 psi (g) Oil Production - \* - BBL/D Static BHP Method Water Production - \* - BBL/D Acoustic Static BHP Date 03/29/2016 Gas Production - \* - Mscf/D Production Date \_ \* \_ Producing BHP 650.6 psi (g) Producing BHP Method Acoustic **Temperatures** Producing BHP Date 03/29/2016 Surface Temperature 70 deg F Formation Depth 5252.00 ft Bottomhole Temperature 150 deg F **Surface Producing Pressures Fluid Properties Tubing Pressure** 200.0 psi (g) Oil API 40 deg.API Casing Pressure 505.8 psi (g) Water Specific Gravity 1.05 Sp.Gr.H2O

**Casing Pressure Buildup** 

Change in Pressure -0.056 psi Over Change in Time 1.25 min

by ECHOMETER Company 03/29/16 18:02:13 Page 1 TOTAL WELL MANAGEMENT