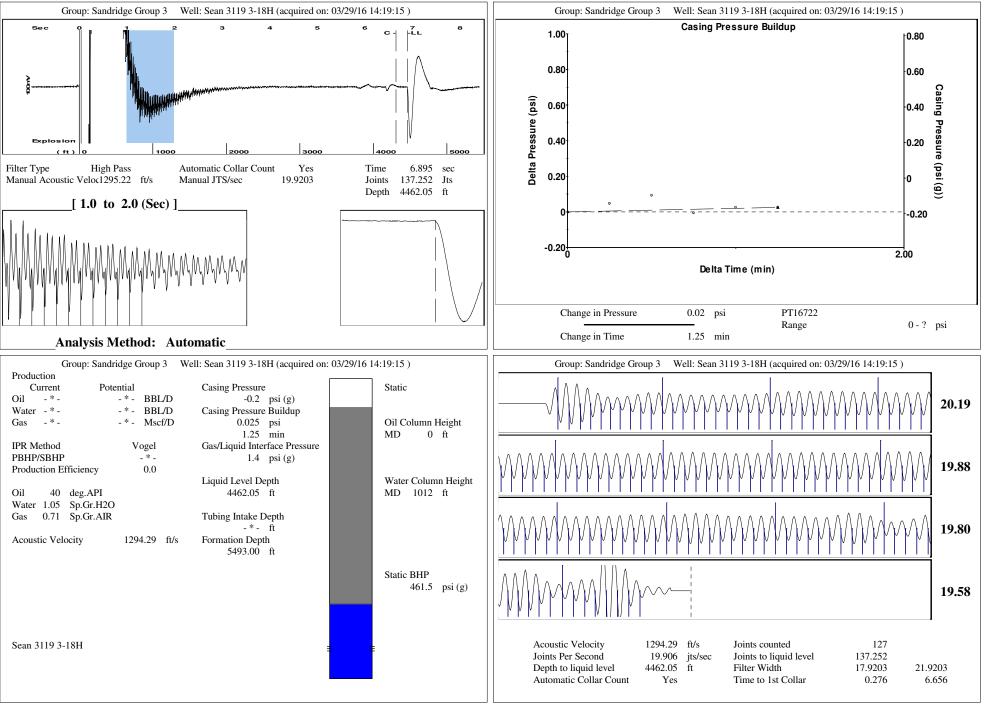

| General<br>Well ID<br>Well<br>Company<br>Operator<br>Lease Name<br>Elevation<br>Production Method<br>Dataset Description<br>Comment                                                                                  | 124893<br>Sean 3119 3-18H<br>Sandridge<br>_*_<br>Sean 3119 3-18H<br>2136.00 ft<br>Other                                                                                                | Surface Unit<br>Manufacturer<br>Unit Class<br>Unit API Number<br>Measured Stroke Length<br>Rotation<br>Counter Balance Effect (Weights Level)<br>Weight Of Counter Weights<br>Prime Mover<br>Motor Type<br>Rated HP<br>Run Time<br>MFG/Comment                                                                                                                                                                                                                                                                                                                                                                                                                                                                                                                                                                                                                                                                                                                                                                                                                                                                                                                                                                                                                                                                                                                                                                                                                                                                                                                                                                                                                                                                                                                                                                                                                                                                                                                | 2000 lb<br>Electric<br>-*- HP<br>24 hr/day                                                                                                                                                                                                                                                                                                                                                                                                                            |
|----------------------------------------------------------------------------------------------------------------------------------------------------------------------------------------------------------------------|----------------------------------------------------------------------------------------------------------------------------------------------------------------------------------------|---------------------------------------------------------------------------------------------------------------------------------------------------------------------------------------------------------------------------------------------------------------------------------------------------------------------------------------------------------------------------------------------------------------------------------------------------------------------------------------------------------------------------------------------------------------------------------------------------------------------------------------------------------------------------------------------------------------------------------------------------------------------------------------------------------------------------------------------------------------------------------------------------------------------------------------------------------------------------------------------------------------------------------------------------------------------------------------------------------------------------------------------------------------------------------------------------------------------------------------------------------------------------------------------------------------------------------------------------------------------------------------------------------------------------------------------------------------------------------------------------------------------------------------------------------------------------------------------------------------------------------------------------------------------------------------------------------------------------------------------------------------------------------------------------------------------------------------------------------------------------------------------------------------------------------------------------------------|-----------------------------------------------------------------------------------------------------------------------------------------------------------------------------------------------------------------------------------------------------------------------------------------------------------------------------------------------------------------------------------------------------------------------------------------------------------------------|
|                                                                                                                                                                                                                      |                                                                                                                                                                                        | Electric Motor Parameters<br>Rated Full Load AMPS<br>Rated Full Load RPM<br>Synchronous RPM<br>Voltage<br>Hertz<br>Phase<br>Power Consumption<br>Power Demand                                                                                                                                                                                                                                                                                                                                                                                                                                                                                                                                                                                                                                                                                                                                                                                                                                                                                                                                                                                                                                                                                                                                                                                                                                                                                                                                                                                                                                                                                                                                                                                                                                                                                                                                                                                                 | - * -<br>- * -<br>1200<br>- * -<br>60<br>3<br>5<br>8 \$/KW                                                                                                                                                                                                                                                                                                                                                                                                            |
| TubularsTubing OD2.875inCasing OD7.000inAverage Joint Length32.510ftAnchor Depth-*-ftKelly Bushing19.00ftRod String-*-Rod Type-*-Rod Length-*-Rod Diameter-*-Rod Weight0.00Total Rod Length0Damp Up0.05Damp Down0.05 | PumpPlunger Diameter $-* - in$ Pump Intake Depth $-* - in$ **Total Rod Length > Pump DepthPolished RodPolished Rod Diameter $-* - in$ Taper 2Taper 3Taper 4Taper 2Taper 3Taper 4 $-* $ | Taper 6<br>- * -<br>0.0 lbPressure<br>Static BHP Method<br>Acoustic<br>Static BHP Date461.5 psi (g)<br>psi (g)<br>Producing BHP - * - psi (g)<br>Producing BHP Method - * -<br>Producing BHP Date<br>- * - in<br>0.0 lbProducing BHP - * - psi (g)<br>Producing BHP Date<br>- * -<br>Producing BHP Date<br>- * -<br>- * -<br>- Producing BHP Date<br>- * -<br>- * -<br>- * -<br>- Producing BHP Date<br>- * -<br>- * -<br>- Producing BHP Da | Production         Oil Production         Oil Production         Water Production         Gas Production         Gas Production         Production Date         -* -         Mscf/D         Production Date         -* -         Temperatures         Surface Temperature         70       deg F         Bottomhole Temperature         150       deg F         Fluid Properties         Oil API       40         Water Specific Gravity       1.05         Sp.Gr.H2O |