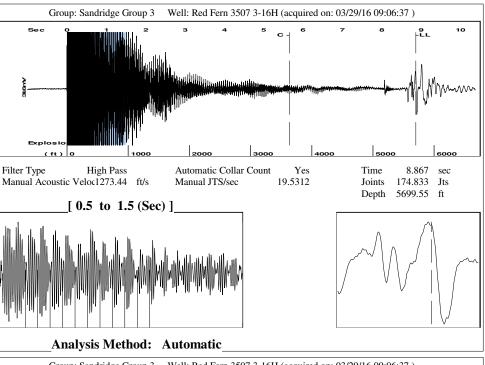

# General

 Well ID
 124038

 Well
 Red Fern 3507 3-16H

 Company
 - \* 

 Operator
 Sandridge

 Lease Name
 Red Fern 3507 3-16H

 Elevation
 1264.00 ft

 Production Method
 Other

## **Conditions**

| Pressure                 |            |         | Production             |       |           |
|--------------------------|------------|---------|------------------------|-------|-----------|
| Static BHP               | 502.0      | psi (g) | Oil Production         | _ * _ | BBL/D     |
| Static BHP Method        | Acoustic   |         | Water Production       | _ * _ | BBL/D     |
| Static BHP Date          | 03/29/2016 |         | Gas Production         | _ * _ | Mscf/D    |
|                          |            |         | Production Date        | _ * _ |           |
| Producing BHP            | -*-        | psi (g) |                        |       |           |
| Producing BHP Method     | -*-        |         | Temperatures           |       |           |
| Producing BHP Date       | -*-        |         | Surface Temperature    | 70    | deg F     |
| Formation Depth          | 5898.00    | ft      | Bottomhole Temperature | 150   | deg F     |
| <b>Surface Producing</b> | Pressures  |         | Fluid Properties       |       |           |
| Tubing Pressure          | 20.0       | psi (g) | Oil API                | 40    | deg.API   |
| Casing Pressure          | 365.1      | psi (g) | Water Specific Gravity | 1.05  | Sp.Gr.H2O |
| Casing Pressure B        | uildup     |         |                        |       |           |
| Change in Pressure       | 0.010      | psi     |                        |       |           |