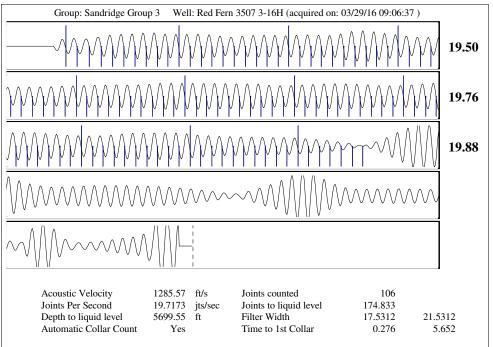

# General

 Well ID
 124038

 Well
 Red Fern 3507 3-16H

 Company
 - \* 

 Operator
 Sandridge

 Lease Name
 Red Fern 3507 3-16H

 Elevation
 1264.00 ft

 Production Method
 Other

## **Conditions**

| Pressure                 |            |         | Production             |       |           |
|--------------------------|------------|---------|------------------------|-------|-----------|
| Static BHP               | 502.0      | psi (g) | Oil Production         | _ * _ | BBL/D     |
| Static BHP Method        | Acoustic   |         | Water Production       | _ * _ | BBL/D     |
| Static BHP Date          | 03/29/2016 |         | Gas Production         | _ * _ | Mscf/D    |
|                          |            |         | Production Date        | _ * _ |           |
| Producing BHP            | -*-        | psi (g) |                        |       |           |
| Producing BHP Method     | -*-        |         | Temperatures           |       |           |
| Producing BHP Date       | -*-        |         | Surface Temperature    | 70    | deg F     |
| Formation Depth          | 5898.00    | ft      | Bottomhole Temperature | 150   | deg F     |
| <b>Surface Producing</b> | Pressures  |         | Fluid Properties       |       |           |
| Tubing Pressure          | 20.0       | psi (g) | Oil API                | 40    | deg.API   |
| Casing Pressure          | 365.1      | psi (g) | Water Specific Gravity | 1.05  | Sp.Gr.H2O |
| Casing Pressure B        | uildup     |         |                        |       |           |
| Change in Pressure       | 0.010      | psi     |                        |       |           |