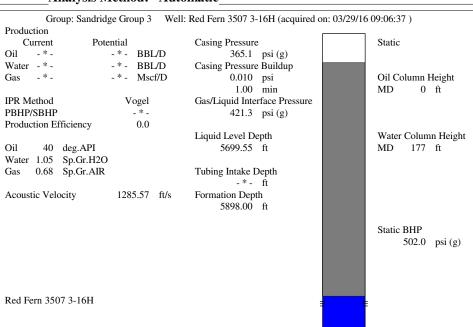

## **Conditions**

| Pressure                 |            |         | Production             |       |           |
|--------------------------|------------|---------|------------------------|-------|-----------|
| Static BHP               | 502.0      | psi (g) | Oil Production         | _ * _ | BBL/D     |
| Static BHP Method        | Acoustic   |         | Water Production       | _ * _ | BBL/D     |
| Static BHP Date          | 03/29/2016 |         | Gas Production         | _ * _ | Mscf/D    |
|                          |            |         | Production Date        | _ * _ |           |
| Producing BHP            | -*-        | psi (g) |                        |       |           |
| Producing BHP Method     | -*-        |         | Temperatures           |       |           |
| Producing BHP Date       | -*-        |         | Surface Temperature    | 70    | deg F     |
| Formation Depth          | 5898.00    | ft      | Bottomhole Temperature | 150   | deg F     |
| <b>Surface Producing</b> | Pressures  |         | Fluid Properties       |       |           |
| Tubing Pressure          | 20.0       | psi (g) | Oil API                | 40    | deg.API   |
| Casing Pressure          | 365.1      | psi (g) | Water Specific Gravity | 1.05  | Sp.Gr.H2O |
| Casing Pressure B        | uildup     |         |                        |       |           |
| Change in Pressure       | 0.010      | psi     |                        |       |           |