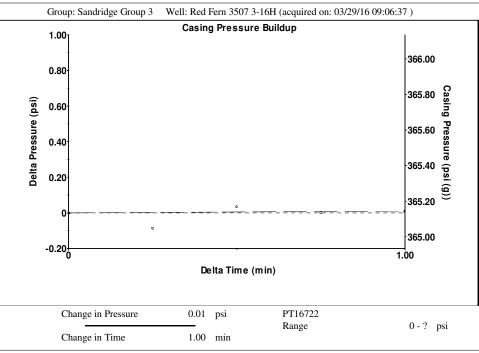

## **Conditions**

| Pressure                 |            |         | Production             |       |           |
|--------------------------|------------|---------|------------------------|-------|-----------|
| Static BHP               | 502.0      | psi (g) | Oil Production         | _ * _ | BBL/D     |
| Static BHP Method        | Acoustic   |         | Water Production       | _ * _ | BBL/D     |
| Static BHP Date          | 03/29/2016 |         | Gas Production         | _ * _ | Mscf/D    |
|                          |            |         | Production Date        | _ * _ |           |
| Producing BHP            | -*-        | psi (g) |                        |       |           |
| Producing BHP Method     | -*-        |         | Temperatures           |       |           |
| Producing BHP Date       | -*-        |         | Surface Temperature    | 70    | deg F     |
| Formation Depth          | 5898.00    | ft      | Bottomhole Temperature | 150   | deg F     |
| <b>Surface Producing</b> | Pressures  |         | Fluid Properties       |       |           |
| Tubing Pressure          | 20.0       | psi (g) | Oil API                | 40    | deg.API   |
| Casing Pressure          | 365.1      | psi (g) | Water Specific Gravity | 1.05  | Sp.Gr.H2O |
| Casing Pressure B        | uildup     |         |                        |       |           |
| Change in Pressure       | 0.010      | psi     |                        |       |           |

Over Change in Time