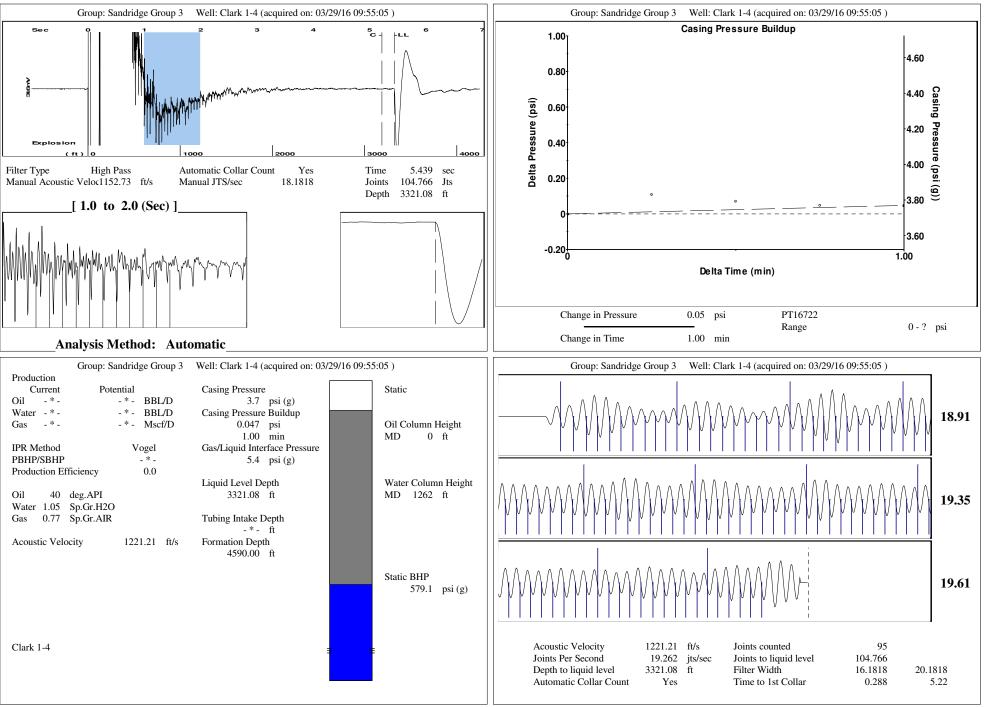

| General         Well ID       125964         Well       Clark 1-4         Company       Sandridge         Operator       -*-         Lease Name       Clark 1-4         Elevation       1283.00 ft         Production Method       Other         Dataset Description       Comment                                                                                                                                                                                                                                                                                                                                                                                                                                                                                                                                                                                                                                                                                                                                                                                                                                                                                                                                                                                                                                                                                                  | Surface Unit         Manufacturer       -*-         Unit Class       Conventional         Unit API Number       -*-         Measured Stroke Length       -*-         Rotation       CW         Counter Balance Effect (Weights Level)       -*-         Klb       Weight Of Counter Weights         Votor Type       Electric         Rated HP       -*-         Run Time       24                                                                                                                                                                                                                                                                                                                                                                                                                                                                               |
|-------------------------------------------------------------------------------------------------------------------------------------------------------------------------------------------------------------------------------------------------------------------------------------------------------------------------------------------------------------------------------------------------------------------------------------------------------------------------------------------------------------------------------------------------------------------------------------------------------------------------------------------------------------------------------------------------------------------------------------------------------------------------------------------------------------------------------------------------------------------------------------------------------------------------------------------------------------------------------------------------------------------------------------------------------------------------------------------------------------------------------------------------------------------------------------------------------------------------------------------------------------------------------------------------------------------------------------------------------------------------------------|------------------------------------------------------------------------------------------------------------------------------------------------------------------------------------------------------------------------------------------------------------------------------------------------------------------------------------------------------------------------------------------------------------------------------------------------------------------------------------------------------------------------------------------------------------------------------------------------------------------------------------------------------------------------------------------------------------------------------------------------------------------------------------------------------------------------------------------------------------------|
|                                                                                                                                                                                                                                                                                                                                                                                                                                                                                                                                                                                                                                                                                                                                                                                                                                                                                                                                                                                                                                                                                                                                                                                                                                                                                                                                                                                     | MFG/Comment -*-  Electric Motor Parameters Rated Full Load AMPS -*- Rated Full Load AMPS -*- Synchronous RPM 1200 Voltage -*- Hertz 60 Phase 3 Power Consumption 5 Power Demand 8 \$/KW                                                                                                                                                                                                                                                                                                                                                                                                                                                                                                                                                                                                                                                                          |
| TubularsPumpTubing OD2.375inCasing OD4.500inPump Intake Depth $-*-$ Average Joint Length31.700Anchor Depth $-* -*-$ ftKelly Bushing7.00ftPolished RodPolished RodPolished Rod Diameter $-*-$ Rod StringTop TaperTaper 2Taper 3Taper 4Rod Type $-* -* -*-$ Rod Type $-* -* -* -* -*-$ Rod Ulength $-* -* -* -* -* -* -* -* -* -* -* -* -* -* -* -* -* -* -* -* -* -* -* -* -* -* -* -* -* -* -* -* -* -* -* -* -* -* -* -* -* -* -* -* -* -* -* -* -* -* -* -* -* -* -* -* -* -* -* -* -* -* -* -* -* -*-$ <th>fi       Surface Producing Pressure       Output of the system       Fluid Properties         fi       Surface Producing Pressure       0.0 psi (g)       Oil API       40 deg.API         fi       Casing Pressure       0.0 psi (g)       Oil API       40 deg.API         Change in Pressure       0.04 psi (g)       Oil Production       -*-       BBL/D         Static BHP Date       03/29/2016       Water Production       -*-       BBL/D         Producing BHP       -*-       psi (g)       Production Date       -*-         Producing BHP Date       -*-       Surface Temperatures       70 deg F         Formation Depth       4590.00 ft       Bottomhole Temperature       150 deg F         Tubing Pressure       0.0 psi (g)       Oil API       40 deg.API         Casing Pressure       0.047 psi       Over Change in Time       1.00 min</th> | fi       Surface Producing Pressure       Output of the system       Fluid Properties         fi       Surface Producing Pressure       0.0 psi (g)       Oil API       40 deg.API         fi       Casing Pressure       0.0 psi (g)       Oil API       40 deg.API         Change in Pressure       0.04 psi (g)       Oil Production       -*-       BBL/D         Static BHP Date       03/29/2016       Water Production       -*-       BBL/D         Producing BHP       -*-       psi (g)       Production Date       -*-         Producing BHP Date       -*-       Surface Temperatures       70 deg F         Formation Depth       4590.00 ft       Bottomhole Temperature       150 deg F         Tubing Pressure       0.0 psi (g)       Oil API       40 deg.API         Casing Pressure       0.047 psi       Over Change in Time       1.00 min |