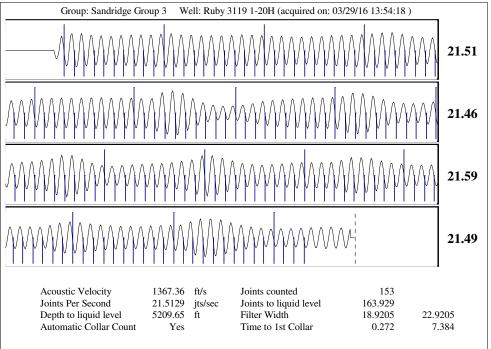

### **Conditions**

| Pressure             |            |         | Production             |       |           |
|----------------------|------------|---------|------------------------|-------|-----------|
| Static BHP           | 830.5      | psi (g) | Oil Production         | -*-   | BBL/D     |
| Static BHP Method    | Acoustic   |         | Water Production       | - * - | BBL/D     |
| Static BHP Date      | 03/29/2016 |         | Gas Production         | - * - | Mscf/D    |
|                      |            |         | Production Date        | - * - |           |
| Producing BHP        | 838.9      | psi (g) |                        |       |           |
| Producing BHP Method | Acoustic   |         | Temperatures           |       |           |
| Producing BHP Date   | 03/29/2016 |         | Surface Temperature    | 70    | deg F     |
| Formation Depth      | 5655.00    | ft      | Bottomhole Temperature | 150   | deg F     |
| Surface Producing    | Pressures  |         | Fluid Properties       |       |           |
| Tubing Pressure      | 13.0       | psi (g) | Oil API                | 40    | deg.API   |
| Casing Pressure      | 566.0      | psi (g) | Water Specific Gravity | 1.05  | Sp.Gr.H2O |