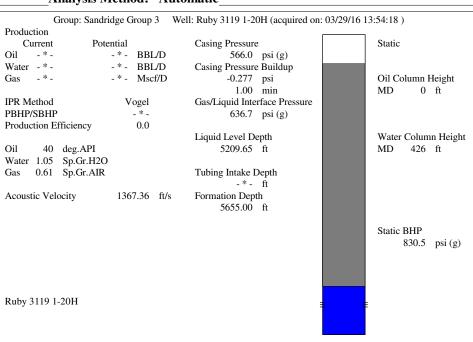

### General

 Well ID
 121673

 Well
 Ruby 3119 1-20H

 Company
 Sandridge

 Operator
 - \* 

 Lease Name
 Ruby 3119 1-20H

 Elevation
 2194.00 ft

 Production Method
 Other

### **Conditions**

| Pressure             |            |         | Production             |       |           |
|----------------------|------------|---------|------------------------|-------|-----------|
| Static BHP           | 830.5      | psi (g) | Oil Production         | -*-   | BBL/D     |
| Static BHP Method    | Acoustic   |         | Water Production       | - * - | BBL/D     |
| Static BHP Date      | 03/29/2016 |         | Gas Production         | - * - | Mscf/D    |
|                      |            |         | Production Date        | - * - |           |
| Producing BHP        | 838.9      | psi (g) |                        |       |           |
| Producing BHP Method | Acoustic   |         | Temperatures           |       |           |
| Producing BHP Date   | 03/29/2016 |         | Surface Temperature    | 70    | deg F     |
| Formation Depth      | 5655.00    | ft      | Bottomhole Temperature | 150   | deg F     |
| Surface Producing    | Pressures  |         | Fluid Properties       |       |           |
| Tubing Pressure      | 13.0       | psi (g) | Oil API                | 40    | deg.API   |
| Casing Pressure      | 566.0      | psi (g) | Water Specific Gravity | 1.05  | Sp.Gr.H2O |