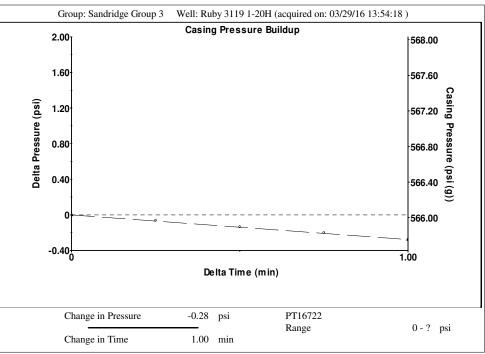

**Casing Pressure Buildup** 

Change in Pressure -0.277 psi Over Change in Time 1.00 min

03/29/16 14:01:36 Page 1