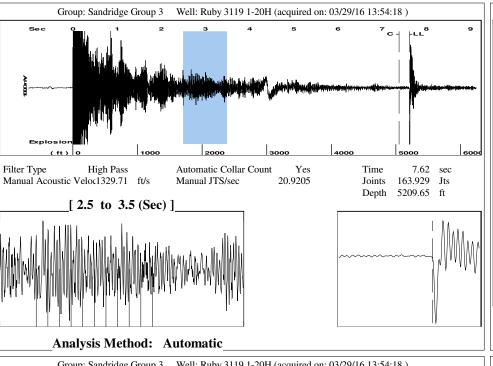

### General

 Well ID
 121673

 Well
 Ruby 3119 1-20H

 Company
 Sandridge

 Operator
 - \* 

 Lease Name
 Ruby 3119 1-20H

 Elevation
 2194.00 ft

 Production Method
 Other

### **Conditions**

| Pressure             |            |         | Production             |       |           |
|----------------------|------------|---------|------------------------|-------|-----------|
| Static BHP           | 830.5      | psi (g) | Oil Production         | -*-   | BBL/D     |
| Static BHP Method    | Acoustic   |         | Water Production       | - * - | BBL/D     |
| Static BHP Date      | 03/29/2016 |         | Gas Production         | - * - | Mscf/D    |
|                      |            |         | Production Date        | - * - |           |
| Producing BHP        | 838.9      | psi (g) |                        |       |           |
| Producing BHP Method | Acoustic   |         | Temperatures           |       |           |
| Producing BHP Date   | 03/29/2016 |         | Surface Temperature    | 70    | deg F     |
| Formation Depth      | 5655.00    | ft      | Bottomhole Temperature | 150   | deg F     |
| Surface Producing    | Pressures  |         | Fluid Properties       |       |           |
| Tubing Pressure      | 13.0       | psi (g) | Oil API                | 40    | deg.API   |
| Casing Pressure      | 566.0      | psi (g) | Water Specific Gravity | 1.05  | Sp.Gr.H2O |