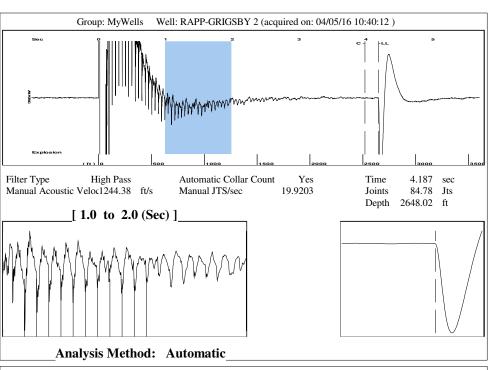

100   100   100   100   100   100   100   100   100   100   100   100   100   100   100   100   100   100   100   100   100   100   100   100   100   100   100   100   100   100   100   100   100   100   100   100   100   100   100   100   100   100   100   100   100   100   100   100   100   100   100   100   100   100   100   100   100   100   100   100   1   | KCC District Office #2 / UPGS - 3450 N. Rock Road, Building 600, Suite 601, Wichita, KS 67226 | Phone 316.630.4000 |  |
| The control of the co | KCC District Office #3 - 1500 SW Seventh Steet, Chanute, KS 66720                             | Phone 620.432.2300 |  |
| dies trees trees that the large trees tree | KCC District Office #4 - 2301 E. 13th Street, Hays, KS 67601-2651                             | Phone 785.625.0550 |  |









Conservation Division District Office No. 1 210 E. Frontview, Suite A Dodge City, KS 67801



Phone: 620-225-8888 Fax: 620-225-8885 http://kcc.ks.gov/

Sam Brownback, Governor

Jay Scott Emler, Chairman Shari Feist Albrecht, Commissioner Pat Apple, Commissioner

April 12, 2016

Shawn Hildreth Linn Operating, Inc. 600 TRAVIS STE 5100 HOUSTON, TX 77002-3018

Re: Temporary Abandonment API 15-189-20347-00-00 RAPPGRIGSBY 2 W/2 Sec.21-31S-36W Stevens County, Kansas

## Dear Shawn Hildreth:

"Your temporary abandonment (TA) application for the well listed above has been approved. In accordance with K.A.R. 82-3-111 the TA status of this well will expire 04/12/2017.

- \* If you return this well to service or plug it, please notify the District Office.
- \* If you sell this well you are req