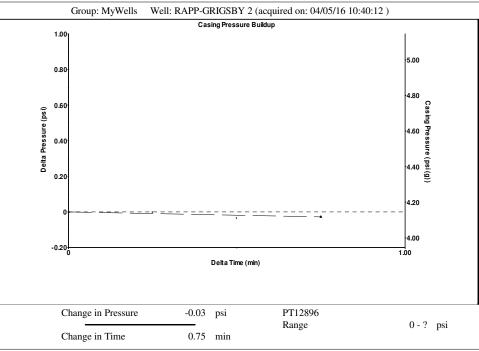

0   100   100   100   100   100   100   100   100   100   100   100   100   100   100   100   100   100   100   100   100   100   100   100   100   100   100   100   100   100   100   100   100   100   100   100   100   100   100   100   100   100   100   100   100   100   100   100   100   100   100   100   100   100   100   100   100   100   100   100   1   | KCC District Office #2 / UPGS - 3450 N. Rock Road, Building 600, Suite 601, Wichita, KS 67226 | Phone 316.630.4000 |  |
| The control of the co | KCC District Office #3 - 1500 SW Seventh Steet, Chanute, KS 66720                             | Phone 620.432.2300 |  |
| dies trees trees that the large trees tree | KCC District Office #4 - 2301 E. 13th Street, Hays, KS 67601-2651                             | Phone 785.625.0550 |  |









Conservation Division District Office No. 1 210 E. Frontview, Suite A Dodge City, KS 67801



Phone: 620-225-8888 Fax: 620-225-8885 http://kcc.ks.gov/

Sam Brownback, Governor

Jay Scott Emler, Chairman Shari Feist Albrecht, Commissioner Pat Apple, Commissioner

April 12, 2016

Shawn Hildreth Linn Operating, Inc. 600 TRAVIS STE 5100 HOUSTON, TX 77002-3018

Re: Temporary Abandonment API 15-189-20347-00-00 RAPPGRIGSBY 2 W/2 Sec.21-31S-36W Stevens County, Kansas

## Dear Shawn Hildreth:

"Your temporary abandonment (TA) application for the well listed above has been approved. In accordance with K.A.R. 82-3-111 the TA status of this well will expire 04/12/2017.

- \* If you return this well to service or plug it, please notify the District Office.
- \* If you sell this well you are requi