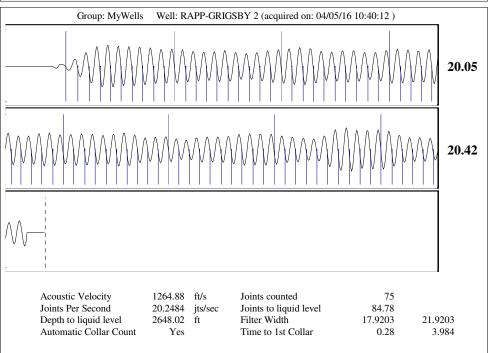

100   100   100   100   100   100   100   100   100   100   100   100   100   100   100   100   100   100   100   100   100   100   100   100   100   100   100   100   100   100   100   100   100   100   100   100   100   100   100   100   100   100   100   100   100   100   100   100   100   100   100   100   100   100   100   100   100   100   100   1   | KCC District Office #2 / UPGS - 3450 N. Rock Road, Building 600, Suite 601, Wichita, KS 67226 | Phone 316.630.4000 |  |
| The control of the co | KCC District Office #3 - 1500 SW Seventh Steet, Chanute, KS 66720                             | Phone 620.432.2300 |  |
| dies trees trees that the large trees tree | KCC District Office #4 - 2301 E. 13th Street, Hays, KS 67601-2651                             | Phone 785.625.0550 |  |









Conservation Division District Office No. 1 210 E. Frontview, Suite A Dodge City, KS 67801



Phone: 620-225-8888 Fax: 620-225-8885 http://kcc.ks.gov/

Sam Brownback, Governor

Jay Scott Emler, Chairman Shari Feist Albrecht, Commissioner Pat Apple, Commissioner

April 12, 2016

Shawn Hildreth Linn Operating, Inc. 600 TRAVIS STE 5100 HOUSTON, TX 77002-3018

Re: Temporary Abandonment API 15-189-20347-00-00 RAPPGRIGSBY 2 W/2 Sec.21-31S-36W Stevens County, Kansas

## Dear Shawn Hildreth:

"Your temporary abandonment (TA) application for the well listed above has been approved. In accordance with K.A.R. 82-3-111 the TA status of this well will expire 04/12/2017.

- \* If you return this well to service or plug it, please notify the District Office.
- \* If you sell this well you are required