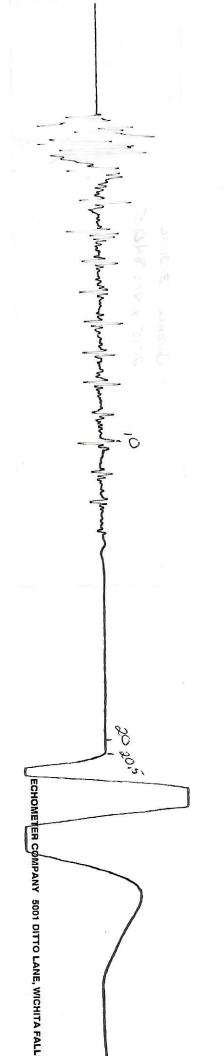

## **High Fluid Level**

In accordance with K.A.R. 82-3-111, this well must be plugged or returned to service by May 07, 2016.

Sincerely,

RICHARD WILLIAMS