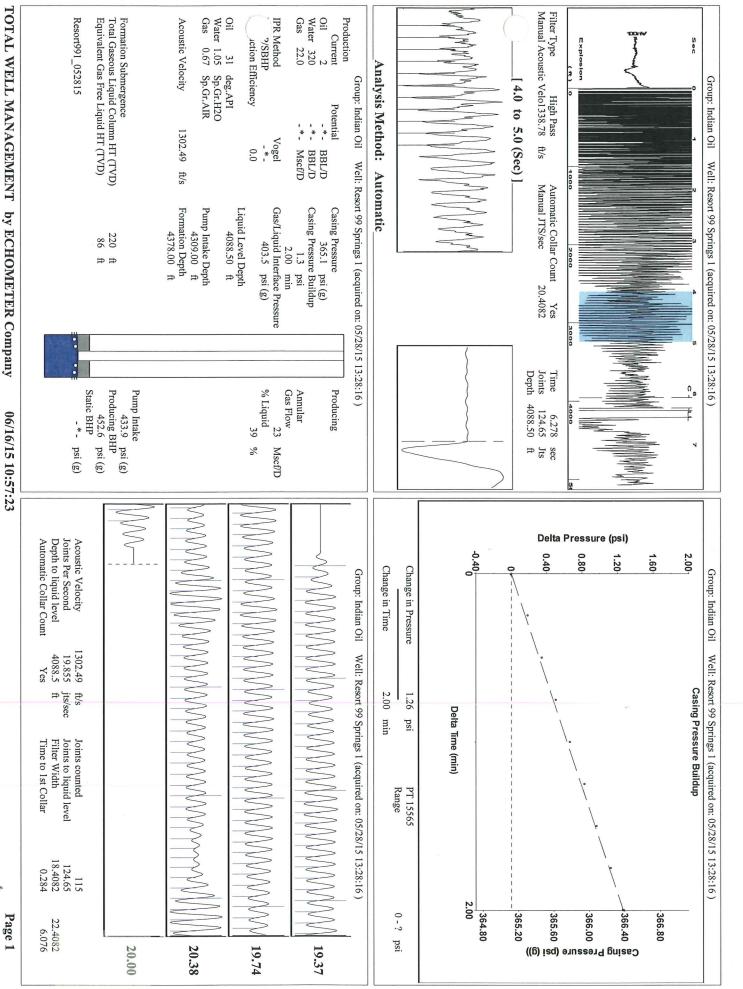

April 12, 2016

Anthony Farrar Indian Oil Co., Inc. PO BOX 209 2507 SE US 160 HWY MEDICINE LODGE, KS 67104-0209

Re: Temporary Abandonment API 15-007-21053-00-02 Resort 99 Springs 1 SW/4 Sec.25-30S-12W Barber County, Kansas