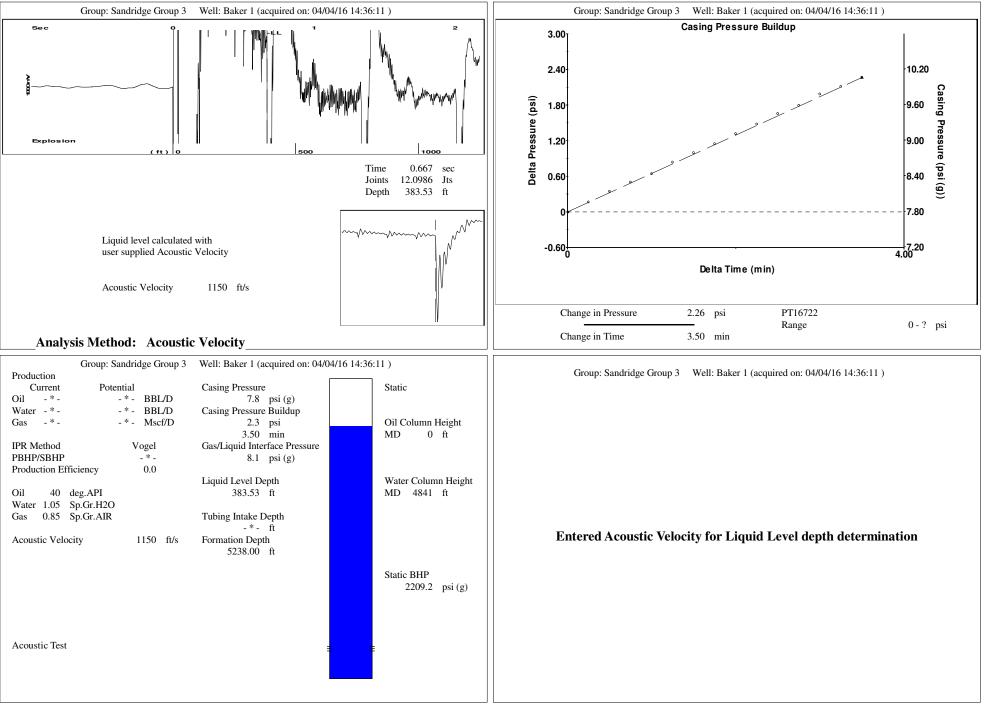

| Total Rod Weight<br>Damp Up<br>Damp Down              | 0.00<br>0.05<br>0.05                  |                |                |                |                |                  | Casing Pressure Bu<br>Change in Pressure<br>Over Change in Time | <b>uildup</b><br>2.3 psi<br>3.50 min |                              |            |                |                      |
|-------------------------------------------------------|---------------------------------------|----------------|----------------|----------------|----------------|------------------|-----------------------------------------------------------------|--------------------------------------|------------------------------|------------|----------------|----------------------|
| Total Rod Length                                      | 0                                     |                |                |                |                |                  | Tubing Pressure<br>Casing Pressure                              | 87.0 psi (g)<br>7.8 psi (g)          | Oil API<br>Water Specif      | ic Gravity |                | deg.API<br>Sp.Gr.H20 |
| Rod Weight                                            | 0.0                                   | 0.0            | 0.0            | 0.0            | 0.0            | 0.0 lb           | Surface Producing                                               |                                      | Fluid Pro                    | operties   |                |                      |
| Rod Length<br>Rod Diameter                            | _ * _<br>_ * _                        | - * -<br>_ * _ | _ * _<br>_ * _ | - * -<br>_ * - | - * -<br>_ * - | -*- ft<br>-*- in |                                                                 | D                                    |                              | -          | 150            | uc <u>5</u> 1        |
| Rod Type                                              | _*_                                   | _ * _          | _ * _          | _ * _          | _ * _          | ^_ * _           | Producing BHP Date<br>Formation Depth                           | 04/04/2016<br>5238.00 ft             | Surface Tem<br>Bottomhole    |            |                | deg F<br>deg F       |
|                                                       | Top Taper                             | Taper 2        | Taper 3        | Taper 4        | Taper 5        | Taper 6          | Producing BHP Method                                            | Acoustic                             | Tempera                      |            |                |                      |
| Rod String                                            |                                       | 10             |                |                |                |                  | Producing BHP                                                   | 1540.2 psi (g)                       | 1 roduction E                |            |                |                      |
|                                                       | 15.00                                 | 1              | olished Rod D  |                | -*- in         |                  | Static BHP Date                                                 | 04/04/2016                           | Gas Producti<br>Production D |            | _ * _<br>_ * _ | Mscf/D               |
| Anchor Depth<br>Kelly Bushing                         | -*-                                   |                | olished R      | od             |                |                  | Static BHP Method                                               | Acoustic                             | Water Produ                  |            |                | BBL/D                |
| Average Joint Leng                                    |                                       |                | otal Rod Len   | gth > Pump E   | Depth          |                  | Static BHP                                                      | 2209.2 psi (g)                       | Oil Productio                |            |                | BBL/D                |
| Casing OD                                             | 5.500                                 | in Pu          | imp Intake De  | epth           | -*- ft         |                  | Pressure                                                        |                                      | Producti                     | on         |                |                      |
| TubularsPumpTubing OD2.375 inPlunger Diameter- * - in |                                       |                |                |                | Conditions     |                  |                                                                 |                                      |                              |            |                |                      |
|                                                       |                                       |                |                |                |                |                  |                                                                 |                                      |                              |            |                |                      |
|                                                       |                                       |                |                |                |                |                  | Power Demand                                                    |                                      |                              | \$/KW      |                |                      |
|                                                       |                                       |                |                |                |                |                  | Phase<br>Power Consum                                           | untion                               | 3<br>5                       |            |                |                      |
|                                                       |                                       |                |                |                |                |                  | Hertz                                                           |                                      | 60                           |            |                |                      |
|                                                       |                                       |                |                |                |                |                  | Synchronous R<br>Voltage                                        | PM                                   | 1200                         |            |                |                      |
|                                                       |                                       |                |                |                |                |                  | Rated Full Loa                                                  | d RPM                                | _ * _                        |            |                |                      |
|                                                       |                                       |                |                |                |                |                  | Electric M<br>Rated Full Loa                                    | otor Parameters                      | _ * _                        |            |                |                      |
|                                                       |                                       |                |                |                |                |                  |                                                                 |                                      |                              |            |                |                      |
|                                                       |                                       |                |                |                |                |                  | MFG/Commen                                                      | t                                    | _ * _                        |            |                |                      |
|                                                       | Comment                               |                |                |                |                |                  | Run Time                                                        |                                      | - * - HP<br>24 hr/day        |            |                |                      |
|                                                       | _                                     |                | Bak            | er 1           |                |                  | Motor Type<br>Rated HP                                          |                                      | Electric                     | UD         |                |                      |
|                                                       | Production Metho<br>Dataset Descripti |                | 0              | ther           |                |                  | Prime Mo                                                        | ver                                  |                              |            |                |                      |
|                                                       | Elevation                             |                | 1808           | 8.00 ft        |                |                  | Weight Of Cou                                                   |                                      | 2000                         |            |                |                      |
|                                                       | Operator<br>Lease Name                |                | Bak            | - * -<br>er 1  |                |                  | Rotation<br>Counter Balance                                     | ce Effect (Weights Level             | ) CW                         | Klb        |                |                      |
|                                                       | Company                               |                | Sandri         | idge           |                |                  | Measured Stro                                                   |                                      | _ * _                        | in         |                |                      |
|                                                       | Well ID<br>Well                       |                | 125<br>Bak     | 889<br>er 1    |                |                  | Unit Class<br>Unit API Num                                      | her                                  | Conventional                 |            |                |                      |
|                                                       |                                       |                |                |                |                |                  | Manufacturer                                                    |                                      | - * -                        |            |                |                      |
|                                                       | General                               |                |                |                |                |                  | Surface U                                                       | 111                                  |                              |            |                |                      |

## **High Fluid Level**

In accordance with K.A.R. 82-3-111, this well must be plugged or returned to service by May 12, 2016.

Sincerely,

**Michael Maier**