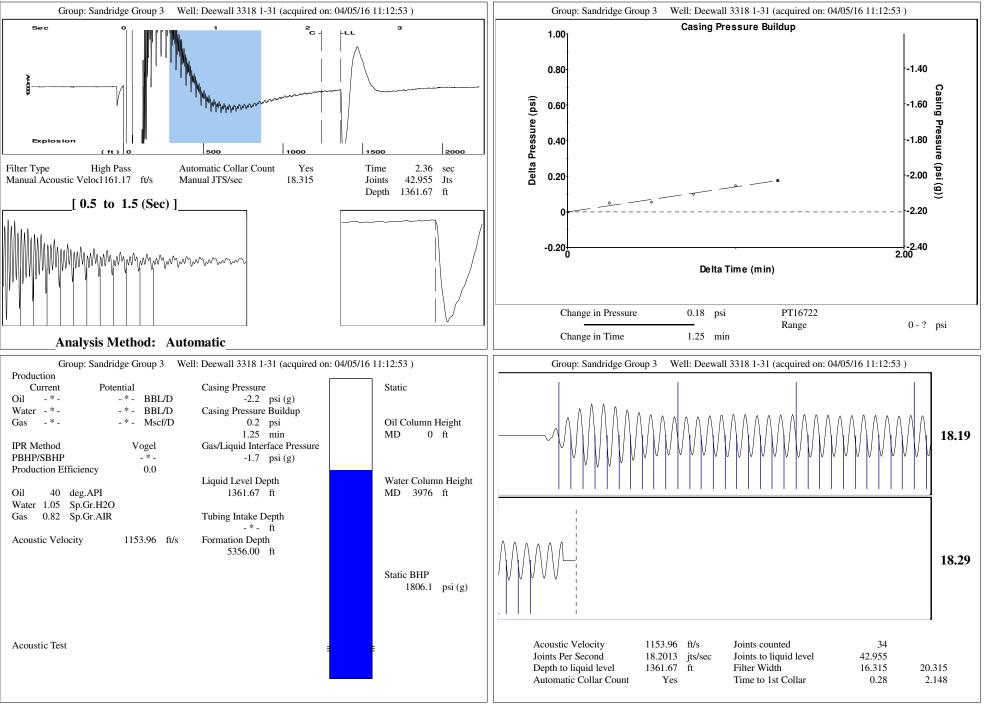

| Pump                          | Dther                                                                               |                                                                                                                                      |                                                                                                                                                                  | Prime Mover   Electric     Motor Type   Electric     Rated HP   -*-     Run Time   24     MFG/Comment   -*-     Electric Motor Parameters     Rated Full Load AMPS   -*-     Rated Full Load AMPS   -*-     Synchronous RPM   1200     Voltage   -*-     Hertz   60     Phase   3     Power Consumption   5     Power Demand   8 |                                                                                                                                                                                                                                                                                                                                                                                                                                                                                                                                                                                                                                                                                                                                                                                                                    |
|-------------------------------|-------------------------------------------------------------------------------------|--------------------------------------------------------------------------------------------------------------------------------------|------------------------------------------------------------------------------------------------------------------------------------------------------------------|----------------------------------------------------------------------------------------------------------------------------------------------------------------------------------------------------------------------------------------------------------------------------------------------------------------------------------|--------------------------------------------------------------------------------------------------------------------------------------------------------------------------------------------------------------------------------------------------------------------------------------------------------------------------------------------------------------------------------------------------------------------------------------------------------------------------------------------------------------------------------------------------------------------------------------------------------------------------------------------------------------------------------------------------------------------------------------------------------------------------------------------------------------------|
|                               |                                                                                     |                                                                                                                                      |                                                                                                                                                                  | Electric Motor ParametersRated Full Load AMPS- * -Rated Full Load RPM- * -Synchronous RPM1200Voltage- * -Hertz60Phase3Power Consumption5                                                                                                                                                                                         |                                                                                                                                                                                                                                                                                                                                                                                                                                                                                                                                                                                                                                                                                                                                                                                                                    |
|                               |                                                                                     |                                                                                                                                      |                                                                                                                                                                  |                                                                                                                                                                                                                                                                                                                                  |                                                                                                                                                                                                                                                                                                                                                                                                                                                                                                                                                                                                                                                                                                                                                                                                                    |
| DI D'                         |                                                                                     | * *                                                                                                                                  |                                                                                                                                                                  | Conditions                                                                                                                                                                                                                                                                                                                       |                                                                                                                                                                                                                                                                                                                                                                                                                                                                                                                                                                                                                                                                                                                                                                                                                    |
| **Total Rod Ler<br>Polished R | Depth<br>ngth > Pump E<br><b>Rod</b>                                                | -*- in<br>-*- ft<br>Depth<br>-*- in                                                                                                  |                                                                                                                                                                  | Static BHP Method Acoustic Water Production -   Static BHP Date 04/05/2016 Gas Production -   Production Date - -                                                                                                                                                                                                                | * - BBL/D<br>* - BBL/D<br>* - Mscf/D<br>* -                                                                                                                                                                                                                                                                                                                                                                                                                                                                                                                                                                                                                                                                                                                                                                        |
| Taper 2 Taper 3               | Taper 4<br>_ * -<br>_ * -                                                           | Taper 5<br>_ * -<br>_ * -                                                                                                            | Taper 6<br>- * -<br>- * - f                                                                                                                                      | Producing BHP Method -*-<br>Producing BHP Date -*-<br>Formation Depth 5356.00 ft Surface Temperature                                                                                                                                                                                                                             | 70 deg F<br>50 deg F                                                                                                                                                                                                                                                                                                                                                                                                                                                                                                                                                                                                                                                                                                                                                                                               |
| -**-<br>0.0 0.0               | - * -<br>0.0                                                                        | - * -<br>0.0                                                                                                                         | -*- ii                                                                                                                                                           | Surface Producing Pressures Fluid Properties   Tubing Pressure 700.0 psi (g) Oil API                                                                                                                                                                                                                                             | 40 deg.API<br>05 Sp.Gr.H2O                                                                                                                                                                                                                                                                                                                                                                                                                                                                                                                                                                                                                                                                                                                                                                                         |
|                               |                                                                                     |                                                                                                                                      |                                                                                                                                                                  | Casing Pressure BuildupChange in Pressure0.2psiOver Change in Time1.25min                                                                                                                                                                                                                                                        |                                                                                                                                                                                                                                                                                                                                                                                                                                                                                                                                                                                                                                                                                                                                                                                                                    |
| Га                            | Pump Intake E<br>**Total Rod Le:<br>Polished Rod I<br>per 2 Taper 3<br>_**_<br>_**_ | Pump Intake Depth<br>**Total Rod Length > Pump I<br>Polished Rod<br>Polished Rod Diameter<br>per 2 Taper 3 Taper 4<br>-***-<br>-***- | Pump Intake Depth -*- ft<br>**Total Rod Length > Pump Depth<br>Polished Rod<br>Polished Rod Diameter -*- in<br>per 2 Taper 3 Taper 4 Taper 5<br>-****-<br>-****- | Pump Intake Depth -*- ft<br>**Total Rod Length > Pump Depth<br>Polished Rod<br>Polished Rod Diameter -*- in<br>per 2 Taper 3 Taper 4 Taper 5 Taper 6<br>-*****-<br>-******- in                                                                                                                                                   | Pump Intake Depth   -*- ft     **Total Rod Length > Pump Depth   Static BHP   1806.1 psi (g)   Oil Production   -     Polished Rod   Static BHP   1806.1 psi (g)   Oil Production   -     Polished Rod   Polished Rod   Static BHP   1806.1 psi (g)   Oil Production   -     per 2   Taper 3   Taper 4   Taper 5   Taper 6   Producing BHP   -*-   psi (g)   Production Date   -     **   -*-   -*-   -*-   -*-   -*-   -*-   Producing BHP   -*-   psi (g)   Production Date   -     0.0   0.0   0.0   0.0   0.0   0.0   0.0   0.0   0.0   0.0   0.0   0.0   0.0   0.0   10   Diagram     *   -   -   -   -   -   -   -   Producing BHP   -   -   Producing BHP   -   -   Surface Temperature   Surface Temperature     0.0   0.0   0.0   0.0   0.0   0.0   0.0   B   B   Bottomhole Temperature   -     0.0 </td |