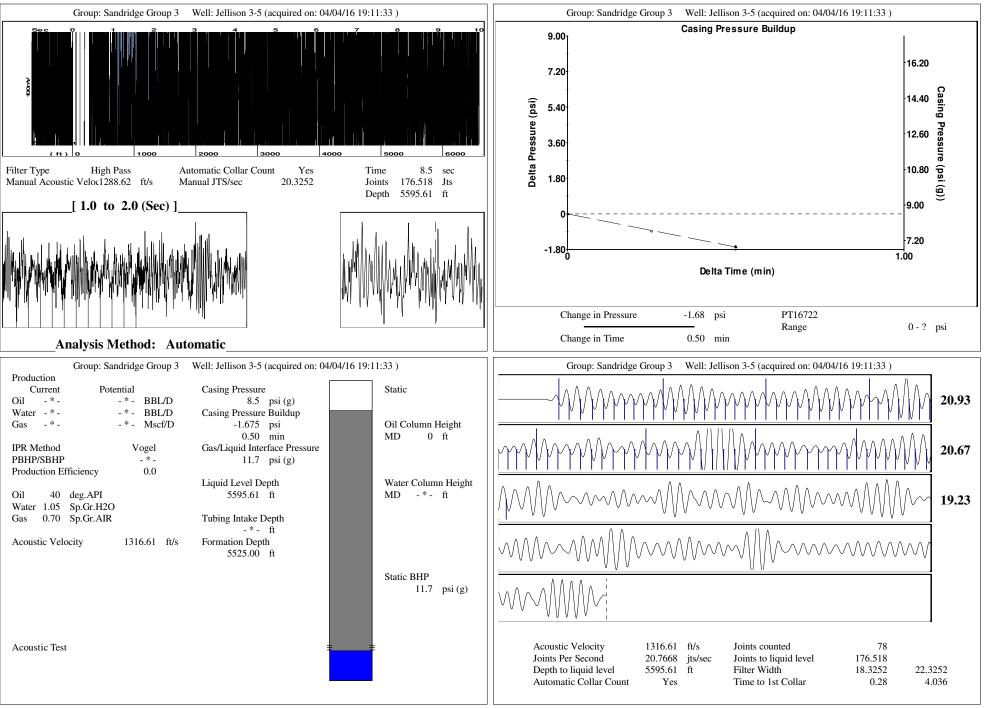

| General<br>Well ID<br>Well<br>Company<br>Operator<br>Lease Name<br>Elevation<br>Production Method<br>Dataset Description | 126053<br>Jellison 3-5<br>Sandridge<br>_ * _<br>Jellison 3-5<br>1897.00 ft<br>Other<br>Jellison 3-5 Shot 3                             | Surface Unit<br>Manufacturer<br>Unit Class<br>Unit API Number<br>Measured Stroke Length<br>Rotation<br>Counter Balance Effect (Weights Level)<br>Weight Of Counter Weights<br>Prime Mover<br>Motor Type | - * -<br>Conventional<br>- * -<br>100.000 in<br>CW<br>- * - Klb<br>2000 lb<br>Electric                    |
|--------------------------------------------------------------------------------------------------------------------------|----------------------------------------------------------------------------------------------------------------------------------------|---------------------------------------------------------------------------------------------------------------------------------------------------------------------------------------------------------|-----------------------------------------------------------------------------------------------------------|
| Comment                                                                                                                  |                                                                                                                                        | Rated HP<br>Run Time<br>MFG/Comment                                                                                                                                                                     | -*- HP<br>24 hr/day<br>-*-                                                                                |
|                                                                                                                          |                                                                                                                                        | Electric Motor Parameters<br>Rated Full Load AMPS<br>Rated Full Load RPM<br>Synchronous RPM<br>Voltage<br>Hertz<br>Phase<br>Power Consumption<br>Power Demand                                           | - * -<br>- * -<br>1200<br>- * -<br>60<br>3<br>5<br>8 \$/KW                                                |
| Tubulars<br>Tubing OD 2.375 in                                                                                           | <b>Pump</b><br>Plunger Diameter -*- in                                                                                                 | Cor                                                                                                                                                                                                     | nditions                                                                                                  |
| Tubing OD2.375inCasing OD4.500inAverage Joint Length31.700ftAnchor Depth-*-ftKelly Bushing0.00ft                         | Plunger Diameter -*- in<br>Pump Intake Depth -*- ft<br>**Total Rod Length > Pump Depth<br>Polished Rod<br>Polished Rod Diameter -*- in | Pressure     Static BHP   11.7 psi (g)     Static BHP Method   Acoustic     Static BHP Date   04/04/2016                                                                                                | Production-*-BBL/DOil Production-*-BBL/DWater Production-*-BBL/DGas Production-*-Mscf/DProduction Date-*- |
| Top Taper<br>Rod Type - * -<br>Rod Length - * -                                                                          | Taper 2     Taper 3     Taper 4     Taper 5       -*-     -*-     -*-     -*-       -*-     -*-     -*-     -*-                        | Producing BHP- * -psi (g)Producing BHP Method- * -Producing BHP Date- * * -Producing BHP Date- * * -Formation Depth5525.00ft                                                                            | TemperaturesSurface Temperature70Bottomhole Temperature150deg F                                           |
| Rod Diameter - * -<br>Rod Weight 0.0                                                                                     | -***-<br>0.0 0.0 0.0 0.0                                                                                                               | -*- in<br>0.0 lb Surface Producing Pressures   Tubing Pressure 0.0 psi (g)<br>Casing Pressure   8.5 psi (g)                                                                                             | Fluid PropertiesOil API40 deg.APIWater Specific Gravity1.05 Sp.Gr.H2O                                     |
| Total Rod Length0Total Rod Weight0.00Damp Up0.05Damp Down0.05                                                            |                                                                                                                                        | Casing Pressure BuildupChange in Pressure-1.675psiOver Change in Time0.500.50min                                                                                                                        |                                                                                                           |
|                                                                                                                          |                                                                                                                                        |                                                                                                                                                                                                         |                                                                                                           |