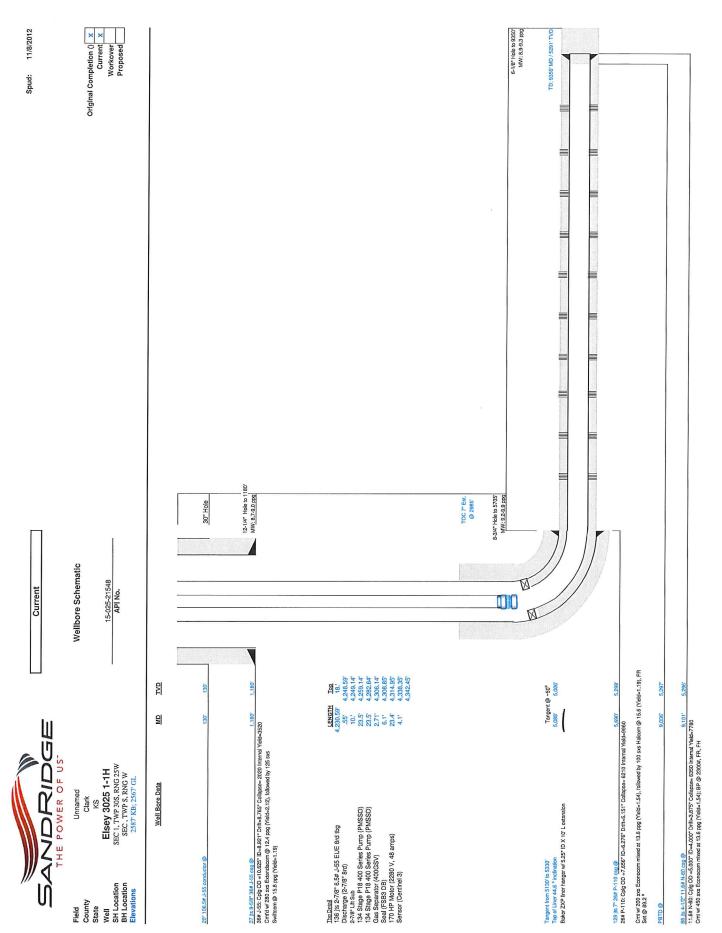

# Elsey 3025 1-1H

SHL: SEC 1, TWP 30S, RNG 25W (220' FNL; 647' FEL) BHL: SEC 1, TWP 30S, RNG 25W (652' FSL; 686' FEL) Clark County, KS

#### **P&A Procedure**

| API #:<br>Corp ID:<br>Field:                           |          | 15-025<br>122032<br>Unnam | 2                  |                   |       |                    |       | Elevation<br>Depths:<br>Spud Dat                               |       | 2587' KB; 2567' GL<br>9,350' MD; 9,006' PBTD<br>11/8/2012 |      |       |  |
|--------------------------------------------------------|----------|---------------------------|--------------------|-------------------|-------|--------------------|-------|----------------------------------------------------------------|-------|-----------------------------------------------------------|------|-------|--|
| Completion Engineer<br>Field Completion Superintendent |          |                           | Dave Cu<br>Shaun S | immings<br>anders |       | 405-429<br>580-334 |       | dcummings@sandridgeenergy.com<br>ssanders1@sandridgeenergy.com |       |                                                           |      |       |  |
| CSG                                                    | Bit Size | OD                        | ID                 | Drift             | Grade | Thd                | Wt/Ft | Cap (bpf)                                                      | Burst | Collapse                                                  | Тор  | Set @ |  |
| Surface                                                | 12.25"   | 9.625"                    | 8.921"             | 8.765"            | J-55  | ST&C               | 36#   | 0.0773                                                         | 3520  | 2020                                                      | 0'   | 1180  |  |
| Int                                                    | 8.75"    | 7.000"                    | 6.276"             | 6.151" P-110 LT&C |       |                    | 26#   | 0.0382                                                         | 9960  | 6210                                                      | 0    | 5690  |  |
| Liner                                                  | 6.125"   | 4.500"                    | 4.000"             | 3.875"            | N-80  | LT&C               | 11.6# | 11.6# 0.0155 7780                                              |       |                                                           | 5088 | 9350  |  |