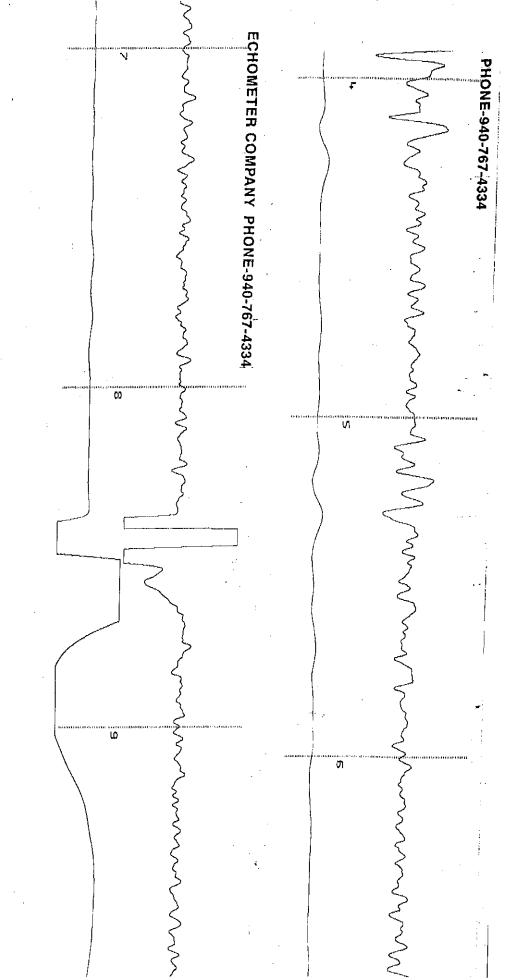

## **TEMPORARY ABANDONMENT WELL APPLICATION**

| OPERATOR: License#<br>Name:<br>Address 1:                                                       |                   |                 |                 | API No. 15-          | API No. 15                                                                                           |                            |         |  |  |  |
|-------------------------------------------------------------------------------------------------|-------------------|-----------------|-----------------|----------------------|------------------------------------------------------------------------------------------------------|----------------------------|---------|--|--|--|
|                                                                                                 |                   |                 |                 | Spot Descr           | Spot Description:                                                                                    |                            |         |  |  |  |
|                                                                                                 |                   |                 |                 | _                    | Sec Twp S. R E W                                                                                     |                            |         |  |  |  |
| Address 2:                                                                                      |                   |                 |                 |                      |                                                                                                      | feet from N                |         |  |  |  |
| City:       Zip:       +         Contact Person:          Phone:          Contact Person Email: |                   |                 |                 |                      | feet from E / W Line of Section                                                                      |                            |         |  |  |  |
|                                                                                                 |                   |                 |                 | GF 5 LUCal           | GPS Location: Lat:      , Long:         Datum:       NAD27         NAD83       WGS84         County: |                            |         |  |  |  |
|                                                                                                 |                   |                 |                 |                      |                                                                                                      |                            |         |  |  |  |
|                                                                                                 |                   |                 |                 |                      | Lease Name:                                                                                          |                            |         |  |  |  |
|                                                                                                 |                   |                 |                 |                      |                                                                                                      |                            |         |  |  |  |
| Field Contact Person Phone                                                                      | e:()              |                 |                 |                      | SWD Permit #: ENHR Permit #:                                                                         |                            |         |  |  |  |
|                                                                                                 | ( )               |                 |                 |                      | Gas Storage Permit #:           Spud Date:   Date Shut-In:                                           |                            |         |  |  |  |
|                                                                                                 |                   |                 |                 | Spud Date.           |                                                                                                      |                            |         |  |  |  |
|                                                                                                 | Conductor         | Surfac          | e               | Production           | Intermediate                                                                                         | Liner                      | Tubing  |  |  |  |
| Size                                                                                            |                   |                 |                 |                      |                                                                                                      |                            |         |  |  |  |
| Setting Depth                                                                                   |                   |                 |                 |                      |                                                                                                      |                            |         |  |  |  |
| Amount of Cement                                                                                |                   |                 |                 |                      |                                                                                                      |                            |         |  |  |  |
| Top of Cement                                                                                   |                   |                 |                 |                      |                                                                                                      |                            |         |  |  |  |
| Bottom of Cement                                                                                |                   |                 |                 |                      |                                                                                                      |                            |         |  |  |  |
| Casing Fluid Level from Su                                                                      | rface:            |                 | How Determir    | ned?                 |                                                                                                      | Da                         | ate:    |  |  |  |
| Casing Squeeze(s):                                                                              | to w              | / s             | acks of cement, | to                   | (bottom) w /                                                                                         | sacks of cement. Da        | ate:    |  |  |  |
| Do you have a valid Oil & G                                                                     | as Lease? 🗌 Yes [ | No              |                 |                      |                                                                                                      |                            |         |  |  |  |
| Depth and Type: Unk                                                                             | in Hole at        | Tools in Hole   | at              | Casing Leaks:        | Yes No De                                                                                            | pth of casing leak(s):     |         |  |  |  |
|                                                                                                 |                   |                 |                 |                      |                                                                                                      | rt Collar: w / _           |         |  |  |  |
| Packer Type:                                                                                    |                   |                 |                 |                      |                                                                                                      |                            |         |  |  |  |
| Packer Type:                                                                                    | Size: _           |                 |                 | Inch Set at:         | ŀ                                                                                                    | -eet                       |         |  |  |  |
| Total Depth:                                                                                    | Plug Ba           | ack Depth:      |                 | Plug Back Meth       | od:                                                                                                  |                            |         |  |  |  |
| Geological Date:                                                                                |                   |                 |                 |                      |                                                                                                      |                            |         |  |  |  |
| Formation Name                                                                                  | Formation         | n Top Formation | n Base          |                      | Complet                                                                                              | tion Information           |         |  |  |  |
|                                                                                                 | At:               | to              | Feet F          | Perforation Interval | to                                                                                                   | Feet or Open Hole Interval | to Feet |  |  |  |
| 1                                                                                               |                   |                 |                 |                      |                                                                                                      |                            |         |  |  |  |