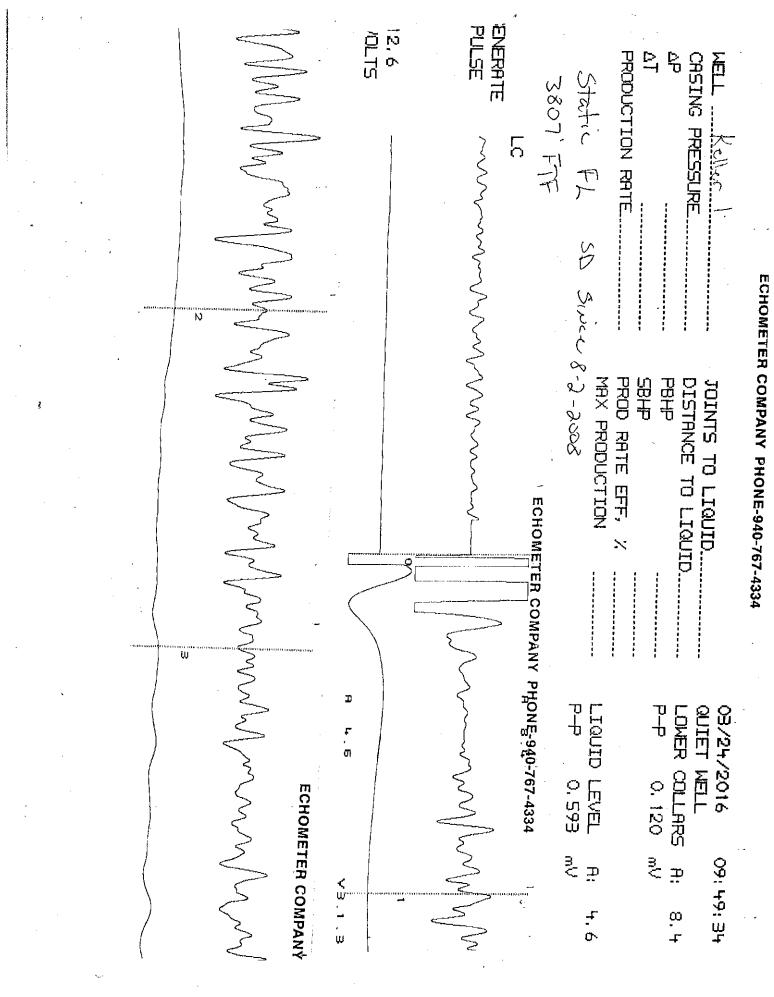

## **TEMPORARY ABANDONMENT WELL APPLICATION**

| OPERATOR: License#<br>Name:<br>Address 1:                                                       |                   |                 |                 | API No. 15-          | API No. 15                                                                                           |                            |         |  |  |  |
|-------------------------------------------------------------------------------------------------|-------------------|-----------------|-----------------|----------------------|------------------------------------------------------------------------------------------------------|----------------------------|---------|--|--|--|
|                                                                                                 |                   |                 |                 | Spot Descr           | Spot Description:                                                                                    |                            |         |  |  |  |
|                                                                                                 |                   |                 |                 | _                    | Sec Twp S. R E W                                                                                     |                            |         |  |  |  |
| Address 2:                                                                                      |                   |                 |                 |                      |                                                                                                      | feet from N                |         |  |  |  |
| City:       Zip:       +         Contact Person:          Phone:          Contact Person Email: |                   |                 |                 |                      | feet from E / W Line of Section                                                                      |                            |         |  |  |  |
|                                                                                                 |                   |                 |                 | GF 5 LUCal           | GPS Location: Lat:      , Long:         Datum:       NAD27         NAD83       WGS84         County: |                            |         |  |  |  |
|                                                                                                 |                   |                 |                 |                      |                                                                                                      |                            |         |  |  |  |
|                                                                                                 |                   |                 |                 |                      | Lease Name:                                                                                          |                            |         |  |  |  |
|                                                                                                 |                   |                 |                 |                      |                                                                                                      |                            |         |  |  |  |
| Field Contact Person Phone                                                                      | e:()              |                 |                 |                      | SWD Permit #: ENHR Permit #:                                                                         |                            |         |  |  |  |
|                                                                                                 | ( )               |                 |                 |                      | Gas Storage Permit #:           Spud Date:   Date Shut-In:                                           |                            |         |  |  |  |
|                                                                                                 |                   |                 |                 | Spud Date.           |                                                                                                      |                            |         |  |  |  |
|                                                                                                 | Conductor         | Surfac          | e               | Production           | Intermediate                                                                                         | Liner                      | Tubing  |  |  |  |
| Size                                                                                            |                   |                 |                 |                      |                                                                                                      |                            |         |  |  |  |
| Setting Depth                                                                                   |                   |                 |                 |                      |                                                                                                      |                            |         |  |  |  |
| Amount of Cement                                                                                |                   |                 |                 |                      |                                                                                                      |                            |         |  |  |  |
| Top of Cement                                                                                   |                   |                 |                 |                      |                                                                                                      |                            |         |  |  |  |
| Bottom of Cement                                                                                |                   |                 |                 |                      |                                                                                                      |                            |         |  |  |  |
| Casing Fluid Level from Su                                                                      | rface:            |                 | How Determir    | ned?                 |                                                                                                      | Da                         | ate:    |  |  |  |
| Casing Squeeze(s):                                                                              | to w              | / s             | acks of cement, | to                   | (bottom) w /                                                                                         | sacks of cement. Da        | ate:    |  |  |  |
| Do you have a valid Oil & G                                                                     | as Lease? 🗌 Yes [ | No              |                 |                      |                                                                                                      |                            |         |  |  |  |
| Depth and Type: Unk                                                                             | in Hole at        | Tools in Hole   | at              | Casing Leaks:        | Yes No De                                                                                            | pth of casing leak(s):     |         |  |  |  |
|                                                                                                 |                   |                 |                 |                      |                                                                                                      | rt Collar: w / _           |         |  |  |  |
| Packer Type:                                                                                    |                   |                 |                 |                      |                                                                                                      |                            |         |  |  |  |
| Packer Type:                                                                                    | Size: _           |                 |                 | Inch Set at:         | ŀ                                                                                                    | -eet                       |         |  |  |  |
| Total Depth:                                                                                    | Plug Ba           | ack Depth:      |                 | Plug Back Meth       | od:                                                                                                  |                            |         |  |  |  |
| Geological Date:                                                                                |                   |                 |                 |                      |                                                                                                      |                            |         |  |  |  |
| Formation Name                                                                                  | Formation         | n Top Formation | n Base          |                      | Complet                                                                                              | tion Information           |         |  |  |  |
|                                                                                                 | At:               | to              | Feet F          | Perforation Interval | to                                                                                                   | Feet or Open Hole Interval | to Feet |  |  |  |
| 1                                                                                               |                   |                 |                 |                      |                                                                                                      |                            |         |  |  |  |