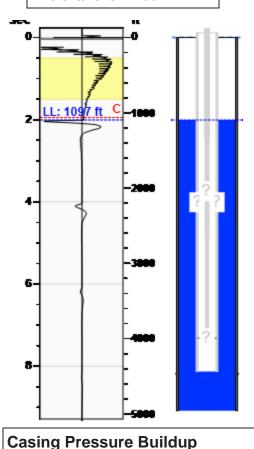

## Static Bottomhole Pressure \*.\* psi (g) @ \*.\* ft

Static Liquid Level 1097 ft
Oil Column Height \*.\* ft
Water Column Height

#### Static Shot 04/10/2016 12:58:11PM