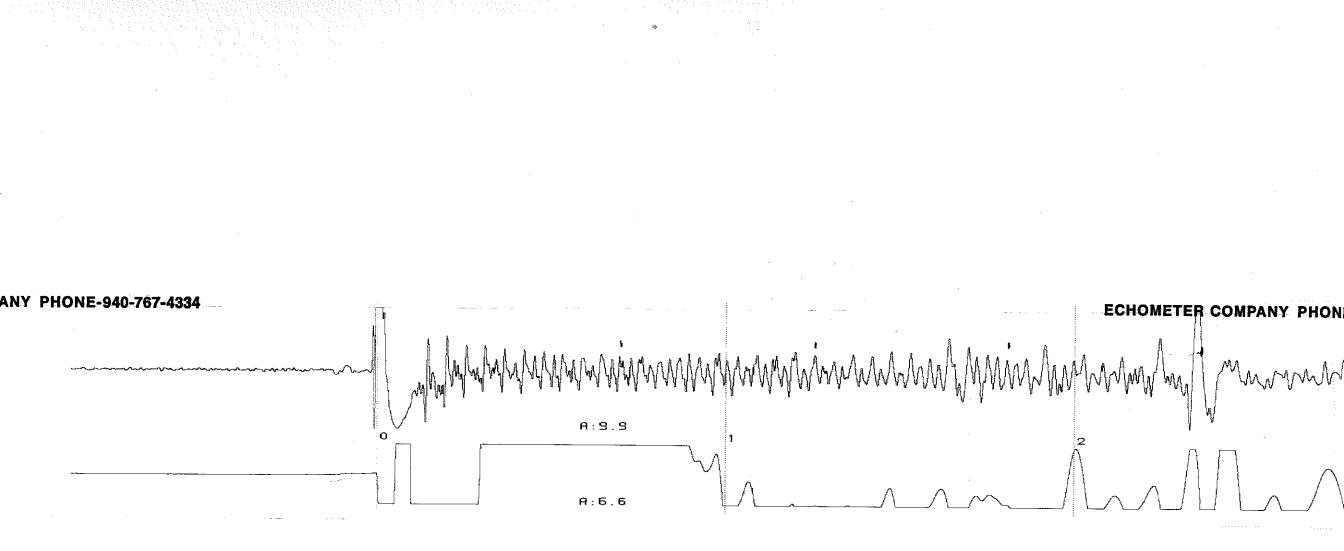

## DMETER COMPANY PHONE-940-767-4334

| K      | WELL Kincheloz 1-3      |
|--------|-------------------------|
| \$     | MELL                    |
|        | CASING PRESSURE 57      |
| 2013   | ΔP                      |
| ñ      |                         |
|        | <u>Δ</u> !              |
| $\sim$ | PRODUCTION RATE         |
| Ŵ      | 16:24:55 UTC 03/29/2016 |
| ŝ.     |                         |

| JOINTS TO LIQUID<br>DISTANCE TO LIQUID<br>PBHP | 2434 |                      | mV | 0. 07 1 | GENERATE<br>PULSE |
|------------------------------------------------|------|----------------------|----|---------|-------------------|
| SBHP<br>PROD RATE EFF, %                       |      |                      |    |         |                   |
|                                                |      | LIQUID P-P<br>A: 6.6 | mν | 0. 598  | 11.6<br>VOLTS     |