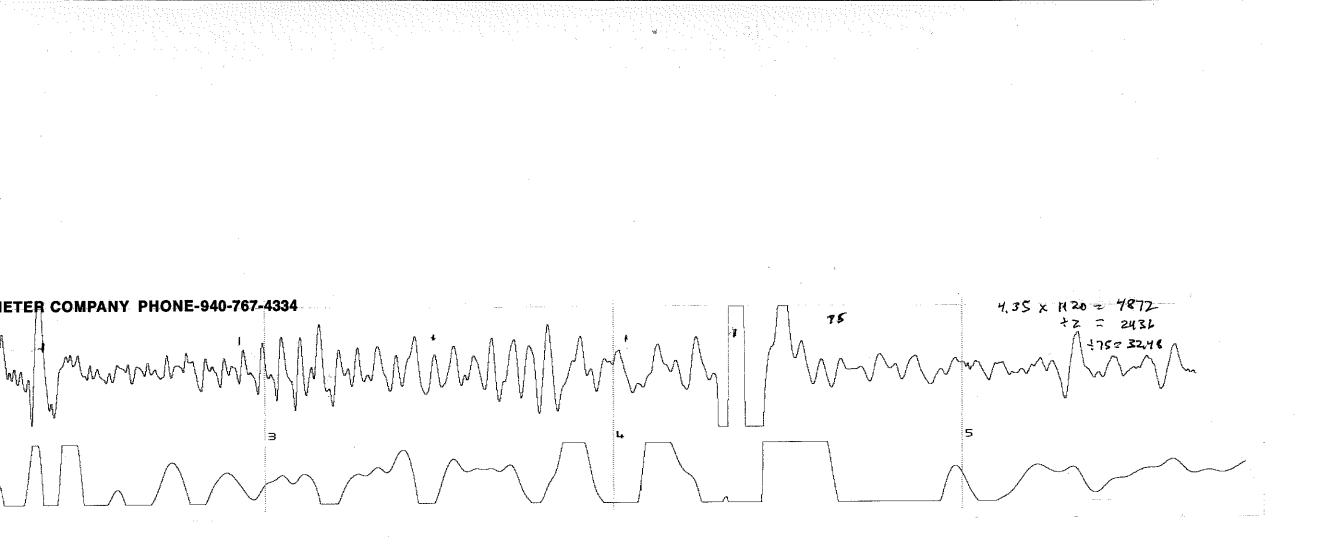

## DMETER COMPANY PHONE-940-767-4334

| K      | WELL Kincheloz 1-3      |
|--------|-------------------------|
| \$     | MELL                    |
|        | CASING PRESSURE 57      |
| 2013   | ΔP                      |
| ñ      |                         |
|        | <u>Δ</u> !              |
| $\sim$ | PRODUCTION RATE         |
| Ŵ      | 16:24:55 UTC 03/29/2016 |
| ŝ.     |                         |

| JOINTS TO LIQUID<br>DISTANCE TO LIQUID<br>PBHP | 2434 |                      | mV | 0. 07 1 | GENERATE<br>PULSE |
|------------------------------------------------|------|----------------------|----|---------|-------------------|
| SBHP<br>PROD RATE EFF, %                       |      |                      |    |         |                   |
|                                                |      | LIQUID P-P<br>A: 6.6 | mν | 0. 598  | 11.6<br>VOLTS     |