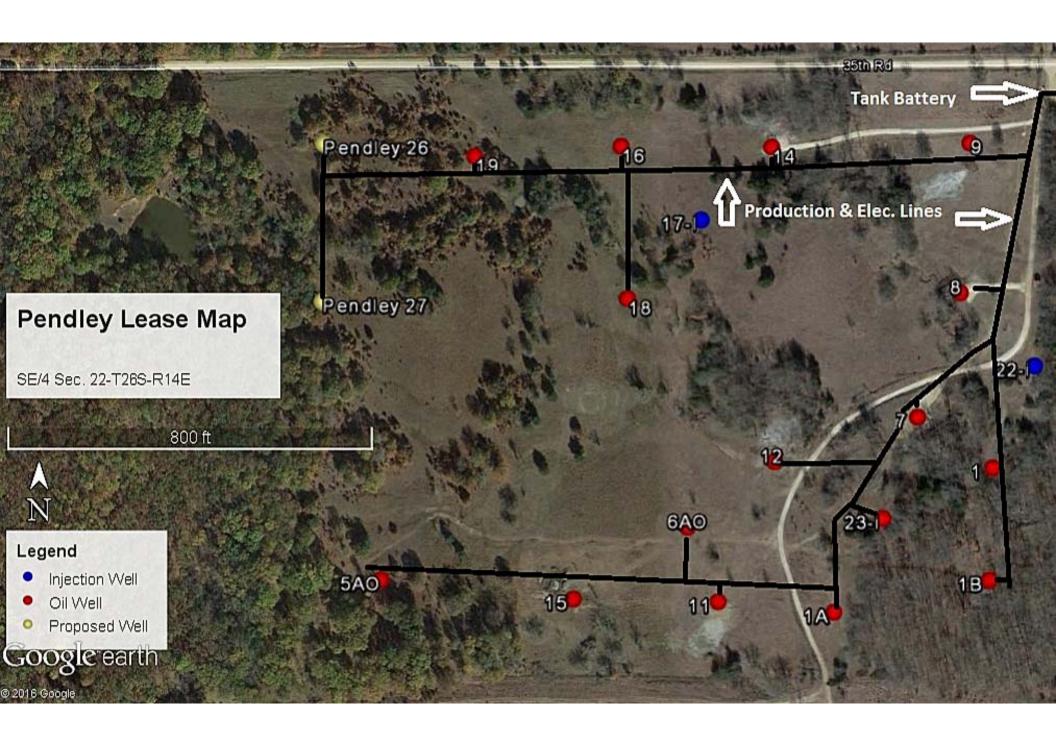

Re: Drilling Pit Application Pendley 26 SE/4 Sec.22-26S-14E Woodson County, Kansas

Dear Deb Ballard:

According to the drilling pit application referenced above, no earthen pits will be used at this location. Steel pits will be used. Please inform the Commission in writing as to which disposal well you utilized to dispose of the contents in the steel pits and the amount of fluid that was disposed. Please file form CDP-5, Exploration and Production Waste Transfer, within 30 days of fluid removal.

Should a haul-off pit be necessary please file form CDP-1, Application for Surface Pit, through KOLAR. This location will have to be inspected prior to approval of the haul-off pit application.

A copy of this letter should be posted in the doghouse along with the approved Intent to Drill. If you have any questions or concerns please feel free to contact the District Office at (620) 432-2300.