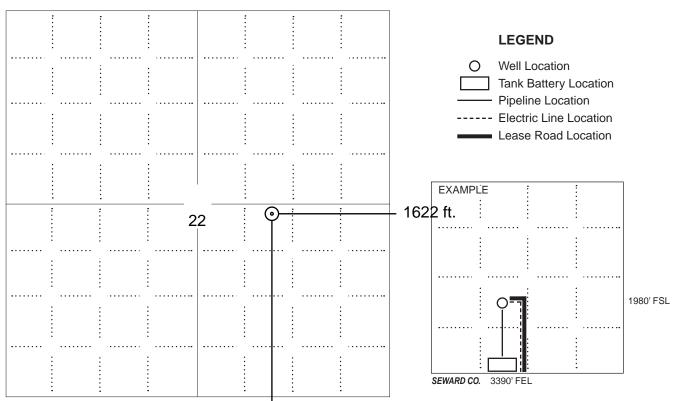

#### IN ALL CASES PLOT THE INTENDED WELL ON THE PLAT BELOW

In all cases, please fully complete this side of the form. Include items 1 through 5 at the bottom of this page.

| Operator:                             | Location of Well: County:                                                                            |
|---------------------------------------|------------------------------------------------------------------------------------------------------|
| Lease:                                | feet from N / S Line of Section                                                                      |
| Well Number:                          | feet from E / W Line of Section                                                                      |
| Field:                                | Sec Twp S. R                                                                                         |
| Number of Acres attributable to well: | Is Section: Regular or Irregular                                                                     |
|                                       | If Section is Irregular, locate well from nearest corner boundary.  Section corner used: NE NW SE SW |

#### **PLAT**

Show location of the well. Show footage to the nearest lease or unit boundary line. Show the predicted locations of lease roads, tank batteries, pipelines and electrical lines, as required by the Kansas Surface Owner Notice Act (House Bill 2032).

You may attach a separate plat if desired.

NOTE: In all cases locate the spot of the proposed dilling locaton.

#### 2502 ft.

#### In plotting the proposed location of the well, you must show:

- 1. The manner in which you are using the depicted plat by identifying section lines, i.e. 1 section, 1 section with 8 surrounding sections, 4 sections, etc.
- 2. The distance of the proposed drilling location from the south / north and east / west outside section lines.
- 3. The distance to the nearest lease or unit boundary line (in footage).
- 4. If proposed location is located within a prorated or spaced field a certificate of acreage attribution plat must be attached: (C0-7 for oil wells; CG-8 for gas wells).
- 5. The predicted locations of lease roads, tank batteries, pipelines, and electrical lines.