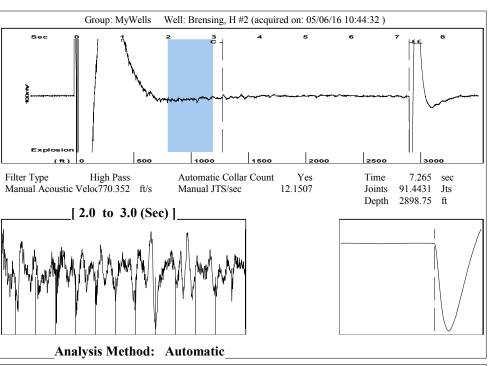

| Phone 620.225.8888 |
|----------------------------------------------------------------------|-----------------------------------------------------------------------------------------------|--------------------|
| Name                                                                 | KCC District Office #2 / UPGS - 3450 N. Rock Road, Building 600, Suite 601, Wichita, KS 67226 | Phone 316.630.4000 |
|                                                                      | KCC District Office #3 - 1500 SW Seventh Steet, Chanute, KS 66720                             | Phone 620.432.2300 |
| See State State See See See See See See See See See S                | KCC District Office #4 - 2301 E. 13th Street, Hays, KS 67601-2651                             | Phone 785.625.0550 |









Conservation Division District Office No. 1 210 E. Frontview, Suite A Dodge City, KS 67801



Phone: 620-225-8888 Fax: 620-225-8885 http://kcc.ks.gov/

Sam Brownback, Governor

Jay Scott Emler, Chairman Shari Feist Albrecht, Commissioner Pat Apple, Commissioner

May 10, 2016

Jim Farthing Empire Energy E&P, LLC 345 RIVERVIEW ST., STE 540 WICHITA, KS 67203-4262

Re: Temporary Abandonment API 15-097-21407-00-00 BRENSING H 2 SE/4 Sec.20-27S-20W Kiowa County, Kansas

## Dear Jim Farthing:

"Your temporary abandonment (TA) application for the well listed above has been approved. In accordance with K.A.R. 82-3-111 the TA status of this well will expire 05/10/2017.

- \* If you return this well to service or plug it, please notify the District Office.
- \* If you sell this well you are re