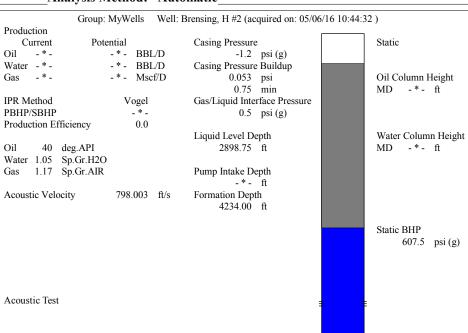

| Phone 620.225.8888 |
|----------------------------------------------------------------------|-----------------------------------------------------------------------------------------------|--------------------|
| Name                                                                 | KCC District Office #2 / UPGS - 3450 N. Rock Road, Building 600, Suite 601, Wichita, KS 67226 | Phone 316.630.4000 |
|                                                                      | KCC District Office #3 - 1500 SW Seventh Steet, Chanute, KS 66720                             | Phone 620.432.2300 |
| See State State See See See See See See See See See S                | KCC District Office #4 - 2301 E. 13th Street, Hays, KS 67601-2651                             | Phone 785.625.0550 |









Conservation Division District Office No. 1 210 E. Frontview, Suite A Dodge City, KS 67801



Phone: 620-225-8888 Fax: 620-225-8885 http://kcc.ks.gov/

Sam Brownback, Governor

Jay Scott Emler, Chairman Shari Feist Albrecht, Commissioner Pat Apple, Commissioner

May 10, 2016

Jim Farthing Empire Energy E&P, LLC 345 RIVERVIEW ST., STE 540 WICHITA, KS 67203-4262

Re: Temporary Abandonment API 15-097-21407-00-00 BRENSING H 2 SE/4 Sec.20-27S-20W Kiowa County, Kansas

## Dear Jim Farthing:

"Your temporary abandonment (TA) application for the well listed above has been approved. In accordance with K.A.R. 82-3-111 the TA status of this well will expire 05/10/2017.

- \* If you return this well to service or plug it, please notify the District Office.
- \* If you sell this well you are requir