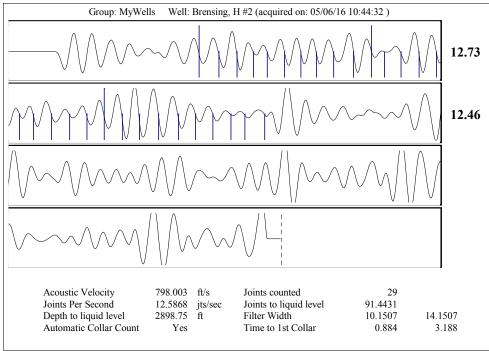

| Phone 620.225.8888 |
|----------------------------------------------------------------------|-----------------------------------------------------------------------------------------------|--------------------|
| Name                                                                 | KCC District Office #2 / UPGS - 3450 N. Rock Road, Building 600, Suite 601, Wichita, KS 67226 | Phone 316.630.4000 |
|                                                                      | KCC District Office #3 - 1500 SW Seventh Steet, Chanute, KS 66720                             | Phone 620.432.2300 |
| See State State See See See See See See See See See S                | KCC District Office #4 - 2301 E. 13th Street, Hays, KS 67601-2651                             | Phone 785.625.0550 |









Conservation Division District Office No. 1 210 E. Frontview, Suite A Dodge City, KS 67801



Phone: 620-225-8888 Fax: 620-225-8885 http://kcc.ks.gov/

Sam Brownback, Governor

Jay Scott Emler, Chairman Shari Feist Albrecht, Commissioner Pat Apple, Commissioner

May 10, 2016

Jim Farthing Empire Energy E&P, LLC 345 RIVERVIEW ST., STE 540 WICHITA, KS 67203-4262

Re: Temporary Abandonment API 15-097-21407-00-00 BRENSING H 2 SE/4 Sec.20-27S-20W Kiowa County, Kansas

## Dear Jim Farthing:

"Your temporary abandonment (TA) application for the well listed above has been approved. In accordance with K.A.R. 82-3-111 the TA status of this well will expire 05/10/2017.

- \* If you return this well to service or plug it, please notify the District Office.
- \* If you sell this well you are required