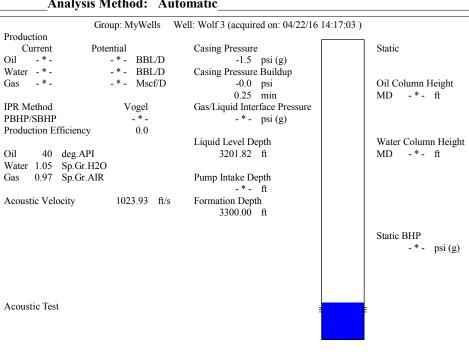

April 26, 2016

Jim Farthing Empire Energy E&P, LLC 345 RIVERVIEW ST., STE 540 WICHITA, KS 67203-4262

Re: Temporary Abandonment API 15-051-19120-00-00 WOLF 3 NW/4 Sec.04-13S-17W Ellis County, Kansas