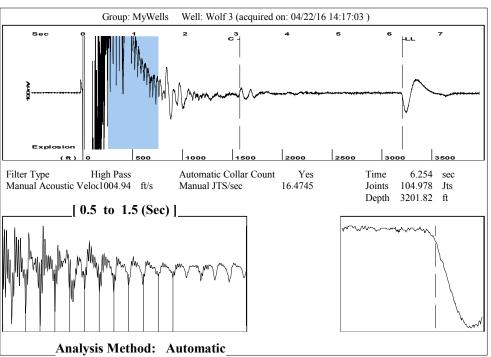

April 26, 2016

Jim Farthing Empire Energy E&P, LLC 345 RIVERVIEW ST., STE 540 WICHITA, KS 67203-4262

Re: Temporary Abandonment API 15-051-19120-00-00 WOLF 3 NW/4 Sec.04-13S-17W Ellis County, Kansas