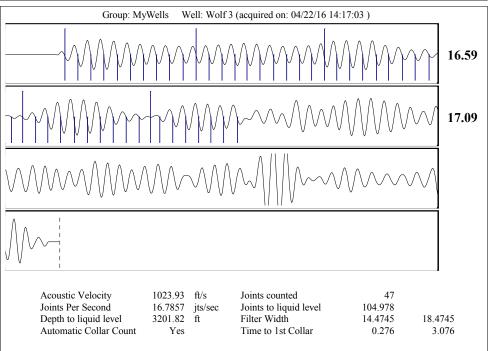

April 26, 2016

Jim Farthing Empire Energy E&P, LLC 345 RIVERVIEW ST., STE 540 WICHITA, KS 67203-4262

Re: Temporary Abandonment API 15-051-19120-00-00 WOLF 3 NW/4 Sec.04-13S-17W Ellis County, Kansas