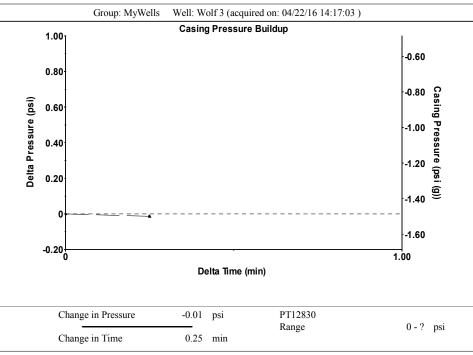

April 26, 2016

Jim Farthing Empire Energy E&P, LLC 345 RIVERVIEW ST., STE 540 WICHITA, KS 67203-4262

Re: Temporary Abandonment API 15-051-19120-00-00 WOLF 3 NW/4 Sec.04-13S-17W Ellis County, Kansas