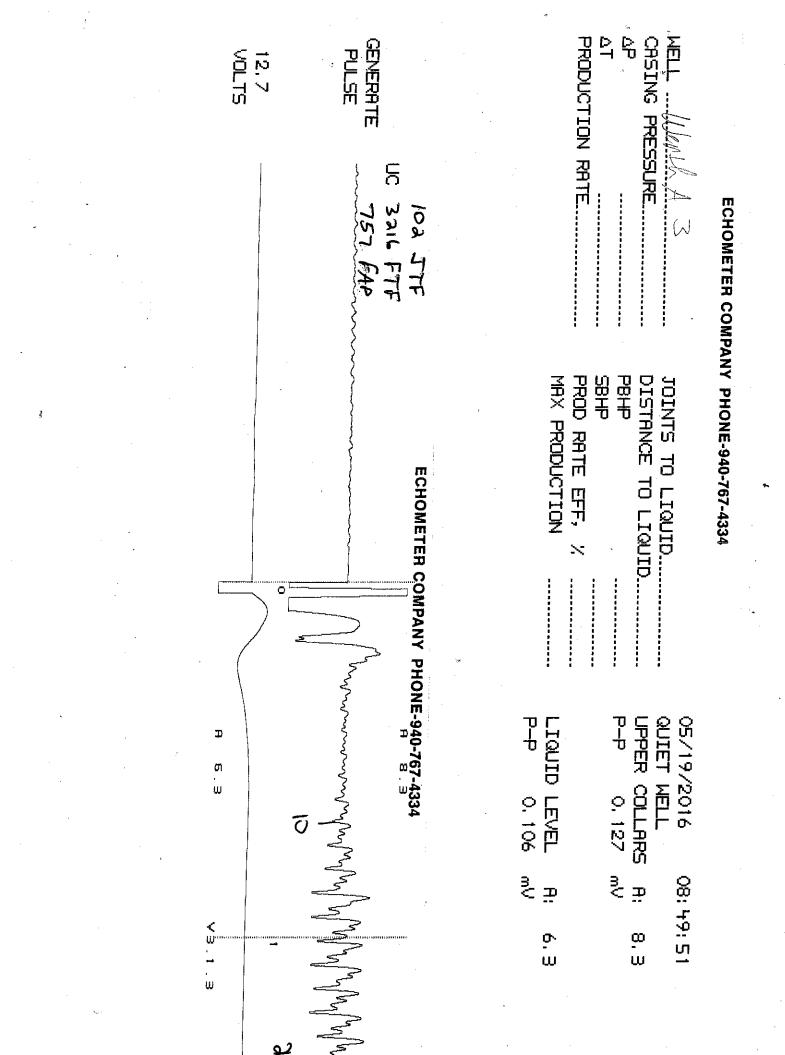

rontview, Suite A, Dodge City, KS 67801                      | Phone 620.225.8888 |  |
|-------------------------------------------------------|-----------------------------------------------------------------------------------------------|--------------------|--|
|                                                       | KCC District Office #2 / UPGS - 3450 N. Rock Road, Building 600, Suite 601, Wichita, KS 67226 | Phone 316.630.4000 |  |
|                                                       | KCC District Office #3 - 1500 SW Seventh Steet, Chanute, KS 66720                             | Phone 620.432.2300 |  |
|                                                       | KCC District Office #4 - 2301 E. 13th Street, Hays, KS 67601-2651                             | Phone 785.625.0550 |  |





. . Conservation Division District Office No. 4 2301 E. 13th Street Hays, KS 67601-2651



Phone: 785-625-0550 Fax: 785-625-0564 http://kcc.ks.gov/

Jay Scott Emler, Chairman Shari Feist Albrecht, Commissioner Pat Apple, Commissioner Sam Brownback, Governor

June 07, 2016

Ron Schraeder Murfin Drilling Co., Inc. 250 N WATER STE 300 WICHITA, KS 67202-1216

Re: Temporary Abandonment API 15-195-21174-00-00 WERTH A 3 NE/4 Sec.18-13S-21W Trego County, Kansas

Dear Ron Schraeder:

"Your temporary abandonment (TA) application for the well listed above has been approved. In accordance with K.A.R. 82-3-111 the TA status of this well will expire 06/07/2017.

\* If you return this well to service or plug it, please notify the District Office.

\* If you sell this well you are required to file a T