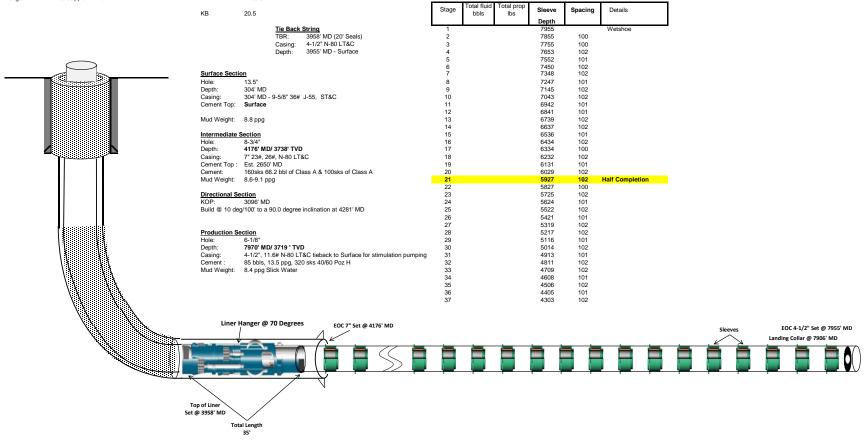

### Oldridge 8-44-8-41H

#### As Drilled Wellbore Diagram - NOT TO SCALE

12/31/2013 Updated:

Section 8 Township 32S Range 1E, Sumner County, Kansas Location:

API Number: 15-191-22823 Elevations: 1265 Target Zone: Mississippian Lime 1285.5