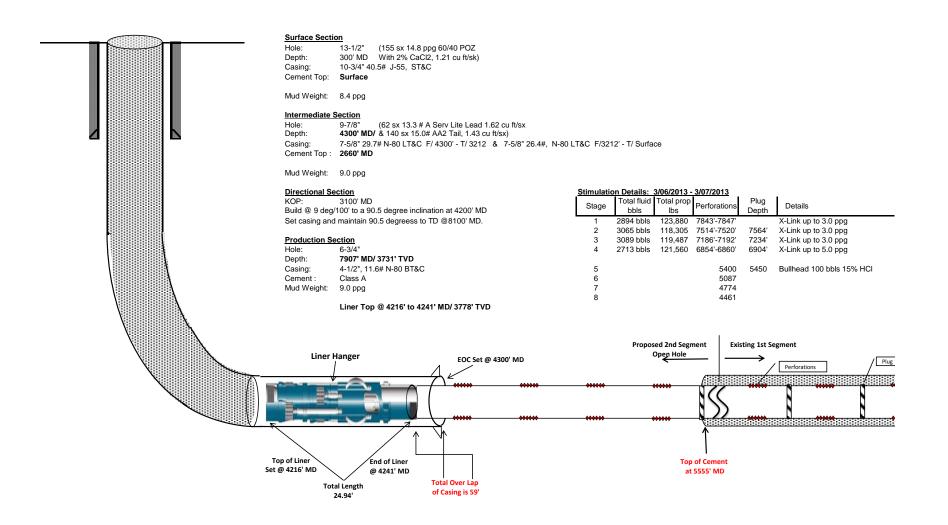

#### Wellbore Diagram - NOT TO SCALE

1208' 1221' 17'

| Updated:      | 10/23/2013 Julian Fisher | •                   |              |
|---------------|--------------------------|---------------------|--------------|
| Location:     | Section 9 Township 34S R | ange 1E, Sumner Cou | unty, Kansas |
| Field:        |                          |                     |              |
| API Number:   | 15-191-22664-01-00       | Elevations:         | GL           |
| Target Zone:  | Mississippian Lime       |                     | KB           |
|               |                          |                     | KB           |
| Mississippian | @ 3714 '/ 3645' MD/TVD   |                     |              |