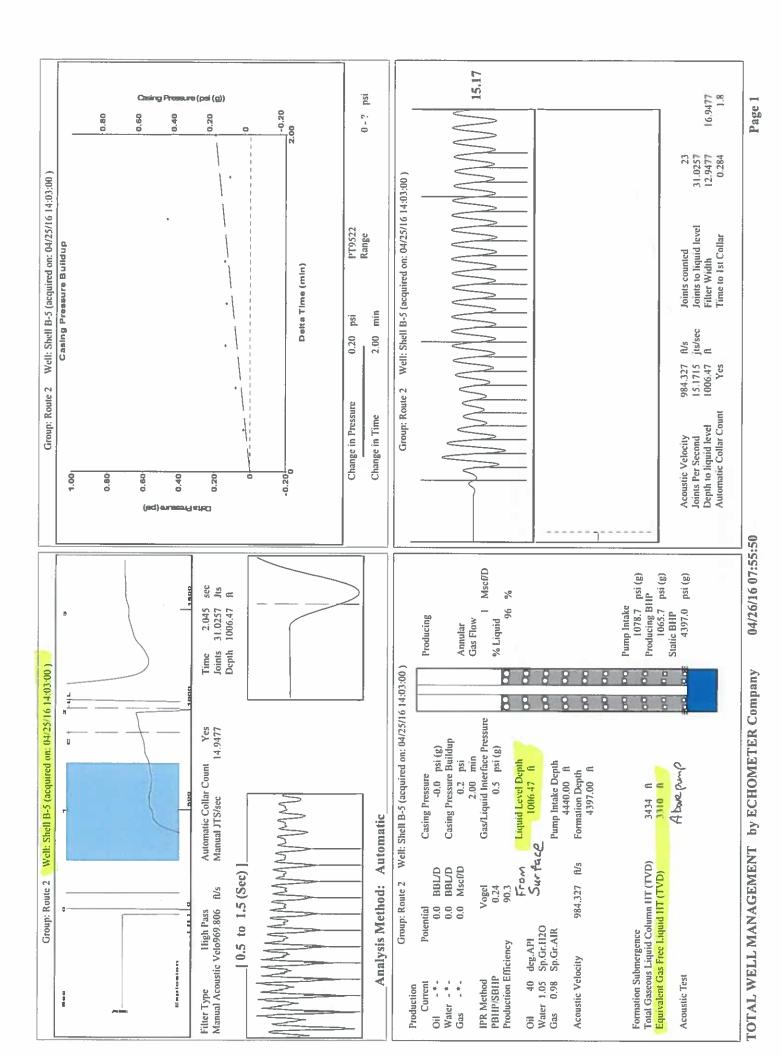

|        |
| KCC District Office #1 - 210 E. Frontview, Suite A, Dodge City, KS 67801                                                                                      |                                                                    |                  |          |                        |                |                    | Phone 620.225.8888      |                                                                                                                                  |             |         |        |         |              |       |        |

KCC District Office #2 / UPGS - 3450 N. Rock Road, Building 600, Suite 601, Wichita, KS 67226

KCC District Office #3 - 1500 SW Seventh Steet, Chanute, KS 66720

KCC District Office #4 - 2301 E. 13th Street, Hays, KS 67601-2651



Conservation Division District Office No. 1 210 E. Frontview, Suite A Dodge City, KS 67801



Phone: 620-225-8888 Fax: 620-225-8885 http://kcc.ks.gov/

Sam Brownback, Governor

Jay Scott Emler, Chairman Shari Feist Albrecht, Commissioner Pat Apple, Commissioner

May 17, 2016

Katherine McClurkan Merit Energy Company, LLC 13727 Noel Road, Suite 1200 Dallas, TX 75240

Re: Temporary Abandonment API 15-055-22299-00-01 Shell B 5 NW/4 Sec.17-22S-34W Finney County, Kansas

## Dear Katherine McClurkan:

"Your temporary abandonment (TA) application for the well listed above has been approved. In accordance with K.A.R. 82-3-111 the TA status of this well will expire 05/17/2017.

- \* If you return this well to service or plug it, please notify the District Office.
- \* If you sell this well you ar