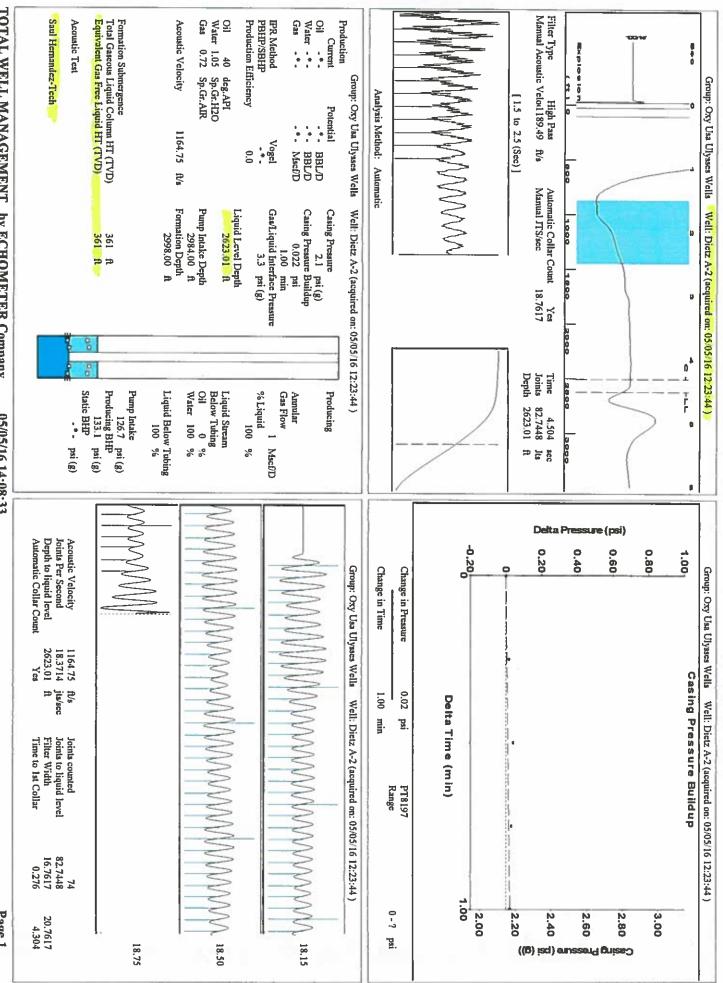

TOTAL WELL MANAGEMENT by ECHOMETER Company

05/05/16 14:08:33

Page 1

Conservation Division District Office No. 1 210 E. Frontview, Suite A Dodge City, KS 67801

Phone: 620-225-8888 Fax: 620-225-8885 http://kcc.ks.gov/