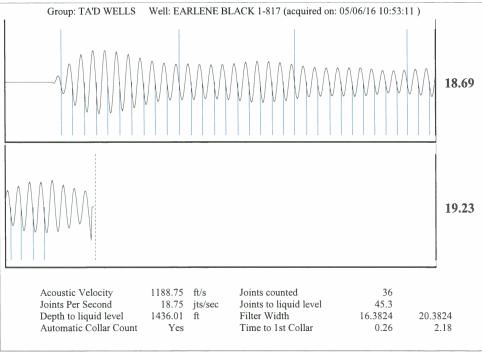

Earlene Black 1-817 API #15-081-21560-0000 S2 SE NE 17-30S-33W

Attachment for Form CP-111

| Bottom<br>4606<br>4906<br>4993                           |                                                              |
|----------------------------------------------------------|--------------------------------------------------------------|
| Top<br>4600<br>4899<br>4986                              | Date<br>12/27/2004<br>12/31/2004<br>01/07/2005<br>01/12/2005 |
| Perforation<br>Interval                                  | Sacks<br>250<br>275<br>150<br>150                            |
| Formation<br>Base<br>4606<br>4906<br>4993                | Bottom<br>4993<br>4857<br>4906<br>4630<br>4276               |
| Formation F<br>Top<br>4600<br>4899<br>4986               | Top<br>4986<br>4856<br>4899<br>4629<br>4275                  |
| Formation Name<br>Kansas City A<br>Ft. Scott<br>Cherokee | Casing Squeeze                                               |