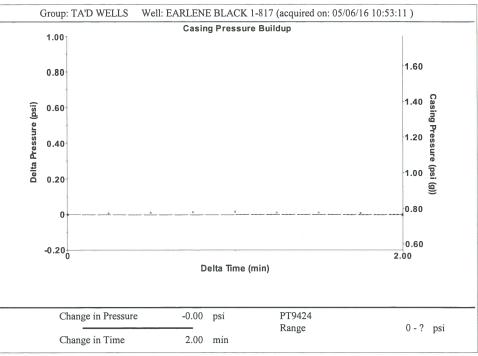

Earlene Black 1-817 API #15-081-21560-0000 S2 SE NE 17-30S-33W

Attachment for Form CP-111

| Bottom<br>4606<br>4906<br>4993                           |                                                              |
|----------------------------------------------------------|--------------------------------------------------------------|
| Top<br>4600<br>4899<br>4986                              | Date<br>12/27/2004<br>12/31/2004<br>01/07/2005<br>01/12/2005 |
| Perforation<br>Interval                                  | Sacks<br>250<br>275<br>150<br>150                            |
| Formation<br>Base<br>4606<br>4906<br>4993                | Bottom<br>4993<br>4857<br>4906<br>4630<br>4276               |
| Formation F<br>Top<br>4600<br>4899<br>4986               | Top<br>4986<br>4856<br>4899<br>4629<br>4275                  |
| Formation Name<br>Kansas City A<br>Ft. Scott<br>Cherokee | Casing Squeeze                                               |