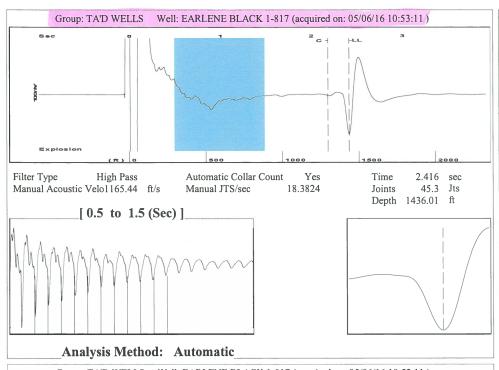

Earlene Black 1-817 API #15-081-21560-0000 S2 SE NE 17-30S-33W

Attachment for Form CP-111

| Bottom<br>4606<br>4906<br>4993                           |                                                              |
|----------------------------------------------------------|--------------------------------------------------------------|
| Top<br>4600<br>4899<br>4986                              | Date<br>12/27/2004<br>12/31/2004<br>01/07/2005<br>01/12/2005 |
| Perforation<br>Interval                                  | Sacks<br>250<br>275<br>150<br>150                            |
| Formation<br>Base<br>4606<br>4906<br>4993                | Bottom<br>4993<br>4857<br>4906<br>4630<br>4276               |
| Formation F<br>Top<br>4600<br>4899<br>4986               | Top<br>4986<br>4856<br>4899<br>4629<br>4275                  |
| Formation Name<br>Kansas City A<br>Ft. Scott<br>Cherokee | Casing Squeeze                                               |