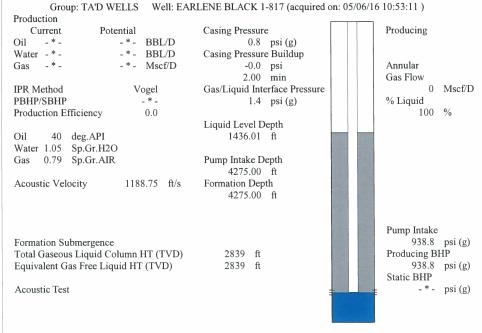

Earlene Black 1-817 API #15-081-21560-0000 S2 SE NE 17-30S-33W

Attachment for Form CP-111

| Bottom<br>4606<br>4906<br>4993                           |                                                              |
|----------------------------------------------------------|--------------------------------------------------------------|
| Top<br>4600<br>4899<br>4986                              | Date<br>12/27/2004<br>12/31/2004<br>01/07/2005<br>01/12/2005 |
| Perforation<br>Interval                                  | Sacks<br>250<br>275<br>150<br>150                            |
| Formation<br>Base<br>4606<br>4906<br>4993                | Bottom<br>4993<br>4857<br>4906<br>4630<br>4276               |
| Formation F<br>Top<br>4600<br>4899<br>4986               | Top<br>4986<br>4856<br>4899<br>4629<br>4275                  |
| Formation Name<br>Kansas City A<br>Ft. Scott<br>Cherokee | Casing Squeeze                                               |