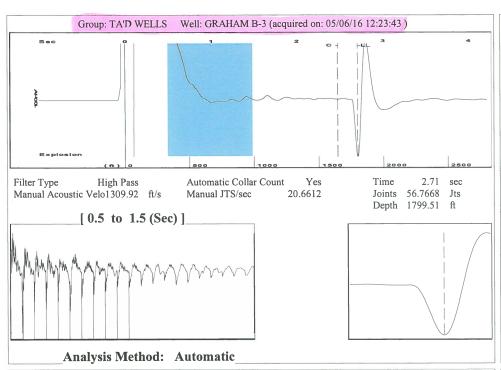

Re: Temporary Abandonment API 15-175-22040-00-00 Graham B 3 SE/4 Sec.04-34S-33W Seward County, Kansas