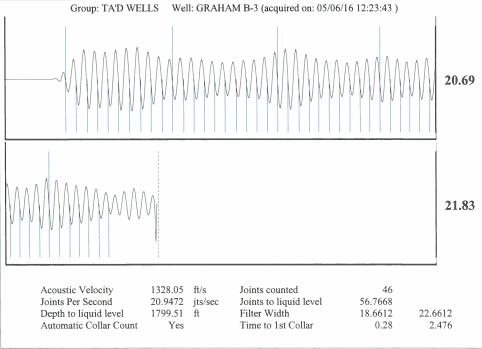

Re: Temporary Abandonment API 15-175-22040-00-00 Graham B 3 SE/4 Sec.04-34S-33W Seward County, Kansas