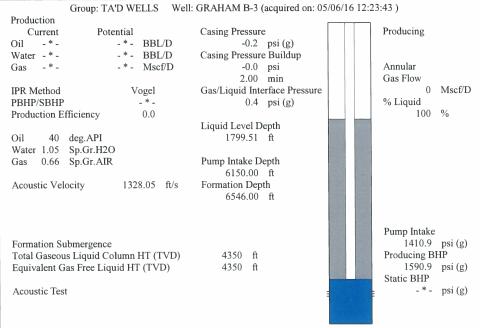

Re: Temporary Abandonment API 15-175-22040-00-00 Graham B 3 SE/4 Sec.04-34S-33W Seward County, Kansas