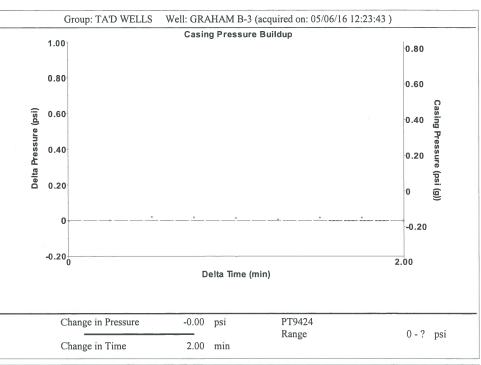

Re: Temporary Abandonment API 15-175-22040-00-00 Graham B 3 SE/4 Sec.04-34S-33W Seward County, Kansas