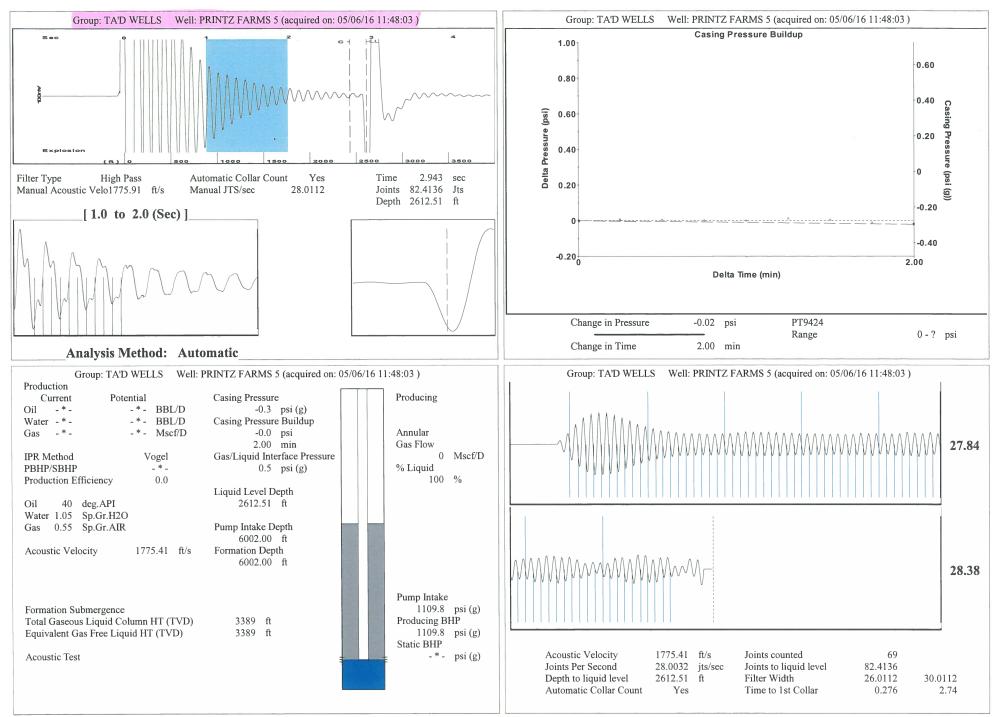

| KCC District Office #4 - 2301 E. 13th Street, Hays, KS 67601-2651                             | Phone 785.625.0550 |



Conservation Division District Office No. 1 210 E. Frontview, Suite A Dodge City, KS 67801



Phone: 620-225-8888 Fax: 620-225-8885 http://kcc.ks.gov/

Jay Scott Emler, Chairman Shari Feist Albrecht, Commissioner Pat Apple, Commissioner Sam Brownback, Governor

May 10, 2016

Katherine McClurkan Merit Energy Company, LLC 13727 Noel Road, Suite 1200 Dallas, TX 75240

Re: Temporary Abandonment API 15-175-22073-00-02 Printz Farms 5H-26-31-33 NE/4 Sec.26-31S-33W Seward County, Kansas

Dear Katherine McClurkan:

"Your temporary abandonment (TA) application for the well listed above has been approved. In accordance with K.A.R. 82-3-111 the TA status of this well will expire 05/10/2017.

\* If you return this well to service or plug it, please notify the District Office.

\* If you sell this wel