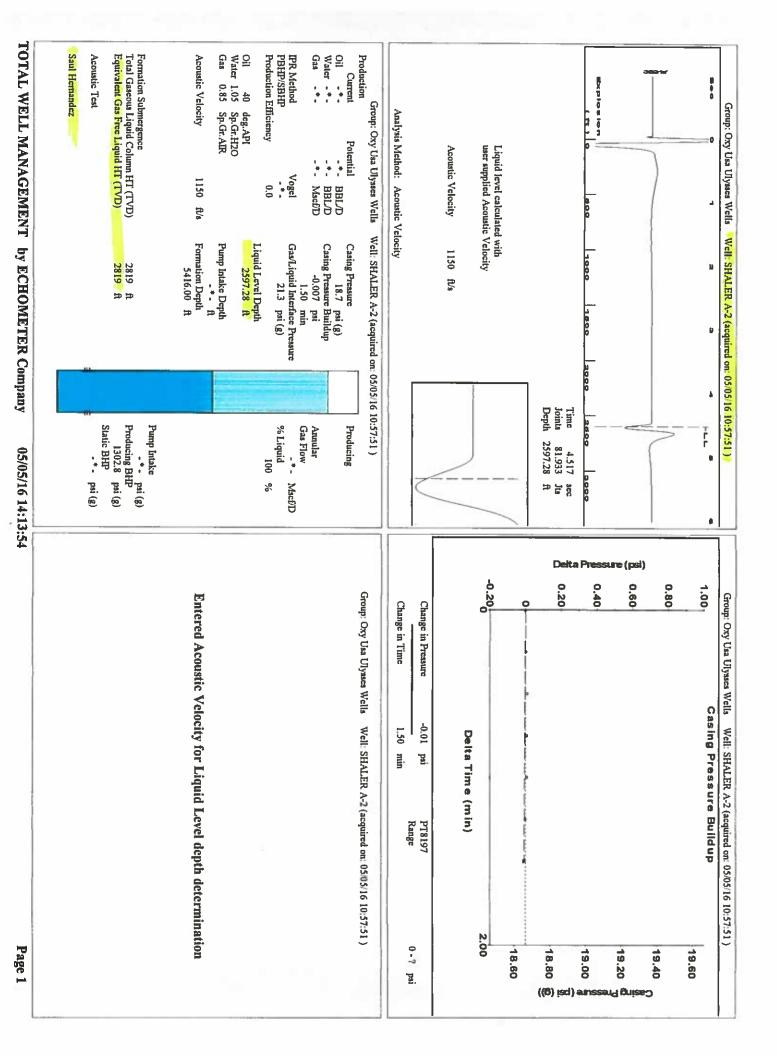

May 10, 2016

Katherine McClurkan Merit Energy Company, LLC 13727 Noel Road, Suite 1200 Dallas, TX 75240

Re: Temporary Abandonment API 15-081-22040-00-00 Shaler A 2 NE/4 Sec.10-28S-34W Haskell County, Kansas