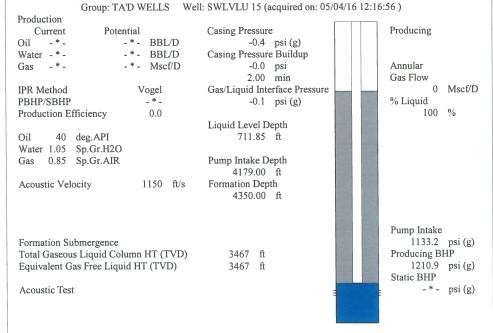

| KCC District Office #3 - 1500 SW Seventh Steet, Chanute, KS 66720                             | Phone 620.432.2300 |  |
| Base Street System State State System States | KCC District Office #4 - 2301 E. 13th Street, Hays, KS 67601-2651                             | Phone 785.625.0550 |  |









Conservation Division District Office No. 1 210 E. Frontview, Suite A Dodge City, KS 67801



Phone: 620-225-8888 Fax: 620-225-8885 http://kcc.ks.gov/

Sam Brownback, Governor

Jay Scott Emler, Chairman Shari Feist Albrecht, Commissioner Pat Apple, Commissioner

May 10, 2016

Katherine McClurkan Merit Energy Company, LLC 13727 Noel Road, Suite 1200 Dallas, TX 75240

Re: Temporary Abandonment API 15-081-20295-00-02 SWLVLU 15 NW/4 Sec.30-30S-33W Haskell County, Kansas

## Dear Katherine McClurkan:

"Your temporary abandonment (TA) application for the well listed above has been approved. In accordance with K.A.R. 82-3-111 the TA status of this well will expire 05/10/2017.

- \* If you return this well to service or plug it, please notify the District Office.
- \* If you sell this well you