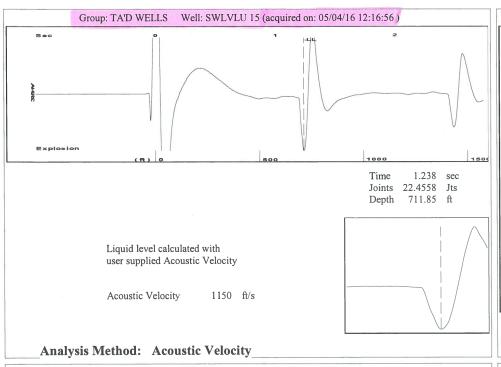

| KCC District Office #3 - 1500 SW Seventh Steet, Chanute, KS 66720                             | Phone 620.432.2300 |  |
| Base Street System State State System States | KCC District Office #4 - 2301 E. 13th Street, Hays, KS 67601-2651                             | Phone 785.625.0550 |  |









Conservation Division District Office No. 1 210 E. Frontview, Suite A Dodge City, KS 67801



Phone: 620-225-8888 Fax: 620-225-8885 http://kcc.ks.gov/

Sam Brownback, Governor

Jay Scott Emler, Chairman Shari Feist Albrecht, Commissioner Pat Apple, Commissioner

May 10, 2016

Katherine McClurkan Merit Energy Company, LLC 13727 Noel Road, Suite 1200 Dallas, TX 75240

Re: Temporary Abandonment API 15-081-20295-00-02 SWLVLU 15 NW/4 Sec.30-30S-33W Haskell County, Kansas

## Dear Katherine McClurkan:

"Your temporary abandonment (TA) application for the well listed above has been approved. In accordance with K.A.R. 82-3-111 the TA status of this well will expire 05/10/2017.

- \* If you return this well to service or plug it, please notify the District Office.
- \* If you sell this well