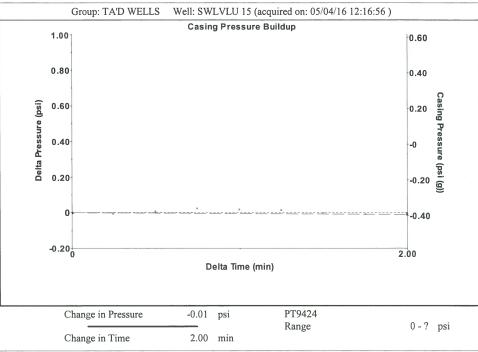

| KCC District Office #3 - 1500 SW Seventh Steet, Chanute, KS 66720                             | Phone 620.432.2300 |  |
| Base Street System State State System States | KCC District Office #4 - 2301 E. 13th Street, Hays, KS 67601-2651                             | Phone 785.625.0550 |  |









Conservation Division District Office No. 1 210 E. Frontview, Suite A Dodge City, KS 67801



Phone: 620-225-8888 Fax: 620-225-8885 http://kcc.ks.gov/

Sam Brownback, Governor

Jay Scott Emler, Chairman Shari Feist Albrecht, Commissioner Pat Apple, Commissioner

May 10, 2016

Katherine McClurkan Merit Energy Company, LLC 13727 Noel Road, Suite 1200 Dallas, TX 75240

Re: Temporary Abandonment API 15-081-20295-00-02 SWLVLU 15 NW/4 Sec.30-30S-33W Haskell County, Kansas

## Dear Katherine McClurkan:

"Your temporary abandonment (TA) application for the well listed above has been approved. In accordance with K.A.R. 82-3-111 the TA status of this well will expire 05/10/2017.

- \* If you return this well to service or plug it, please notify the District Office.
- \* If you sell this well y