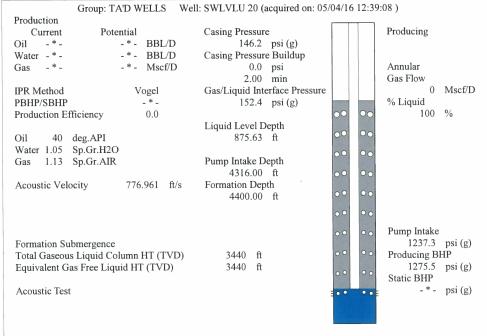

| vation Office:      |                    |                           |            |  |                                 |  |  |  |  |

|    | KCC District Office #1 - 210 E. Frontview, Suite A, Dodge City, KS 67801                      | Phone 620.225.8888 |  |
|----|-----------------------------------------------------------------------------------------------|--------------------|--|
|    | KCC District Office #2 / UPGS - 3450 N. Rock Road, Building 600, Suite 601, Wichita, KS 67226 | Phone 316.630.4000 |  |
|    | KCC District Office #3 - 1500 SW Seventh Steet, Chanute, KS 66720                             | Phone 620.432.2300 |  |
| .] | KCC District Office #4 - 2301 E. 13th Street, Hays, KS 67601-2651                             | Phone 785.625.0550 |  |









Conservation Division District Office No. 1 210 E. Frontview, Suite A Dodge City, KS 67801



Phone: 620-225-8888 Fax: 620-225-8885 http://kcc.ks.gov/

Sam Brownback, Governor

Jay Scott Emler, Chairman Shari Feist Albrecht, Commissioner Pat Apple, Commissioner

May 10, 2016

Katherine McClurkan Merit Energy Company, LLC 13727 Noel Road, Suite 1200 Dallas, TX 75240

Re: Temporary Abandonment API 15-081-21737-00-00 SWLVLU 20 NW/4 Sec.30-30S-33W Haskell County, Kansas

## Dear Katherine McClurkan:

"Your temporary abandonment (TA) application for the well listed above has been approved. In accordance with K.A.R. 82-3-111 the TA status of this well will expire 05/10/2017.

- \* If you return this well to service or plug it, please notify the District Office.
- \* If you sell this well you