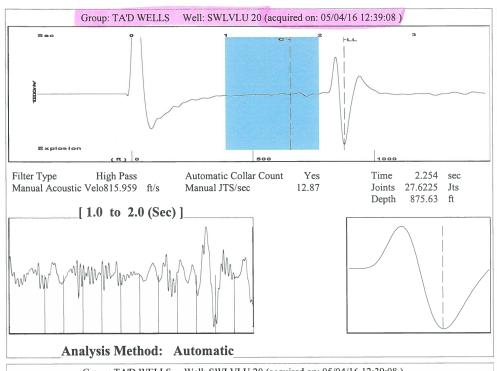

| vation Office:      |                    |                           |            |  |                                 |  |  |  |  |

|    | KCC District Office #1 - 210 E. Frontview, Suite A, Dodge City, KS 67801                      | Phone 620.225.8888 |  |
|----|-----------------------------------------------------------------------------------------------|--------------------|--|
|    | KCC District Office #2 / UPGS - 3450 N. Rock Road, Building 600, Suite 601, Wichita, KS 67226 | Phone 316.630.4000 |  |
|    | KCC District Office #3 - 1500 SW Seventh Steet, Chanute, KS 66720                             | Phone 620.432.2300 |  |
| .] | KCC District Office #4 - 2301 E. 13th Street, Hays, KS 67601-2651                             | Phone 785.625.0550 |  |









Conservation Division District Office No. 1 210 E. Frontview, Suite A Dodge City, KS 67801



Phone: 620-225-8888 Fax: 620-225-8885 http://kcc.ks.gov/

Sam Brownback, Governor

Jay Scott Emler, Chairman Shari Feist Albrecht, Commissioner Pat Apple, Commissioner

May 10, 2016

Katherine McClurkan Merit Energy Company, LLC 13727 Noel Road, Suite 1200 Dallas, TX 75240

Re: Temporary Abandonment API 15-081-21737-00-00 SWLVLU 20 NW/4 Sec.30-30S-33W Haskell County, Kansas

## Dear Katherine McClurkan:

"Your temporary abandonment (TA) application for the well listed above has been approved. In accordance with K.A.R. 82-3-111 the TA status of this well will expire 05/10/2017.

- \* If you return this well to service or plug it, please notify the District Office.
- \* If you sell this well