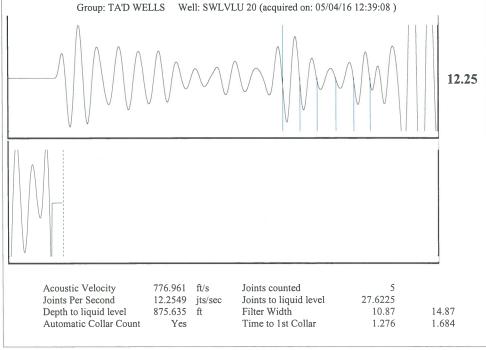

| vation Office:      |                    |                           |            |  |                                 |  |  |  |  |

|    | KCC District Office #1 - 210 E. Frontview, Suite A, Dodge City, KS 67801                      | Phone 620.225.8888 |  |
|----|-----------------------------------------------------------------------------------------------|--------------------|--|
|    | KCC District Office #2 / UPGS - 3450 N. Rock Road, Building 600, Suite 601, Wichita, KS 67226 | Phone 316.630.4000 |  |
|    | KCC District Office #3 - 1500 SW Seventh Steet, Chanute, KS 66720                             | Phone 620.432.2300 |  |
| .] | KCC District Office #4 - 2301 E. 13th Street, Hays, KS 67601-2651                             | Phone 785.625.0550 |  |









Conservation Division District Office No. 1 210 E. Frontview, Suite A Dodge City, KS 67801



Phone: 620-225-8888 Fax: 620-225-8885 http://kcc.ks.gov/

Sam Brownback, Governor

Jay Scott Emler, Chairman Shari Feist Albrecht, Commissioner Pat Apple, Commissioner

May 10, 2016

Katherine McClurkan Merit Energy Company, LLC 13727 Noel Road, Suite 1200 Dallas, TX 75240

Re: Temporary Abandonment API 15-081-21737-00-00 SWLVLU 20 NW/4 Sec.30-30S-33W Haskell County, Kansas

## Dear Katherine McClurkan:

"Your temporary abandonment (TA) application for the well listed above has been approved. In accordance with K.A.R. 82-3-111 the TA status of this well will expire 05/10/2017.

- \* If you return this well to service or plug it, please notify the District Office.
- \* If you sell this well you a