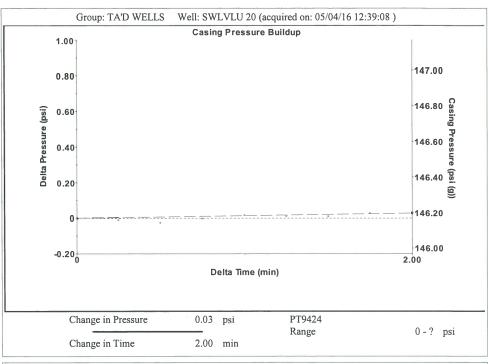

| vation Office:      |                    |                           |            |  |                                 |  |  |  |  |

|    | KCC District Office #1 - 210 E. Frontview, Suite A, Dodge City, KS 67801                      | Phone 620.225.8888 |  |
|----|-----------------------------------------------------------------------------------------------|--------------------|--|
|    | KCC District Office #2 / UPGS - 3450 N. Rock Road, Building 600, Suite 601, Wichita, KS 67226 | Phone 316.630.4000 |  |
|    | KCC District Office #3 - 1500 SW Seventh Steet, Chanute, KS 66720                             | Phone 620.432.2300 |  |
| .] | KCC District Office #4 - 2301 E. 13th Street, Hays, KS 67601-2651                             | Phone 785.625.0550 |  |









Conservation Division District Office No. 1 210 E. Frontview, Suite A Dodge City, KS 67801



Phone: 620-225-8888 Fax: 620-225-8885 http://kcc.ks.gov/

Sam Brownback, Governor

Jay Scott Emler, Chairman Shari Feist Albrecht, Commissioner Pat Apple, Commissioner

May 10, 2016

Katherine McClurkan Merit Energy Company, LLC 13727 Noel Road, Suite 1200 Dallas, TX 75240

Re: Temporary Abandonment API 15-081-21737-00-00 SWLVLU 20 NW/4 Sec.30-30S-33W Haskell County, Kansas

## Dear Katherine McClurkan:

"Your temporary abandonment (TA) application for the well listed above has been approved. In accordance with K.A.R. 82-3-111 the TA status of this well will expire 05/10/2017.

- \* If you return this well to service or plug it, please notify the District Office.
- \* If you sell this well y