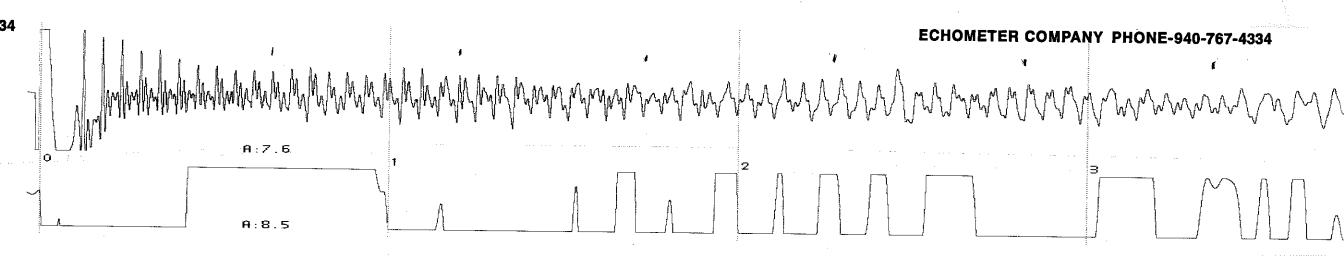

## ECHOMETER COMPANY PHO

| WELL Hatcher A2-13<br>CASING PRESSURE 41<br>OP | JOINTS TO LIQUID<br>DISTANCE TO LIQUID<br>PBHP | 78<br>2408 | COLLAR P-P mV 0.811<br>A: 7.6<br>UPPER | GENERATE<br>PULSE |  |
|------------------------------------------------|------------------------------------------------|------------|----------------------------------------|-------------------|--|
| ΔT<br>PRODUCTION RATE <i>O</i>                 | SBHP<br>PROD RATE EFF, %                       |            | <u>_</u> .,                            |                   |  |
| 13:53:23 UTC 04/20/2016                        | MAX PRODUCTION                                 |            | LIQUID P-P mV 0.111<br>A: 8.5          | 11,6<br>VOLTS     |  |