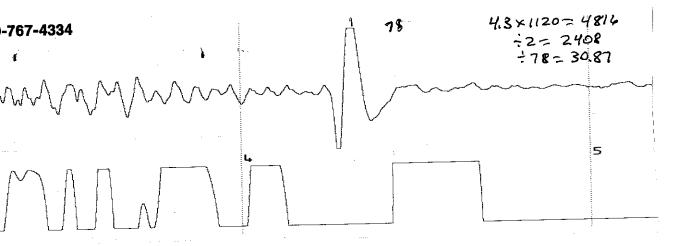

## ECHOMETER COMPANY PHO

| WELL Hatcher A2-13<br>CASING PRESSURE 41<br>OP | JOINTS TO LIQUID<br>DISTANCE TO LIQUID<br>PBHP | 78<br>2408 | COLLAR P-P mV 0.811<br>A: 7.6<br>UPPER | GENERATE<br>PULSE |  |
|------------------------------------------------|------------------------------------------------|------------|----------------------------------------|-------------------|--|
| ΔT<br>PRODUCTION RATE <i>O</i>                 | SBHP<br>PROD RATE EFF, %                       |            | <u>_</u> .,                            |                   |  |
| 13:53:23 UTC 04/20/2016                        | MAX PRODUCTION                                 |            | LIQUID P-P mV 0.111<br>A: 8.5          | 11,6<br>VOLTS     |  |