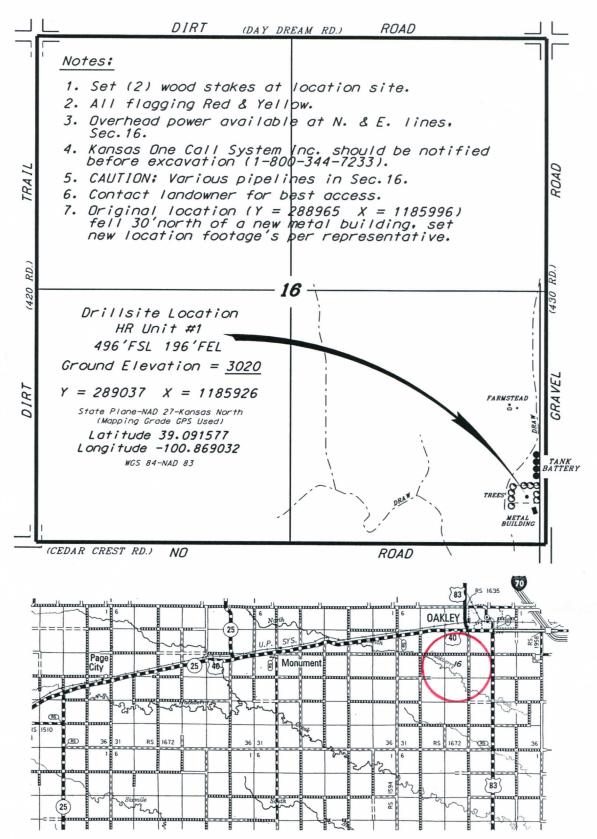

## RUSSELL OIL, INC. HR LEASE SE.1/4, SECTION 16, T115, R32W LOGAN COUNTY, KANSAS

- \* Controlling data is based upon the best maps and photographs available to us and upon a regular section of land containing 640 acres.
- \*Approximate section lines were determined using the normal standard of care of oilfield surveyors practicing in the state of Kansas. The section corners, which establish the precise section lines, were not necessarily located, and the exact location of the drillsite location in the section is not guaranteed. Therefore, the operator securing this service and accepting this plot and all other parties relying thereon agree to hold Central Kansas Dilfield Services. Inc. its officers and employees harmless from all losses, costs and expenses and said entities released from any liability from incidental or consequential damages.

\* Elevations derived from National Geodetic Vertical Datum.

\*Ingress plat is opened f tenant a

March 22, 2016

SCALE