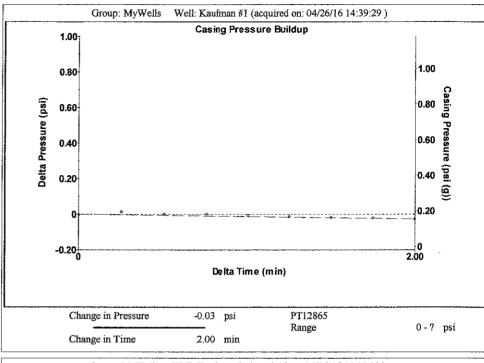

May 12, 2016

Melody Fletcher Oil Producers, Inc. of Kansas 1710 WATERFRONT PKWY WICHITA, KS 67206-6603

Re: Temporary Abandonment API 15-095-20288-00-00 KAUFMAN 1 SE/4 Sec.07-29S-06W Kingman County, Kansas