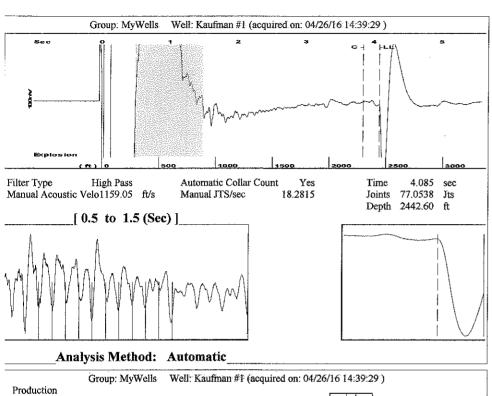

May 12, 2016

Melody Fletcher Oil Producers, Inc. of Kansas 1710 WATERFRONT PKWY WICHITA, KS 67206-6603

Re: Temporary Abandonment API 15-095-20288-00-00 KAUFMAN 1 SE/4 Sec.07-29S-06W Kingman County, Kansas