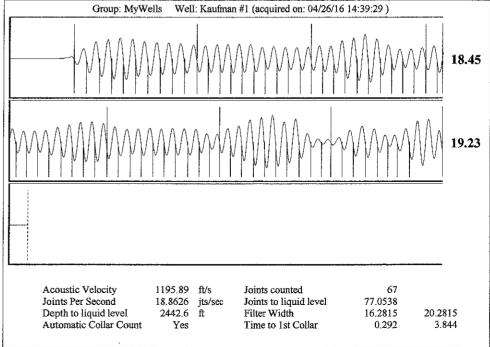

May 12, 2016

Melody Fletcher Oil Producers, Inc. of Kansas 1710 WATERFRONT PKWY WICHITA, KS 67206-6603

Re: Temporary Abandonment API 15-095-20288-00-00 KAUFMAN 1 SE/4 Sec.07-29S-06W Kingman County, Kansas