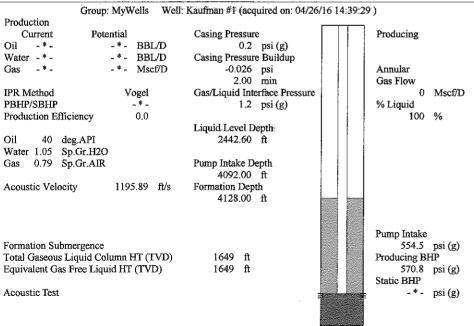

May 12, 2016

Melody Fletcher Oil Producers, Inc. of Kansas 1710 WATERFRONT PKWY WICHITA, KS 67206-6603

Re: Temporary Abandonment API 15-095-20288-00-00 KAUFMAN 1 SE/4 Sec.07-29S-06W Kingman County, Kansas