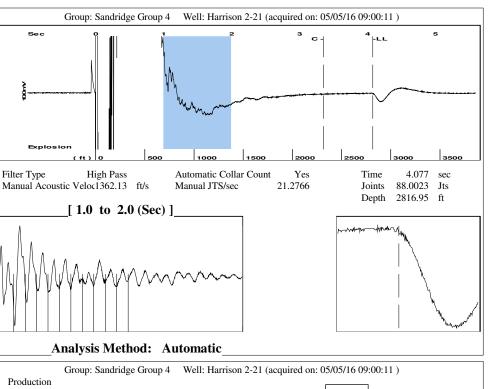

### General

Well ID 125094 Well Harrison 2-21 Company Sandridge Operator \_ \* \_ Harrison 2-21 Lease Name Elevation 1318.00 ft Production Method Other Dataset Description

Comment

# **Conditions**

| Pressure             |            |         | Production          |              |
|----------------------|------------|---------|---------------------|--------------|
| Static BHP           | 763.3      | psi (g) | Oil Production      | - * - BBL/D  |
| Static BHP Method    | Acoustic   |         | Water Production    | - * - BBL/D  |
| Static BHP Date      | 05/05/2016 |         | Gas Production      | - * - Mscf/D |
|                      |            |         | Production Date     | - * -        |
| Producing BHP        | 765.6      | psi (g) |                     |              |
| Producing BHP Method | Acoustic   |         | Temperatures        |              |
| Producing BHP Date   | 05/05/2016 |         | Surface Temperature | 70 deg F     |