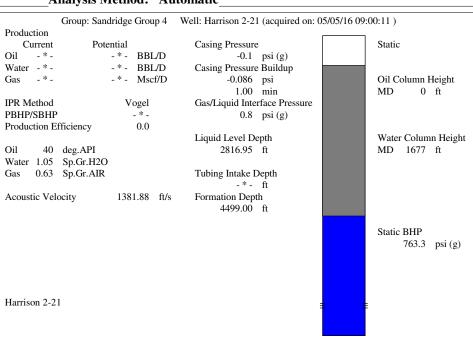

# **Conditions**

| Pressure             |            |         | Production          |              |
|----------------------|------------|---------|---------------------|--------------|
| Static BHP           | 763.3      | psi (g) | Oil Production      | - * - BBL/D  |
| Static BHP Method    | Acoustic   |         | Water Production    | - * - BBL/D  |
| Static BHP Date      | 05/05/2016 |         | Gas Production      | - * - Mscf/D |
|                      |            |         | Production Date     | - * -        |
| Producing BHP        | 765.6      | psi (g) |                     |              |
| Producing BHP Method | Acoustic   |         | Temperatures        |              |
| Producing BHP Date   | 05/05/2016 |         | Surface Temperature | 70 deg F     |

#### **Surface Producing Pressures**

**Tubing Pressure** 0.0 psi (g) Casing Pressure -0.1 psi (g) Fluid Properties Oil API

Surface Temperature

Bottomhole Temperature

40 deg.API 1.05 Sp.Gr.H2O Water Specific Gravity

#### **Casing Pressure Buildup**

Formation Depth

Change in Pressure -0.086 psi Over Change in Time 1.00 min

TOTAL WELL MANAGEMENT by ECHOMETER Company 05/05/16 09:01:56

Page 1

70 deg F

150 deg F