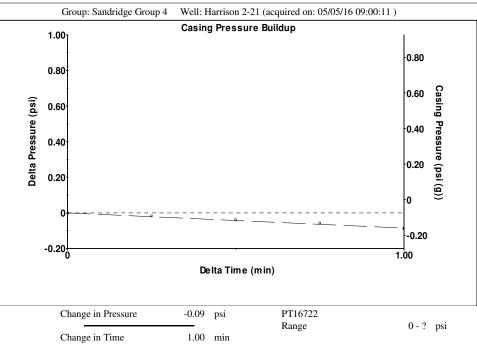

#### **Casing Pressure Buildup**

Formation Depth

Change in Pressure -0.086 psi Over Change in Time 1.00 min

TOTAL WELL MANAGEMENT by ECHOMETER Company 05/05/16 09:01:56

Page 1

70 deg F

150 deg F