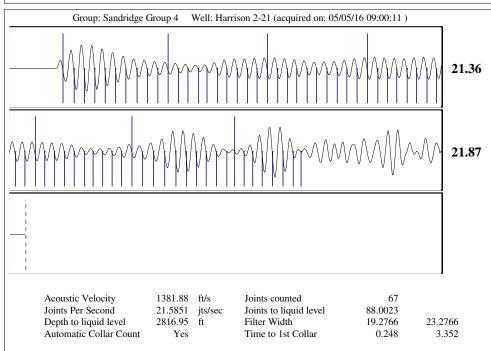

# **Conditions**

| Pressure             |            |         | Production          |              |
|----------------------|------------|---------|---------------------|--------------|
| Static BHP           | 763.3      | psi (g) | Oil Production      | - * - BBL/D  |
| Static BHP Method    | Acoustic   |         | Water Production    | - * - BBL/D  |
| Static BHP Date      | 05/05/2016 |         | Gas Production      | - * - Mscf/D |
|                      |            |         | Production Date     | - * -        |
| Producing BHP        | 765.6      | psi (g) |                     |              |
| Producing BHP Method | Acoustic   |         | Temperatures        |              |
| Producing BHP Date   | 05/05/2016 |         | Surface Temperature | 70 deg F     |