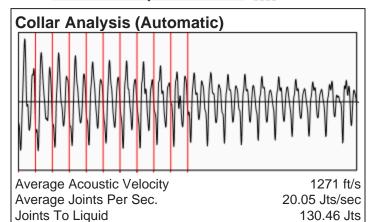

#### **Liquid Level** 4135 ft

| Fluid Above Pump                      | 775 ft |
|---------------------------------------|--------|
| <b>Equivalent Gas Free Above Pump</b> | 660 ft |

130.46 Jts