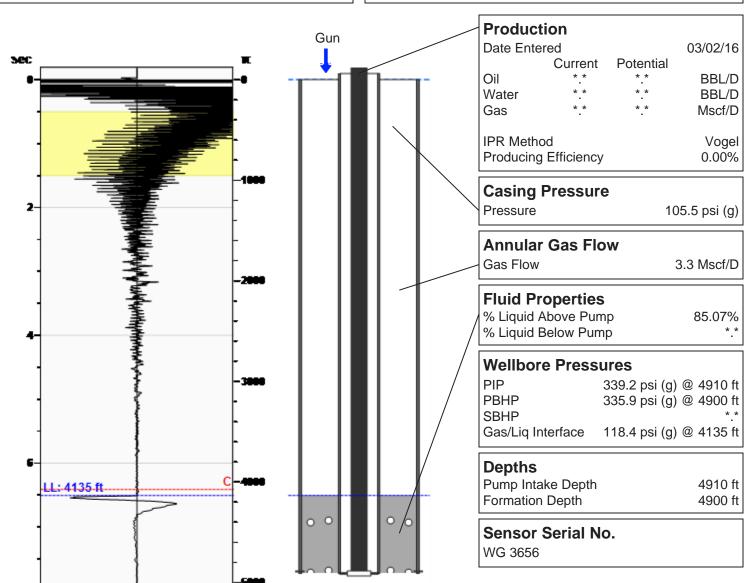

## Spicer B-1 03/02/2016 09:58:22AM

#### **Liquid Level** 4135 ft

| Fluid Above Pump                      | 775 ft |
|---------------------------------------|--------|
| <b>Equivalent Gas Free Above Pump</b> | 660 ft |

130.46 Jts

### **Comments and Recommendations**

Static Fluid Level for TA

**Echometer Company** 5001 Ditto Lane Wichita Falls, TX 76302 (940) 767-4334 info@echometer.com

Conservation Division District Office No. 1 210 E. Frontview, Suite A Dodge City, KS 67801