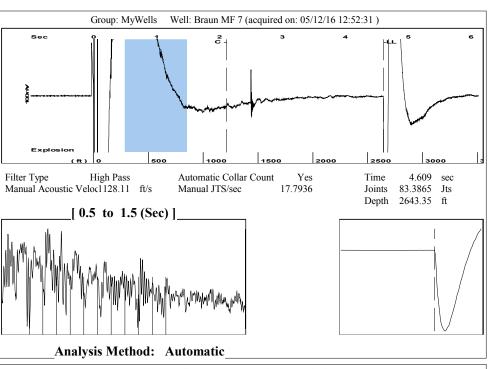

May 13, 2016

Jim Farthing Empire Energy E&P, LLC 345 RIVERVIEW ST., STE 540 WICHITA, KS 67203-4262

Re: Temporary Abandonment API 15-051-21614-00-02 MARVIN BRAUN 7 NW/4 Sec.22-13S-18W Ellis County, Kansas