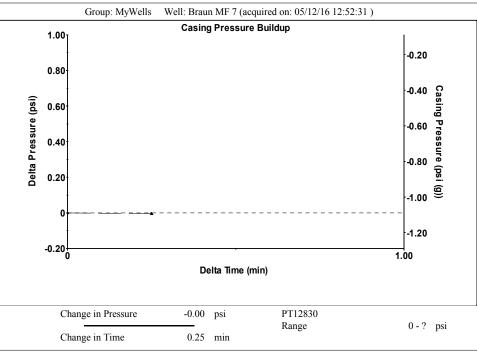

May 13, 2016

Jim Farthing Empire Energy E&P, LLC 345 RIVERVIEW ST., STE 540 WICHITA, KS 67203-4262

Re: Temporary Abandonment API 15-051-21614-00-02 MARVIN BRAUN 7 NW/4 Sec.22-13S-18W Ellis County, Kansas