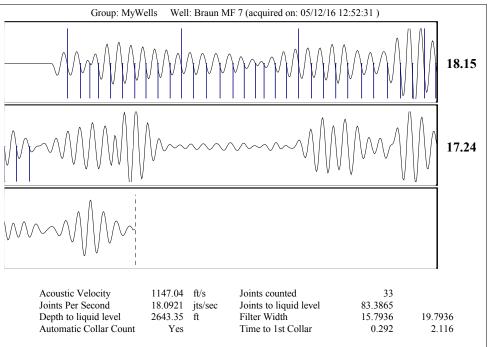

May 13, 2016

Jim Farthing Empire Energy E&P, LLC 345 RIVERVIEW ST., STE 540 WICHITA, KS 67203-4262

Re: Temporary Abandonment API 15-051-21614-00-02 MARVIN BRAUN 7 NW/4 Sec.22-13S-18W Ellis County, Kansas