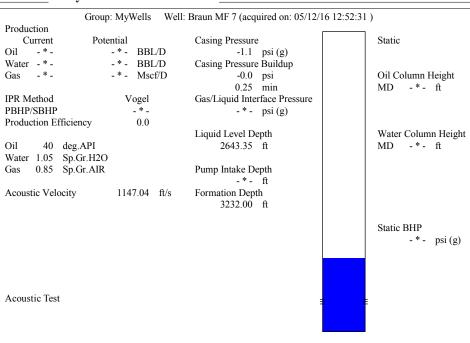

May 13, 2016

Jim Farthing Empire Energy E&P, LLC 345 RIVERVIEW ST., STE 540 WICHITA, KS 67203-4262

Re: Temporary Abandonment API 15-051-21614-00-02 MARVIN BRAUN 7 NW/4 Sec.22-13S-18W Ellis County, Kansas