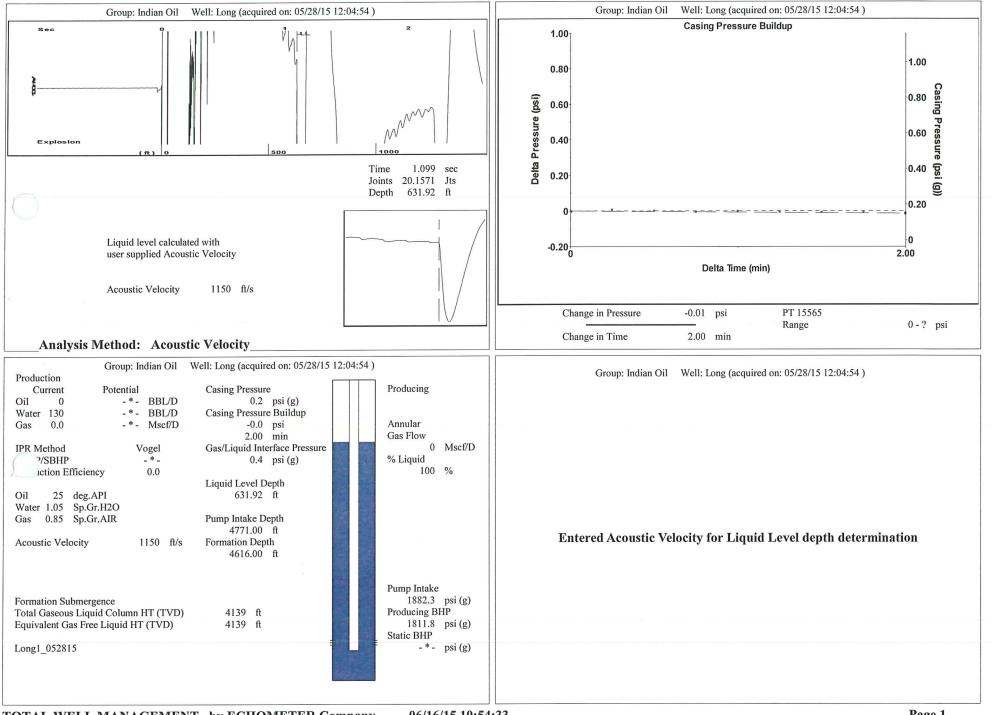

| KCC District Office #4 - 2301 E. 13th Street, Hays, KS 67601-2651                             | Phone 785.625.0550 |     |



Conservation Division District Office No. 1 210 E. Frontview, Suite A Dodge City, KS 67801



Phone: 620-225-8888 Fax: 620-225-8885 http://kcc.ks.gov/

Jay Scott Emler, Chairman Shari Feist Albrecht, Commissioner Pat Apple, Commissioner Sam Brownback, Governor

June 07, 2016

Joscelyn Nittler Indian Oil Co., Inc. PO BOX 209 2507 SE US 160 HWY MEDICINE LODGE, KS 67104-0209

Re: Temporary Abandonment API 15-007-21180-00-00 Eagle Long A 1 SE/4 Sec.26-33S-12W Barber County, Kansas

Dear Joscelyn Nittler:

"Your temporary abandonment (TA) application for the well listed above has been approved. In accordance with K.A.R. 82-3-111 the TA status of this well will expire 06/07/2017.

\* If you return this well to service or plug it, please notify the District Office.

\* If you sell this well you