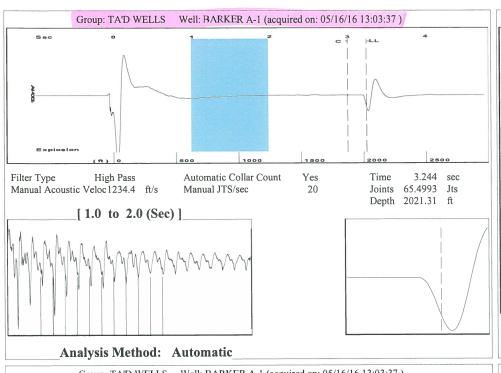

---------------------------------------------------------------------------------------------------------------------------------------------------------------------------------------------------------------------------|-----------------------------------------------------------------------------------------------|--------------------|
| These than the same has been seen the same than the same t | KCC District Office #2 / UPGS - 3450 N. Rock Road, Building 600, Suite 601, Wichita, KS 67226 | Phone 316.630.4000 |
| The control of the co | KCC District Office #3 - 1500 SW Seventh Steet, Chanute, KS 66720                             | Phone 620.432.2300 |
| Similar Street S | KCC District Office #4 - 2301 E. 13th Street, Hays, KS 67601-2651                             | Phone 785.625.0550 |









Conservation Division District Office No. 1 210 E. Frontview, Suite A Dodge City, KS 67801



Phone: 620-225-8888 Fax: 620-225-8885 http://kcc.ks.gov/

Sam Brownback, Governor

Jay Scott Emler, Chairman Shari Feist Albrecht, Commissioner Pat Apple, Commissioner

May 24, 2016

Katherine McClurkan Merit Energy Company, LLC 13727 Noel Road, Suite 1200 Dallas, TX 75240

Re: Temporary Abandonment API 15-129-20388-00-02 Barker A 1 SE/4 Sec.23-33S-41W Morton County, Kansas

## Dear Katherine McClurkan:

"Your temporary abandonment (TA) application for the well listed above has been approved. In accordance with K.A.R. 82-3-111 the TA status of this well will expire 05/24/2017.

- \* If you return this well to service or plug it, please notify the District Office.
- \* If you sell this well