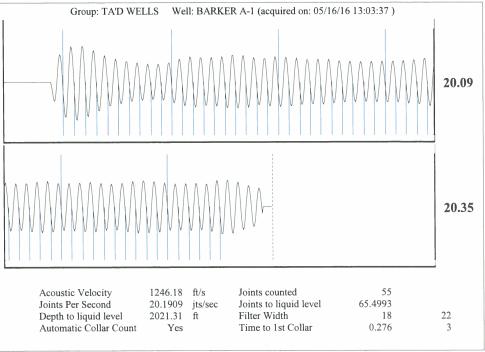

---------------------------------------------------------------------------------------------------------------------------------------------------------------------------------------------------------------------|-----------------------------------------------------------------------------------------------|--------------------|
| These than the same has been seen the same than the same t | KCC District Office #2 / UPGS - 3450 N. Rock Road, Building 600, Suite 601, Wichita, KS 67226 | Phone 316.630.4000 |
| The control of the co | KCC District Office #3 - 1500 SW Seventh Steet, Chanute, KS 66720                             | Phone 620.432.2300 |
| Similar Street S | KCC District Office #4 - 2301 E. 13th Street, Hays, KS 67601-2651                             | Phone 785.625.0550 |









Conservation Division District Office No. 1 210 E. Frontview, Suite A Dodge City, KS 67801



Phone: 620-225-8888 Fax: 620-225-8885 http://kcc.ks.gov/

Sam Brownback, Governor

Jay Scott Emler, Chairman Shari Feist Albrecht, Commissioner Pat Apple, Commissioner

May 24, 2016

Katherine McClurkan Merit Energy Company, LLC 13727 Noel Road, Suite 1200 Dallas, TX 75240

Re: Temporary Abandonment API 15-129-20388-00-02 Barker A 1 SE/4 Sec.23-33S-41W Morton County, Kansas

## Dear Katherine McClurkan:

"Your temporary abandonment (TA) application for the well listed above has been approved. In accordance with K.A.R. 82-3-111 the TA status of this well will expire 05/24/2017.

- \* If you return this well to service or plug it, please notify the District Office.
- \* If you sell this well you a