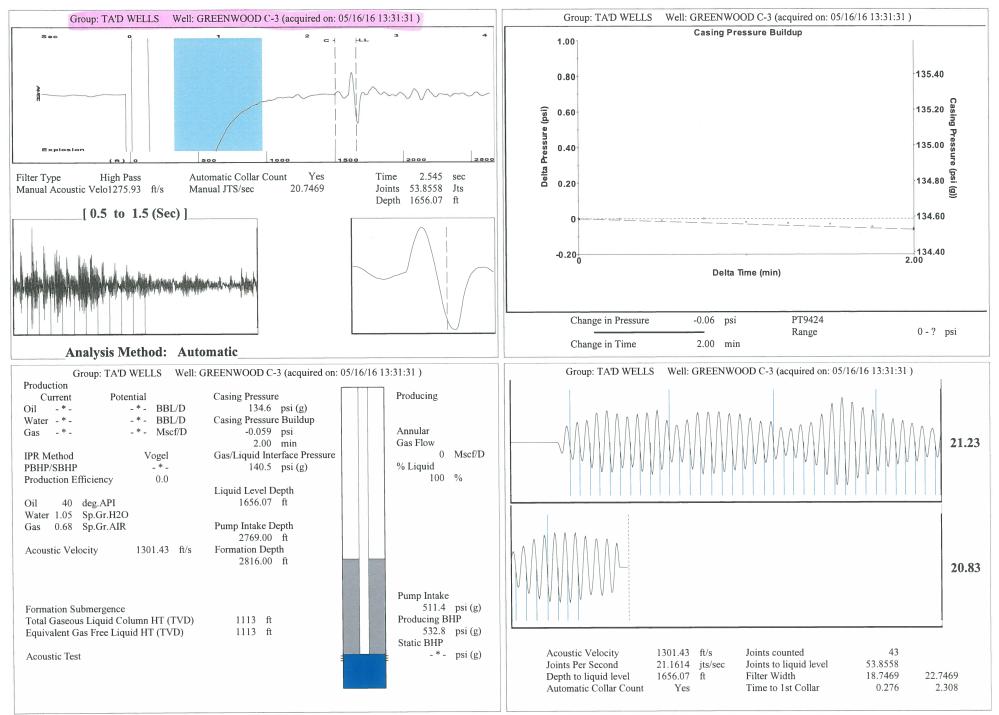

| KCC District Office #3 - 1500 SW Seventh Steet, Chanute, KS 66720                             | Phone 620.432.2300 |
| And here the first the termination of ter | KCC District Office #4 - 2301 E. 13th Street, Hays, KS 67601-2651                             | Phone 785.625.0550 |



Conservation Division District Office No. 1 210 E. Frontview, Suite A Dodge City, KS 67801



Phone: 620-225-8888 Fax: 620-225-8885 http://kcc.ks.gov/

Jay Scott Emler, Chairman Shari Feist Albrecht, Commissioner Pat Apple, Commissioner Sam Brownback, Governor

May 24, 2016

Katherine McClurkan Merit Energy Company, LLC 13727 Noel Road, Suite 1200 DALLAS, TX 75240

Re: Temporary Abandonment API 15-129-21274-00-01 Greenwood C 3 NE/4 Sec.15-33S-42W Morton County, Kansas

Dear Katherine McClurkan:

"Your temporary abandonment (TA) application for the well listed above has been approved. In accordance with K.A.R. 82-3-111 the TA status of this well will expire 05/24/2017.

\* If you return this well to service or plug it, please notify the District Office.

\* If you sell this well you are r