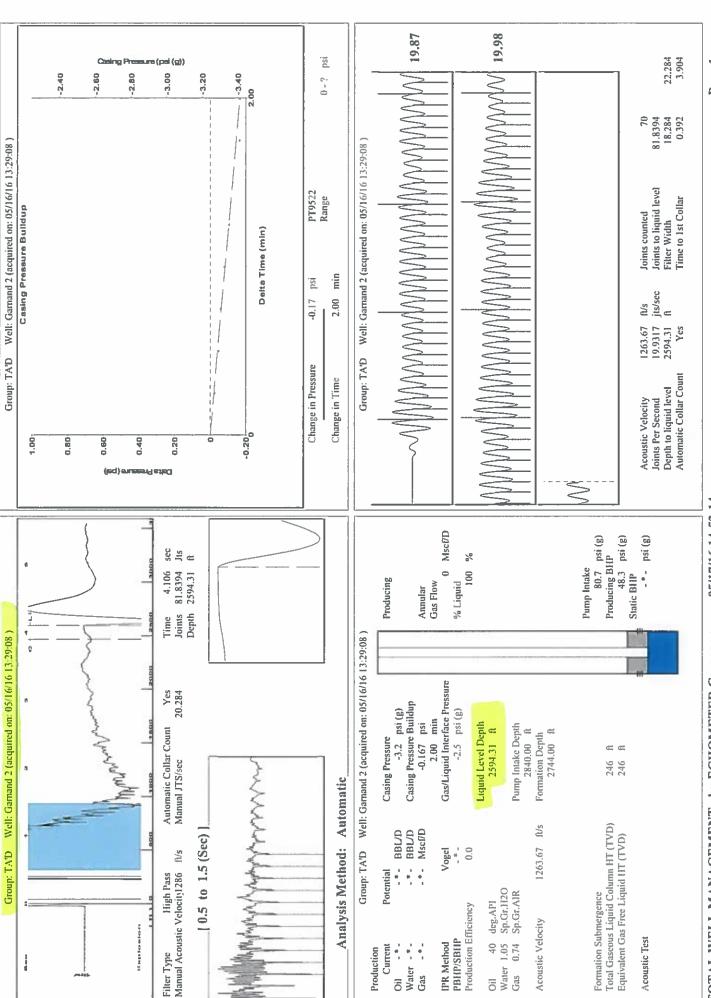

Hole Feet or Open Hole                 | Interval | toto   | Feet |                       |                                                   |  |  |                     |  |  |  |  |  |

|  | KCC District Office #1 - 210 E. Frontview, Suite A, Dodge City, KS 67801                      | Phone 620.225.8888 |
|--|-----------------------------------------------------------------------------------------------|--------------------|
|  | KCC District Office #2 / UPGS - 3450 N. Rock Road, Building 600, Suite 601, Wichita, KS 67226 | Phone 316.630.4000 |
|  | KCC District Office #3 - 1500 SW Seventh Steet, Chanute, KS 66720                             | Phone 620.432.2300 |
|  | KCC District Office #4 - 2301 E. 13th Street, Hays, KS 67601-2651                             | Phone 785.625.0550 |



Conservation Division District Office No. 1 210 E. Frontview, Suite A Dodge City, KS 67801



Phone: 620-225-8888 Fax: 620-225-8885 http://kcc.ks.gov/

Sam Brownback, Governor

Jay Scott Emler, Chairman Shari Feist Albrecht, Commissioner Pat Apple, Commissioner

May 24, 2016

Katherine McClurkan Merit Energy Company, LLC 13727 Noel Rods, Suite 1200 Dallas, TX 75240

Re: Temporary Abandonment API 15-055-20321-00-00 Garnand 2 NW/4 Sec.05-24S-34W Finney County, Kansas

## Dear Katherine McClurkan:

"Your temporary abandonment (TA) application for the well listed above has been approved. In accordance with K.A.R. 82-3-111 the TA status of this well will expire 05/24/2017.

- \* If you return this well to service or plug it, please notify the District Office.
- \* If you sell this well you ar