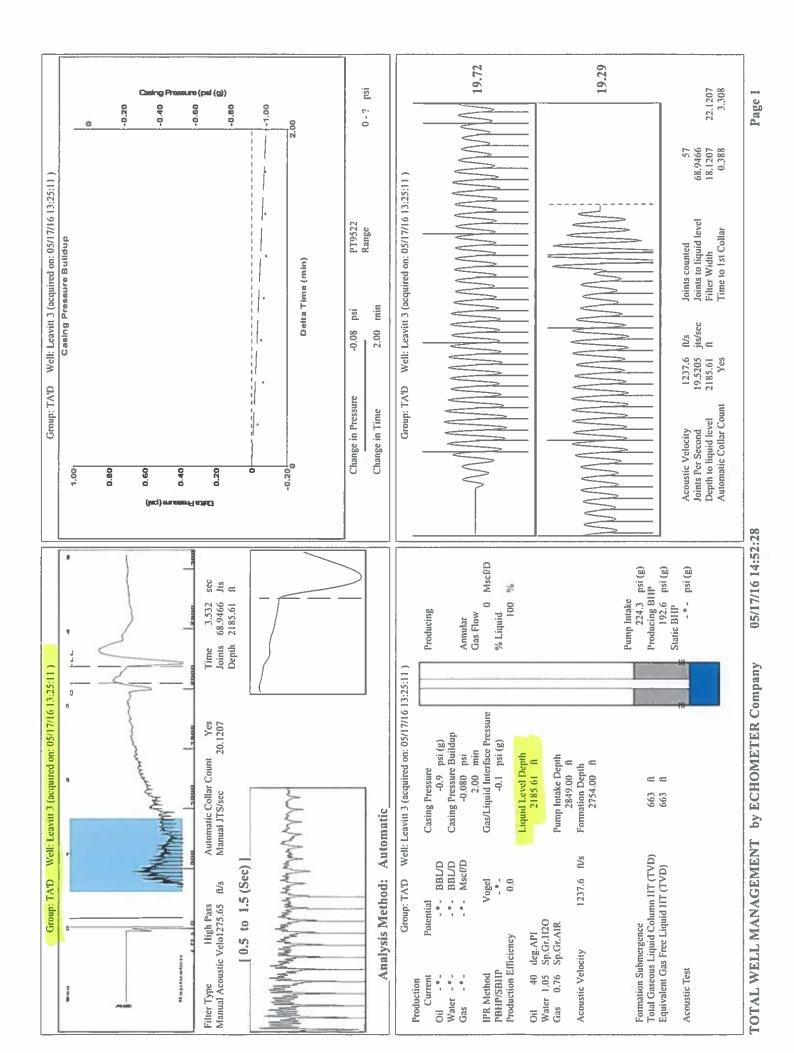

ved: 🗌 Yes 🗌 D                               | Denied Date: |           |               |                |                           |

## Mail to the Appropriate KCC Conservation Office:

|  | KCC District Office #1 - 210 E. Frontview, Suite A, Dodge City, KS 67801                      | Phone 620.225.8888 |
|--|-----------------------------------------------------------------------------------------------|--------------------|
|  | KCC District Office #2 / UPGS - 3450 N. Rock Road, Building 600, Suite 601, Wichita, KS 67226 | Phone 316.630.4000 |
|  | KCC District Office #3 - 1500 SW Seventh Steet, Chanute, KS 66720                             | Phone 620.432.2300 |
|  | KCC District Office #4 - 2301 E. 13th Street, Hays, KS 67601-2651                             | Phone 785.625.0550 |



Conservation Division District Office No. 1 210 E. Frontview, Suite A Dodge City, KS 67801



Phone: 620-225-8888 Fax: 620-225-8885 http://kcc.ks.gov/

Jay Scott Emler, Chairman Shari Feist Albrecht, Commissioner Pat Apple, Commissioner Sam Brownback, Governor

May 24, 2016

Katherine McClurkan Merit Energy Company, LLC 13727 Noel Road, Suite 1200 Dallas, TX 75240

Re: Temporary Abandonment API 15-055-20381-00-00 Leavitt 3 W/2 Sec.17-23S-34W Finney County, Kansas

Dear Katherine McClurkan:

"Your temporary abandonment (TA) application for the well listed above has been approved. In accordance with K.A.R. 82-3-111 the TA status of this well will expire 05/24/2017.

\* If you return this well to service or plug it, please notify the District Office.

\* If you sell this well you are requir