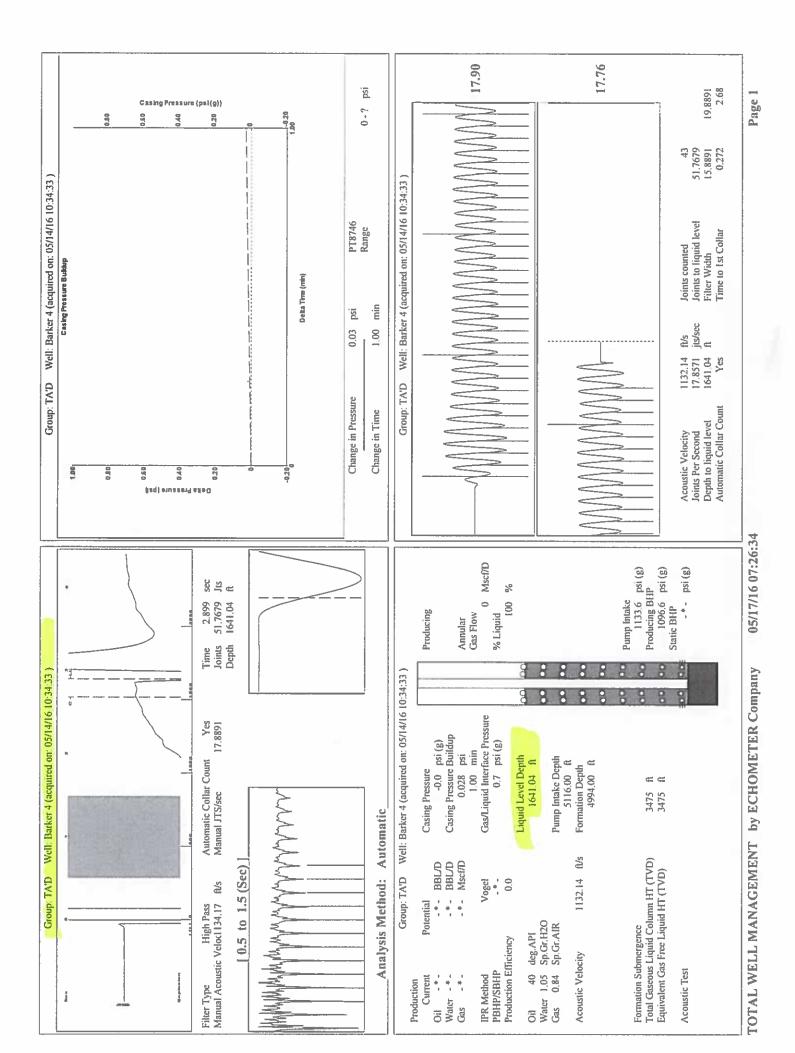

ved: 🗌 Yes 🗌 D                               | Denied Date: |           |               |                |                           |

## Mail to the Appropriate KCC Conservation Office:

|  | KCC District Office #1 - 210 E. Frontview, Suite A, Dodge City, KS 67801                      | Phone 620.225.8888 |
|--|-----------------------------------------------------------------------------------------------|--------------------|
|  | KCC District Office #2 / UPGS - 3450 N. Rock Road, Building 600, Suite 601, Wichita, KS 67226 | Phone 316.630.4000 |
|  | KCC District Office #3 - 1500 SW Seventh Steet, Chanute, KS 66720                             | Phone 620.432.2300 |
|  | KCC District Office #4 - 2301 E. 13th Street, Hays, KS 67601-2651                             | Phone 785.625.0550 |



Conservation Division District Office No. 1 210 E. Frontview, Suite A Dodge City, KS 67801



Phone: 620-225-8888 Fax: 620-225-8885 http://kcc.ks.gov/

Jay Scott Emler, Chairman Shari Feist Albrecht, Commissioner Pat Apple, Commissioner Sam Brownback, Governor

May 24, 2016

Katherine McClurkan Merit Energy Company, LLC 13727 Noel Road, Suite 1200 Dallas, TX 75240

Re: Temporary Abandonment API 15-055-21527-00-02 Barker 4 SE/4 Sec.12-26S-34W Finney County, Kansas

Dear Katherine McClurkan:

"Your temporary abandonment (TA) application for the well listed above has been approved. In accordance with K.A.R. 82-3-111 the TA status of this well will expire 05/24/2017.

\* If you return this well to service or plug it, please notify the District Office.

\* If you sell this well you are requir