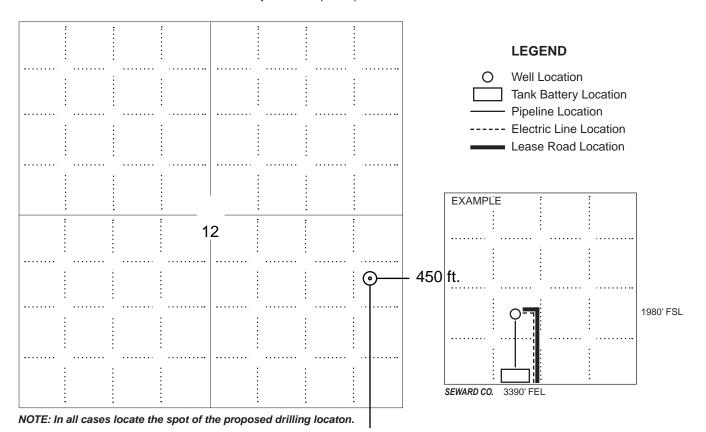

#### IN ALL CASES PLOT THE INTENDED WELL ON THE PLAT BELOW

In all cases, please fully complete this side of the form. Include items 1 through 5 at the bottom of this page.

| Operator:                             | Location of Well: County:                                                                            |
|---------------------------------------|------------------------------------------------------------------------------------------------------|
| Lease:                                | feet from N / S Line of Section                                                                      |
| Well Number:                          | feet from E / W Line of Section                                                                      |
| Field:                                | Sec Twp S. R                                                                                         |
| Number of Acres attributable to well: | Is Section: Regular or Irregular                                                                     |
|                                       | If Section is Irregular, locate well from nearest corner boundary.  Section corner used: NE NW SE SW |

#### **PLAT**

Show location of the well. Show footage to the nearest lease or unit boundary line. Show the predicted locations of lease roads, tank batteries, pipelines and electrical lines, as required by the Kansas Surface Owner Notice Act (House Bill 2032).

### In plotting the proposed location of the well, you must show:

- 1. The manner in which you are using the depicted plat by identifying section lines, i.e. 1 section, 1 section with 8 surrounding sections, 4 sections, etc.
- 2. The distance of the proposed drilling location from the south / north and east / west outside section lines.
- 3. The distance to the nearest lease or unit boundary line (in footage).
- 4. If proposed location is located within a prorated or spaced field a certificate of acreage attribution plat must be attached: (C0-7 for oil wells; CG-8 for gas wells).
- 5. The predicted locations of lease roads, tank batteries, pipelines, and electrical lines.