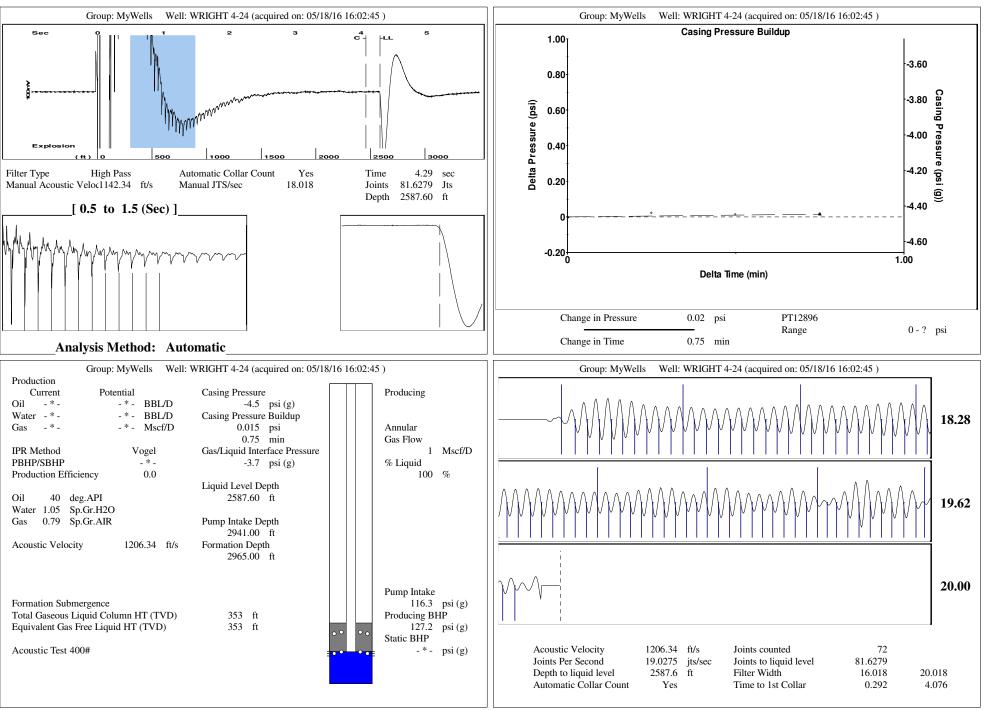

| KCC District Office #4 - 2301 E. 13th Street, Hays, KS 67601-2651                             | Phone 785.625.0550 |





Phone: 620-225-8888 Fax: 620-225-8885 http://kcc.ks.gov/

Jay Scott Emler, Chairman Shari Feist Albrecht, Commissioner Pat Apple, Commissioner Sam Brownback, Governor

May 24, 2016

Shawn Hildreth Linn Operating, Inc. 600 TRAVIS STE 5100 HOUSTON, TX 77002-3018

Re: Temporary Abandonment API 15-081-21492-00-00 WRIGHT 4-24 NE/4 Sec.24-29S-34W Haskell County, Kansas

Dear Shawn Hildreth:

"Your temporary abandonment (TA) application for the well listed above has been approved. In accordance with K.A.R. 82-3-111 the TA status of this well will expire 05/24/2017.

\* If you return this well to service or plug it, please notify the District Office.

\* If you sell this well you are required to file a Transfer of Operator form, T-1.

\* If the well will remain temporarily abandoned, you must