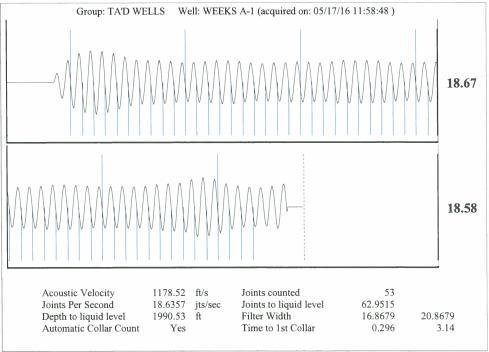

| OPERATOR: License#                           |                     |                      |                                                   | API No. 15-                                    |                |                     |             |             |          |
|----------------------------------------------|---------------------|----------------------|---------------------------------------------------|------------------------------------------------|----------------|---------------------|-------------|-------------|----------|
| Name:                                        |                     |                      | Spot Description:                                 |                                                |                |                     |             |             |          |
| Address 1:                                   |                     |                      |                                                   |                                                |                | Twp                 |             |             |          |
| Address 2:                                   |                     |                      |                                                   |                                                |                | feet from           |             |             |          |
| City:                                        | State:              | Zip: +               |                                                   | feet from E / W Line of Section                |                |                     |             |             |          |
| Contact Person:                              |                     |                      |                                                   | GPS Location: Lat:, Long:                      |                |                     |             |             |          |
| Phone:( )                                    |                     |                      |                                                   | County: Elevation: GL KB                       |                |                     |             |             |          |
| Contact Person Email:                        |                     |                      |                                                   | Lease Name: Well #:                            |                |                     |             |             |          |
| Field Contact Person:                        |                     |                      | Well Type: (check one)  Oil  Gas  OG  WSW  Other: |                                                |                |                     |             |             |          |
| Field Contact Person Phone                   | ə:()                |                      |                                                   | SWD Permit #: ENHR Permit #:                   |                |                     |             |             |          |
|                                              |                     |                      |                                                   | Gas Storage Permit #: Spud Date: Date Shut-In: |                |                     |             |             |          |
|                                              |                     | T                    |                                                   | Opad Bato.                                     |                | Bate Griat I        |             |             |          |
|                                              | Conductor           | Surface              | Pro                                               | oduction                                       | Intermediate   | Liner               |             | Tubing      |          |
| Size                                         |                     |                      |                                                   |                                                |                |                     |             |             |          |
| Setting Depth                                |                     |                      |                                                   |                                                |                |                     |             |             |          |
| Amount of Cement                             |                     |                      |                                                   |                                                |                |                     |             |             |          |
| Top of Cement                                |                     |                      |                                                   |                                                |                |                     |             |             |          |
| Bottom of Cement                             |                     |                      |                                                   |                                                |                |                     |             |             |          |
| Depth and Type:                              | .I ALT. II Depth of | of: DV Tool:(depth)  | w/_                                               | sack                                           | s of cement Po | rt Collar:          |             |             | f cement |
| Total Depth:                                 | Plug Ba             | ck Depth:            |                                                   | Plug Back Meth                                 | od:            |                     |             |             |          |
| Geological Date:                             |                     |                      |                                                   |                                                |                |                     |             |             |          |
| Formation Name                               | Formation           | Top Formation Base   |                                                   |                                                | Comple         | tion Information    |             |             |          |
| 1                                            | At:                 | to Feet              | Perfo                                             | ration Interval                                | ·              | Feet or Open Hole I | nterval     | to          | Feet     |
| 2                                            | At:                 | to Feet              |                                                   | ration Interval.                               |                | Feet or Open Hole I |             | to          | Feet     |
|                                              |                     | CT TU AT TUE INCODMA |                                                   |                                                |                |                     |             |             |          |
| INDER BENKLTV AF BEE                         | THE THEBESV ATTE    |                      |                                                   |                                                |                | CABBEATTATUE        | ECT AL MV   | DRIMINIE    | Dec      |
|                                              |                     | Submitt              | ed Ele                                            | ctronicall                                     | y              |                     |             |             |          |
|                                              |                     |                      |                                                   |                                                |                |                     |             |             |          |
| Do NOT Write in This<br>Space - KCC USE ONLY | Date Tested:        | R                    | esults:                                           |                                                | Date Plugged:  | Date Repaired:      | Date Put Ba | ack in Serv | ice:     |
| Review Completed by:                         |                     |                      | Comn                                              | nents:                                         |                |                     |             |             |          |
| TA Approved: Yes                             | Denied Date:        |                      |                                                   |                                                |                |                     |             |             |          |
|                                              |                     | Mail to the App      | ropriate                                          | KCC Conserv                                    | ration Office  |                     |             |             |          |
|                                              |                     | an to the App        | opriate                                           |                                                |                |                     |             |             |          |