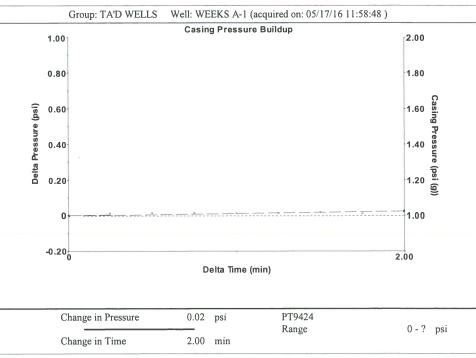

| OPERATOR: License#                           |                     |                      |                                                   | API No. 15-                                    |                |                     |             |             |          |
|----------------------------------------------|---------------------|----------------------|---------------------------------------------------|------------------------------------------------|----------------|---------------------|-------------|-------------|----------|
| Name:                                        |                     |                      | Spot Description:                                 |                                                |                |                     |             |             |          |
| Address 1:                                   |                     |                      |                                                   |                                                |                | Twp                 |             |             |          |
| Address 2:                                   |                     |                      |                                                   |                                                |                | feet from           |             |             |          |
| City:                                        | State:              | Zip: +               |                                                   | feet from E / W Line of Section                |                |                     |             |             |          |
| Contact Person:                              |                     |                      |                                                   | GPS Location: Lat:, Long:                      |                |                     |             |             |          |
| Phone:( )                                    |                     |                      |                                                   | County: Elevation: GL KB                       |                |                     |             |             |          |
| Contact Person Email:                        |                     |                      |                                                   | Lease Name: Well #:                            |                |                     |             |             |          |
| Field Contact Person:                        |                     |                      | Well Type: (check one)  Oil  Gas  OG  WSW  Other: |                                                |                |                     |             |             |          |
| Field Contact Person Phone                   | ə:()                |                      |                                                   | SWD Permit #: ENHR Permit #:                   |                |                     |             |             |          |
|                                              |                     |                      |                                                   | Gas Storage Permit #: Spud Date: Date Shut-In: |                |                     |             |             |          |
|                                              |                     | T                    |                                                   | Opad Bato.                                     |                | Bate Griat I        |             |             |          |
|                                              | Conductor           | Surface              | Pro                                               | oduction                                       | Intermediate   | Liner               |             | Tubing      |          |
| Size                                         |                     |                      |                                                   |                                                |                |                     |             |             |          |
| Setting Depth                                |                     |                      |                                                   |                                                |                |                     |             |             |          |
| Amount of Cement                             |                     |                      |                                                   |                                                |                |                     |             |             |          |
| Top of Cement                                |                     |                      |                                                   |                                                |                |                     |             |             |          |
| Bottom of Cement                             |                     |                      |                                                   |                                                |                |                     |             |             |          |
| Depth and Type:                              | .I ALT. II Depth of | of: DV Tool:(depth)  | w/_                                               | sack                                           | s of cement Po | rt Collar:          |             |             | f cement |
| Total Depth:                                 | Plug Ba             | ck Depth:            |                                                   | Plug Back Meth                                 | od:            |                     |             |             |          |
| Geological Date:                             |                     |                      |                                                   |                                                |                |                     |             |             |          |
| Formation Name                               | Formation           | Top Formation Base   |                                                   |                                                | Comple         | tion Information    |             |             |          |
| 1                                            | At:                 | to Feet              | Perfo                                             | ration Interval                                | ·              | Feet or Open Hole I | nterval     | to          | Feet     |
| 2                                            | At:                 | to Feet              |                                                   | ration Interval.                               |                | Feet or Open Hole I |             | to          | Feet     |
|                                              |                     | CT TU AT TUE INCODMA |                                                   |                                                |                |                     |             |             |          |
| INDER BENKLTV AF BEE                         | THE THEBESV ATTE    |                      |                                                   |                                                |                | CABBEATTATUE        | ECT AL MV   | DRIMINIE    | Dec      |
|                                              |                     | Submitt              | ed Ele                                            | ctronicall                                     | y              |                     |             |             |          |
|                                              |                     |                      |                                                   |                                                |                |                     |             |             |          |
| Do NOT Write in This<br>Space - KCC USE ONLY | Date Tested:        | R                    | esults:                                           |                                                | Date Plugged:  | Date Repaired:      | Date Put Ba | ack in Serv | ice:     |
| Review Completed by:                         |                     |                      | Comn                                              | nents:                                         |                |                     |             |             |          |
| TA Approved: Yes                             | Denied Date:        |                      |                                                   |                                                |                |                     |             |             |          |
|                                              |                     | Mail to the App      | ropriate                                          | KCC Conserv                                    | ration Office  |                     |             |             |          |
|                                              |                     | an to the App        | opriate                                           |                                                |                |                     |             |             |          |