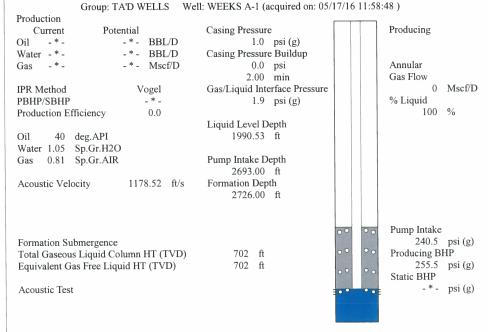

| OPERATOR: License#                           |                     |                      |                                                   | API No. 15-                                    |                |                     |             |             |          |
|----------------------------------------------|---------------------|----------------------|---------------------------------------------------|------------------------------------------------|----------------|---------------------|-------------|-------------|----------|
| Name:                                        |                     |                      | Spot Description:                                 |                                                |                |                     |             |             |          |
| Address 1:                                   |                     |                      |                                                   |                                                |                | Twp                 |             |             |          |
| Address 2:                                   |                     |                      |                                                   |                                                |                | feet from           |             |             |          |
| City:                                        | State:              | Zip: +               |                                                   | feet from E / W Line of Section                |                |                     |             |             |          |
| Contact Person:                              |                     |                      |                                                   | GPS Location: Lat:, Long:                      |                |                     |             |             |          |
| Phone:( )                                    |                     |                      |                                                   | County: Elevation: GL KB                       |                |                     |             |             |          |
| Contact Person Email:                        |                     |                      |                                                   | Lease Name: Well #:                            |                |                     |             |             |          |
| Field Contact Person:                        |                     |                      | Well Type: (check one)  Oil  Gas  OG  WSW  Other: |                                                |                |                     |             |             |          |
| Field Contact Person Phone                   | ə:()                |                      |                                                   | SWD Permit #: ENHR Permit #:                   |                |                     |             |             |          |
|                                              |                     |                      |                                                   | Gas Storage Permit #: Spud Date: Date Shut-In: |                |                     |             |             |          |
|                                              |                     | T                    |                                                   | Opad Bato.                                     |                | Bate Griat I        |             |             |          |
|                                              | Conductor           | Surface              | Pro                                               | oduction                                       | Intermediate   | Liner               |             | Tubing      |          |
| Size                                         |                     |                      |                                                   |                                                |                |                     |             |             |          |
| Setting Depth                                |                     |                      |                                                   |                                                |                |                     |             |             |          |
| Amount of Cement                             |                     |                      |                                                   |                                                |                |                     |             |             |          |
| Top of Cement                                |                     |                      |                                                   |                                                |                |                     |             |             |          |
| Bottom of Cement                             |                     |                      |                                                   |                                                |                |                     |             |             |          |
| Depth and Type:                              | .I ALT. II Depth of | of: DV Tool:(depth)  | w/_                                               | sack                                           | s of cement Po | rt Collar:          |             |             | f cement |
| Total Depth:                                 | Plug Ba             | ck Depth:            |                                                   | Plug Back Meth                                 | od:            |                     |             |             |          |
| Geological Date:                             |                     |                      |                                                   |                                                |                |                     |             |             |          |
| Formation Name                               | Formation           | Top Formation Base   |                                                   |                                                | Comple         | tion Information    |             |             |          |
| 1                                            | At:                 | to Feet              | Perfo                                             | ration Interval                                | ·              | Feet or Open Hole I | nterval     | to          | Feet     |
| 2                                            | At:                 | to Feet              |                                                   | ration Interval.                               |                | Feet or Open Hole I |             | to          | Feet     |
|                                              |                     | CT TU AT TUE INCODMA |                                                   |                                                |                |                     |             |             |          |
| INDER BENKLTV AF BEE                         | THE THEBESV ATTE    |                      |                                                   |                                                |                | CABBEATTATUE        | ECT AL MV   | DRIMINIE    | Dec      |
|                                              |                     | Submitt              | ed Ele                                            | ctronicall                                     | y              |                     |             |             |          |
|                                              |                     |                      |                                                   |                                                |                |                     |             |             |          |
| Do NOT Write in This<br>Space - KCC USE ONLY | Date Tested:        | R                    | esults:                                           |                                                | Date Plugged:  | Date Repaired:      | Date Put Ba | ack in Serv | ice:     |
| Review Completed by:                         |                     |                      | Comn                                              | nents:                                         |                |                     |             |             |          |
| TA Approved: Yes                             | Denied Date:        |                      |                                                   |                                                |                |                     |             |             |          |
|                                              |                     | Mail to the App      | ropriate                                          | KCC Conserv                                    | ration Office  |                     |             |             |          |
|                                              |                     | an to the App        | opriate                                           |                                                |                |                     |             |             |          |