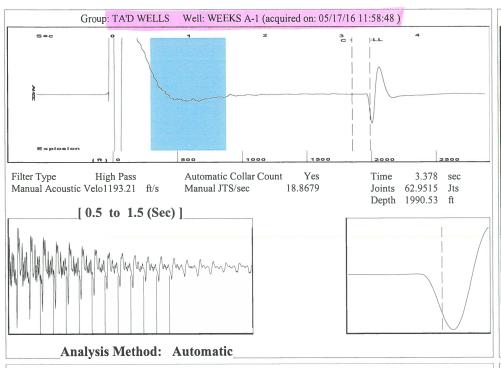

| OPERATOR: License#                           |                     |                      |                                                   | API No. 15-                                    |                |                     |             |             |          |
|----------------------------------------------|---------------------|----------------------|---------------------------------------------------|------------------------------------------------|----------------|---------------------|-------------|-------------|----------|
| Name:                                        |                     |                      | Spot Description:                                 |                                                |                |                     |             |             |          |
| Address 1:                                   |                     |                      |                                                   |                                                |                | Twp                 |             |             |          |
| Address 2:                                   |                     |                      |                                                   |                                                |                | feet from           |             |             |          |
| City:                                        | State:              | Zip: +               |                                                   | feet from E / W Line of Section                |                |                     |             |             |          |
| Contact Person:                              |                     |                      |                                                   | GPS Location: Lat:, Long:                      |                |                     |             |             |          |
| Phone:( )                                    |                     |                      |                                                   | County: Elevation: GL KB                       |                |                     |             |             |          |
| Contact Person Email:                        |                     |                      |                                                   | Lease Name: Well #:                            |                |                     |             |             |          |
| Field Contact Person:                        |                     |                      | Well Type: (check one)  Oil  Gas  OG  WSW  Other: |                                                |                |                     |             |             |          |
| Field Contact Person Phone                   | ə:()                |                      |                                                   | SWD Permit #: ENHR Permit #:                   |                |                     |             |             |          |
|                                              |                     |                      |                                                   | Gas Storage Permit #: Spud Date: Date Shut-In: |                |                     |             |             |          |
|                                              |                     | T                    |                                                   | Opad Bato.                                     |                | Bate Griat I        |             |             |          |
|                                              | Conductor           | Surface              | Pro                                               | oduction                                       | Intermediate   | Liner               |             | Tubing      |          |
| Size                                         |                     |                      |                                                   |                                                |                |                     |             |             |          |
| Setting Depth                                |                     |                      |                                                   |                                                |                |                     |             |             |          |
| Amount of Cement                             |                     |                      |                                                   |                                                |                |                     |             |             |          |
| Top of Cement                                |                     |                      |                                                   |                                                |                |                     |             |             |          |
| Bottom of Cement                             |                     |                      |                                                   |                                                |                |                     |             |             |          |
| Depth and Type:                              | .I ALT. II Depth of | of: DV Tool:(depth)  | w/_                                               | sack                                           | s of cement Po | rt Collar:          |             |             | f cement |
| Total Depth:                                 | Plug Ba             | ck Depth:            |                                                   | Plug Back Meth                                 | od:            |                     |             |             |          |
| Geological Date:                             |                     |                      |                                                   |                                                |                |                     |             |             |          |
| Formation Name                               | Formation           | Top Formation Base   |                                                   |                                                | Comple         | tion Information    |             |             |          |
| 1                                            | At:                 | to Feet              | Perfo                                             | ration Interval                                | ·              | Feet or Open Hole I | nterval     | to          | Feet     |
| 2                                            | At:                 | to Feet              |                                                   | ration Interval.                               |                | Feet or Open Hole I |             | to          | Feet     |
|                                              |                     | CT TU AT TUE INCODMA |                                                   |                                                |                |                     |             |             |          |
| INDER BENKLTV AF BEE                         | THE THEBESV ATTE    |                      |                                                   |                                                |                | CABBEATTATUE        | ECT AL MV   | DRIMINIE    | Dec      |
|                                              |                     | Submitt              | ed Ele                                            | ctronicall                                     | y              |                     |             |             |          |
|                                              |                     |                      |                                                   |                                                |                |                     |             |             |          |
| Do NOT Write in This<br>Space - KCC USE ONLY | Date Tested:        | R                    | esults:                                           |                                                | Date Plugged:  | Date Repaired:      | Date Put Ba | ack in Serv | ice:     |
| Review Completed by:                         |                     |                      | Comn                                              | nents:                                         |                |                     |             |             |          |
| TA Approved: Yes                             | Denied Date:        |                      |                                                   |                                                |                |                     |             |             |          |
|                                              |                     | Mail to the App      | ropriate                                          | KCC Conserv                                    | ration Office  |                     |             |             |          |
|                                              |                     | an to the App        | opriate                                           |                                                |                |                     |             |             |          |