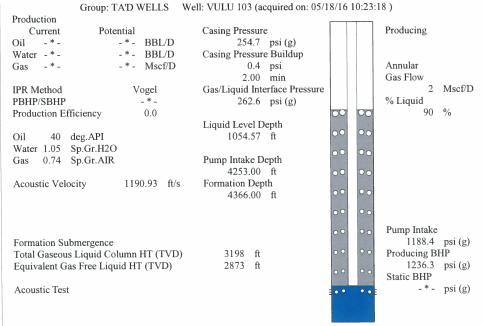

|                              |                     |                   |          |               |         |

## Mail to the Appropriate KCC Conservation Office:



OPERATOR: License# \_\_

| KCC District Office #1 - 210 E. Frontview, Suite A, Dodge City, KS 67801                      | Phone 620.225.8888 |
|-----------------------------------------------------------------------------------------------|--------------------|
| KCC District Office #2 / UPGS - 3450 N. Rock Road, Building 600, Suite 601, Wichita, KS 67226 | Phone 316.630.4000 |
| KCC District Office #3 - 1500 SW Seventh Steet, Chanute, KS 66720                             | Phone 620.432.2300 |
| KCC District Office #4 - 2301 E. 13th Street, Hays, KS 67601-2651                             | Phone 785.625.0550 |









Conservation Division District Office No. 1 210 E. Frontview, Suite A Dodge City, KS 67801



Phone: 620-225-8888 Fax: 620-225-8885 http://kcc.ks.gov/

Sam Brownback, Governor

Jay Scott Emler, Chairman Shari Feist Albrecht, Commissioner Pat Apple, Commissioner

May 24, 2016

Katherine McClurkan Merit Energy Company, LLC 13727 Noel Road, Suite 1200 Dallas, TX 75240

Re: Temporary Abandonment API 15-081-21190-00-00 Victory Upper Lansing Uunit (CONOVER D) 103 (3) SE/4 Sec.31-30S-33W Haskell County, Kansas

## Dear Katherine McClurkan:

- "Your temporary abandonment (TA) application for the well listed above has been approved. In accordance with K.A.R. 82-3-111 the TA status of this well will expire 05/24/2017.
- \* If you return this well to service or plug it, please notify the District