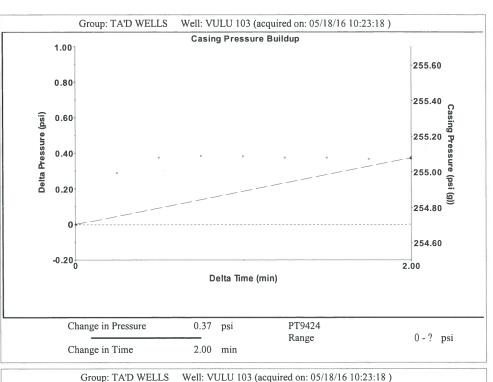

|                              |                     |                   |          |               |         |

## Mail to the Appropriate KCC Conservation Office:



OPERATOR: License# \_\_

| KCC District Office #1 - 210 E. Frontview, Suite A, Dodge City, KS 67801                      | Phone 620.225.8888 |
|-----------------------------------------------------------------------------------------------|--------------------|
| KCC District Office #2 / UPGS - 3450 N. Rock Road, Building 600, Suite 601, Wichita, KS 67226 | Phone 316.630.4000 |
| KCC District Office #3 - 1500 SW Seventh Steet, Chanute, KS 66720                             | Phone 620.432.2300 |
| KCC District Office #4 - 2301 E. 13th Street, Hays, KS 67601-2651                             | Phone 785.625.0550 |









Conservation Division District Office No. 1 210 E. Frontview, Suite A Dodge City, KS 67801



Phone: 620-225-8888 Fax: 620-225-8885 http://kcc.ks.gov/

Sam Brownback, Governor

Jay Scott Emler, Chairman Shari Feist Albrecht, Commissioner Pat Apple, Commissioner

May 24, 2016

Katherine McClurkan Merit Energy Company, LLC 13727 Noel Road, Suite 1200 Dallas, TX 75240

Re: Temporary Abandonment API 15-081-21190-00-00 Victory Upper Lansing Uunit (CONOVER D) 103 (3) SE/4 Sec.31-30S-33W Haskell County, Kansas

## Dear Katherine McClurkan:

- "Your temporary abandonment (TA) application for the well listed above has been approved. In accordance with K.A.R. 82-3-111 the TA status of this well will expire 05/24/2017.
- \* If you return this well to service or plug it, please notify the Distri