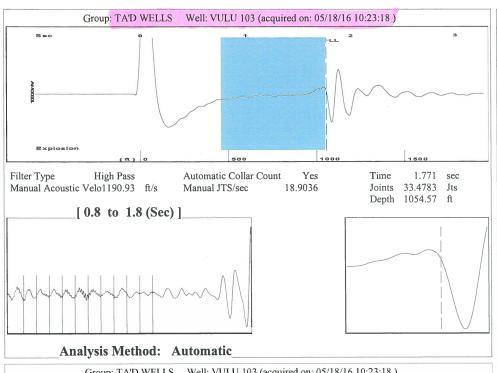

|                              |                     |                   |          |               |         |

## Mail to the Appropriate KCC Conservation Office:



OPERATOR: License# \_\_

| KCC District Office #1 - 210 E. Frontview, Suite A, Dodge City, KS 67801                      | Phone 620.225.8888 |
|-----------------------------------------------------------------------------------------------|--------------------|
| KCC District Office #2 / UPGS - 3450 N. Rock Road, Building 600, Suite 601, Wichita, KS 67226 | Phone 316.630.4000 |
| KCC District Office #3 - 1500 SW Seventh Steet, Chanute, KS 66720                             | Phone 620.432.2300 |
| KCC District Office #4 - 2301 E. 13th Street, Hays, KS 67601-2651                             | Phone 785.625.0550 |









Conservation Division District Office No. 1 210 E. Frontview, Suite A Dodge City, KS 67801



Phone: 620-225-8888 Fax: 620-225-8885 http://kcc.ks.gov/

Sam Brownback, Governor

Jay Scott Emler, Chairman Shari Feist Albrecht, Commissioner Pat Apple, Commissioner

May 24, 2016

Katherine McClurkan Merit Energy Company, LLC 13727 Noel Road, Suite 1200 Dallas, TX 75240

Re: Temporary Abandonment API 15-081-21190-00-00 Victory Upper Lansing Uunit (CONOVER D) 103 (3) SE/4 Sec.31-30S-33W Haskell County, Kansas

## Dear Katherine McClurkan:

- "Your temporary abandonment (TA) application for the well listed above has been approved. In accordance with K.A.R. 82-3-111 the TA status of this well will expire 05/24/2017.
- \* If you return this well to service or plug it, please notify the Dist