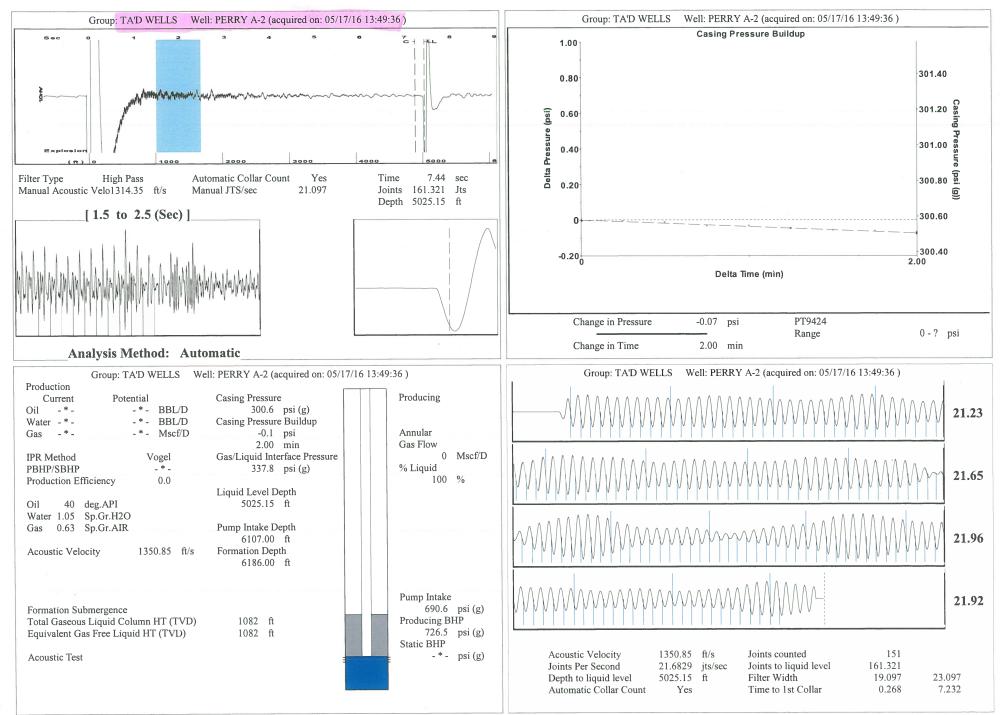

May 24, 2016

Katherine McClurkan Merit Energy Company, LLC 13727 Noel Road, Suite 1200 Dallas, TX 75240

Re: Temporary Abandonment API 15-189-21612-00-00 Perry A 2 NE/4 Sec.04-33S-38W Stevens County, Kansas